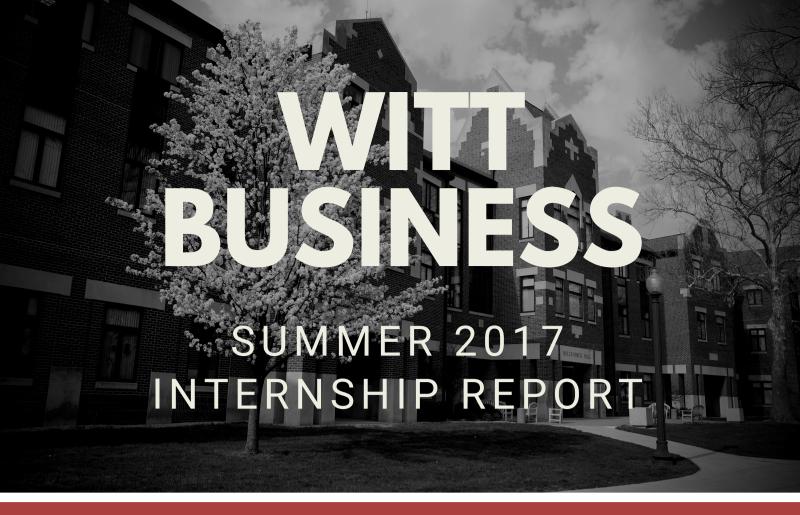

## OVERALL STUDENT SATISFACTION

90% of responding students rated their overall internship as "good" or better.

10% of responding students rated their internship lower than "good."