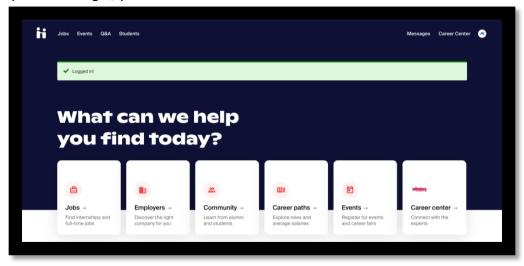

## **Instructions for Students Filtering Positions in Handshake**

- 1. Login to Handshake using your Wittenberg email and password at <a href="https://app.joinhandshake.com/">https://app.joinhandshake.com/</a>
- 2. Upon initial login, you should see a screen that looks like the one below: