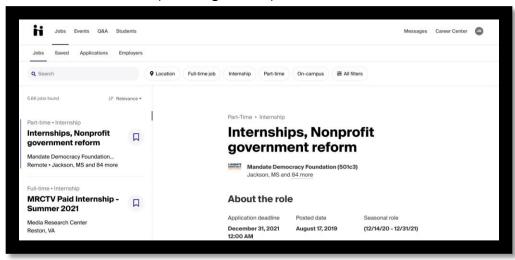

- 3. To search both student employment and career jobs: Click any of the "Jobs" links
  - a. Click "All Filters" (see image below)

- b. You have the option to choose:
  - i. Job Type Part Time vs Full Time; Internship, On Campus, Job; Paid Roles, etc.
    - 1. On-campus student employment and Hagen Ctr 50/50 program positions are always "Part Time"