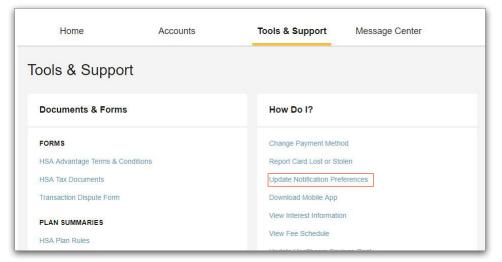

**OR** go to the *Tools & Support* tab and click on *Update Notification Preferences*.

| Notification Preferences                                                                                                                 |                       |                     |                                  |                 |
|------------------------------------------------------------------------------------------------------------------------------------------|-----------------------|---------------------|----------------------------------|-----------------|
| Receive text alerts about your account through your mobile ph<br>to receive via text message below. Standard text message rate<br>below. |                       |                     |                                  |                 |
| You will receive the applicable notifications listed below based                                                                         | on the Delivery Meth  | od.                 |                                  |                 |
| 🥖 I would like to Go Paperless: 🗉                                                                                                        |                       |                     |                                  |                 |
| would like to go Paperless.                                                                                                              |                       |                     | STATEMENT PREFERENCES ALERT PREF |                 |
|                                                                                                                                          | STATEMENT P           | REFERENCES          | ALERT PREF                       | ERENCE          |
|                                                                                                                                          | STATEMENT P<br>Online | REFERENCES<br>Paper | ALERT PREF<br>Email              | ERENCE:<br>Text |
|                                                                                                                                          | 92.92                 | 1825                | -                                |                 |
|                                                                                                                                          | 92.92                 | 1825                | -                                |                 |