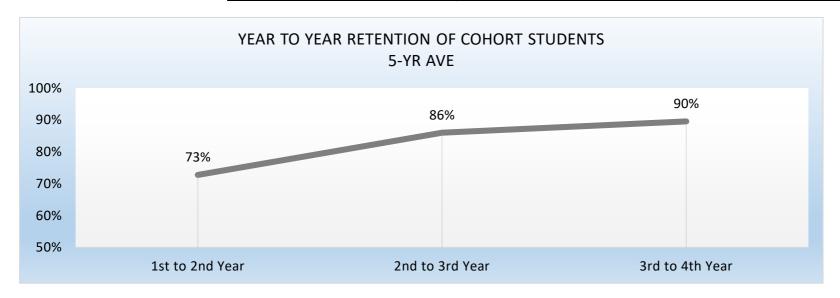

### **YEAR TO YEAR RETENTION**

1st to 2nd Year 2nd to 3rd Year 3rd to 4th Year

| 2014  | 2015  | 2016  | 2017  | 2018  | 2019  | 2020  | 2021  | 2022  | 5-YR AVE |
|-------|-------|-------|-------|-------|-------|-------|-------|-------|----------|
| 75.4% | 77.8% | 71.6% | 69.9% | 70.0% | 75.5% | 69.5% | 75.1% | 73.6% | 73%      |
| 92.8% | 90.6% | 87.4% | 85.1% | 82.6% | 86.2% | 85.0% | 91.1% |       | 86%      |
| 91.7% | 96.0% | 92.6% | 89.0% | 85.9% | 89.4% | 90.8% |       |       | 90%      |