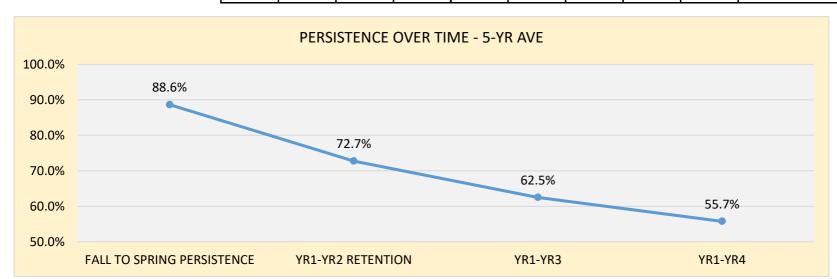

#### **PERSISTENCE AND RETENTION RATES**

COHORT TOTAL
FALL TO SPRING PERSISTENCE
YR1-YR2 RETENTION
YR1-YR3
YR1-YR4
\*Adjusted YR1-YR2 Retention
\*\*Adjusted 538 in YR1-YR3
DIFFERENCE BETWEEN
PERSISTENCE-RETENTION

| 2014  | 2015  | 2016  | 2017  | 2018  | 2019  | 2020  | 2021  | 2022  | 5-YR AVE |
|-------|-------|-------|-------|-------|-------|-------|-------|-------|----------|
| 516   | 492   | 553   | 539   | 484   | 343   | 384   | 358   | 405   |          |
| 91.5% | 90.5% | 87.7% | 89.2% | 86.2% | 91.5% | 84.9% | 89.7% | 90.9% | 88.6%    |
| 75.4% | 77.8% | 71.6% | 69.9% | 70.0% | 75.5% | 69.5% | 75.1% | 73.6% | 72.7%    |
| 70.1% | 70.5% | 63.1% | 59.6% | 58.7% | 66.2% | 59.6% | 68.4% |       | 62.5%    |
| 65.7% | 67.4% | 58.8% | 54.0% | 50.8% | 59.9% | 55.2% |       |       | 55.7%    |