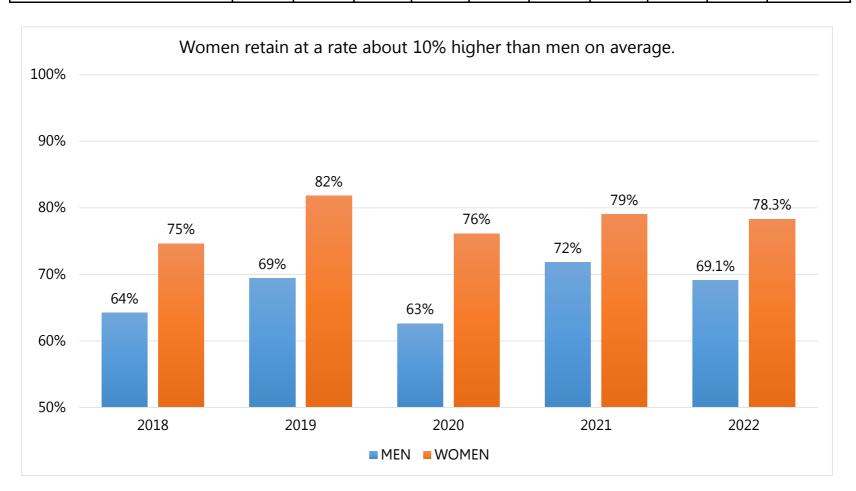

| RETENTION BY GENDER        |       |       |       |       |       |       |       |       |       |          |
|----------------------------|-------|-------|-------|-------|-------|-------|-------|-------|-------|----------|
|                            | 2014  | 2015  | 2016  | 2017  | 2018  | 2019  | 2020  | 2021  | 2022  | 5-YR AVE |
| MEN                        | 69.3% | 74.9% | 67.9% | 67%   | 64%   | 69%   | 63%   | 72%   | 69.1% | 67.4%    |
| WOMEN                      | 80.4% | 80.2% | 75.0% | 73%   | 75%   | 82%   | 76%   | 79%   | 78.3% | 78.0%    |
| IDENTIFY AS SOMETHING ELSE |       |       |       |       |       |       |       |       |       |          |
| COHORT RETENTION           | 75.4% | 77.8% | 71.6% | 69.9% | 70.0% | 76.0% | 69.5% | 75.1% | 73.6% | 72.8%    |