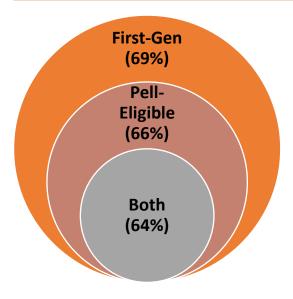

### **MULTIPLE FACTORS RETENTION**

STUDENTS NEITHER FIRST GEN OR PELL-ELIGIBLE FIRST GENERATION COLLEGE STUDENT STUDENTS PELL-ELIGIBLE BOTH FIRST GENERATION AND PELL-ELIGIBLE

| 2016 | 2017 | 2018 | 2019 | 2020 | 2021 | 2022 | 5-YR AVE |
|------|------|------|------|------|------|------|----------|
| 80%  | 81%  | 76%  | 73%  | 76%  | 83%  | 83%  | 78%      |
| 67%  | 75%  | 74%  | 83%  | 63%  | 63%  | 63%  | 69%      |
| 66%  | 63%  | 59%  | 78%  | 63%  | 65%  | 65%  | 66%      |
| 52%  | 47%  | 63%  | 83%  | 57%  | 61%  | 56%  | 64%      |