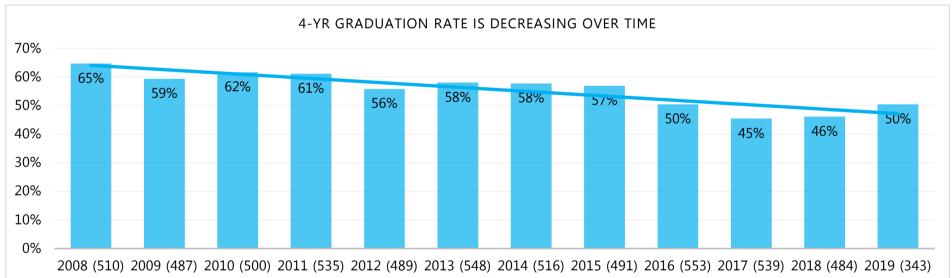

#### **COHORT GRADUATION RATES**

COHORT ADJUSTMENTS

\*Adjusted for retention

\*\*Adjusted for six-yr grad rate