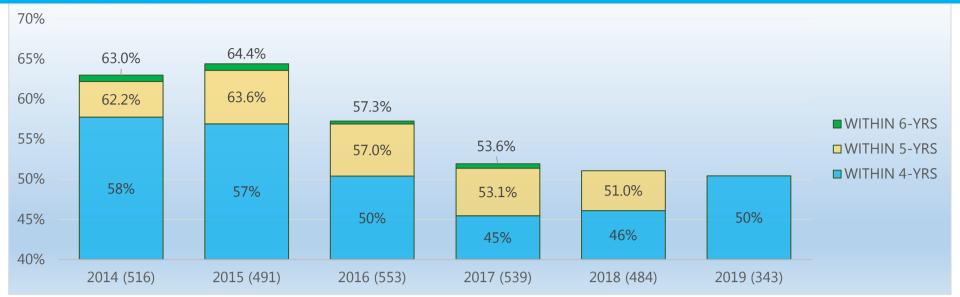

#### **COHORT GRADUATION RATES**

COHORT ADJUSTMENTS

\*Adjusted for retention

\*\*Adjusted for six-yr grad rate