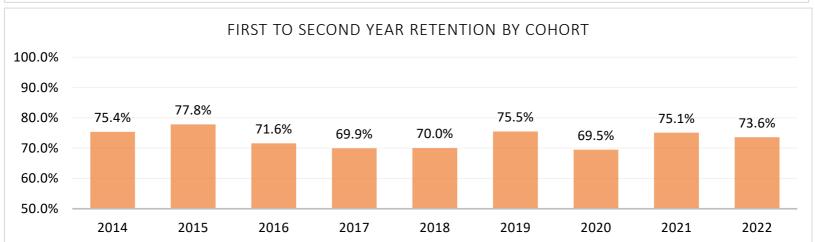

#### **PERSISTENCE AND RETENTION RATES**

COHORT TOTAL
FALL TO SPRING PERSISTENCE
YR1-YR2 RETENTION
YR1-YR3
YR1-YR4
\*Adjusted YR1-YR2 Retention
\*\*Adjusted 538 in YR1-YR3
DIFFERENCE BETWEEN
PERSISTENCE-RETENTION

| 2014  | 2015  | 2016  | 2017  | 2018  | 2019  | 2020  | 2021  | 2022  | 5-YR AVE |
|-------|-------|-------|-------|-------|-------|-------|-------|-------|----------|
| 516   | 492   | 553   | 539   | 484   | 343   | 384   | 358   | 405   |          |
| 91.5% | 90.5% | 87.7% | 89.2% | 86.2% | 91.5% | 84.9% | 89.7% | 90.9% | 88.6%    |
| 75.4% | 77.8% | 71.6% | 69.9% | 70.0% | 75.5% | 69.5% | 75.1% | 73.6% | 72.7%    |
| 70.1% | 70.5% | 63.1% | 59.6% | 58.7% | 66.2% | 59.6% | 68.4% |       | 62.5%    |
| 65.7% | 67.4% | 58.8% | 54.0% | 50.8% | 59.9% | 55.2% |       |       | 55.7%    |