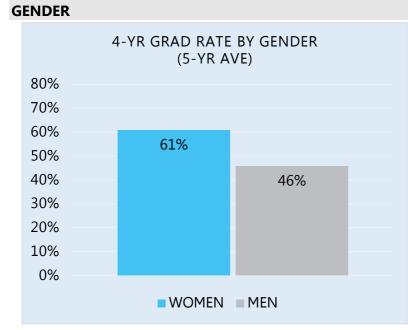

7%  | 23%  | 18%  | 14%  |
| 12%   | 14%  | 16%  | 18%  | 11%  | 19%  | 13%  | 12%  |
| 492   | 553  | 539  | 484  | 343  | 384  | 358  | 405  |



#### TRANSFER-OUT RATES

TRANSFER-OUT within 1-YR TRANSFER-OUT within 4-YRS TRANSFER-OUT within 6-YRS TRANSFER-OUT within 8-YRS

| 2015* | 2016 | 2017 | 2018 | 2019 | 2020 | 2021 | 2022 |
|-------|------|------|------|------|------|------|------|
| 14%   | 16%  | 16%  | 15%  | 15%  | 14%  | 12%  | 14%  |
| 23%   | 26%  | 29%  | 29%  | 27%  |      |      |      |
| 23%   | 28%  | 30%  |      |      |      |      |      |
| 23%   |      |      |      |      |      |      |      |

#### **COHORT GRADUATION RATES**



COHORT ADJUSTMENTS

\*Adjusted for retention

\*\*Adjusted for six-yr grad rate









#### **GRADUATION RATES BY DEMOGRAPHICS**





#### **RACE/ETHNICITY**





#### **PELL-ELIGIBILE AND FIRST GENERATION STATUS**