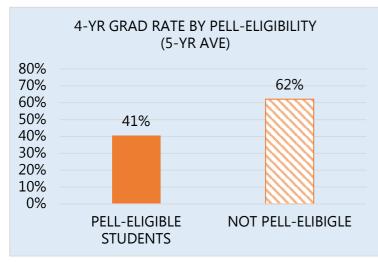

#### **GRADUATION RATES BY DEMOGRAPHICS**

#### **PELL-ELIGIBILE AND FIRST GENERATION STATUS**

#### **PELL-ELIGIBLE STUDENTS** 2014 2015 2016 2017 2018 2019 2020 2021 2022 5-YR AVE 149 219 PELL-ELIGIBLE 181 147 213 182 102 134 115 136 PERCENT PELL-ELIGIBLE 35% 30% 39% 41% 38% 30% 35% 35% 37% 35% **PELL-ELIGIBLE RETENTION** 2014 2015 2016 2017 2018 2019 2020 2021 2022 5-YR AVE

56.2%

61.0%

79.4%

61.2%

63.5%

60.4%

65.1%

60.6%