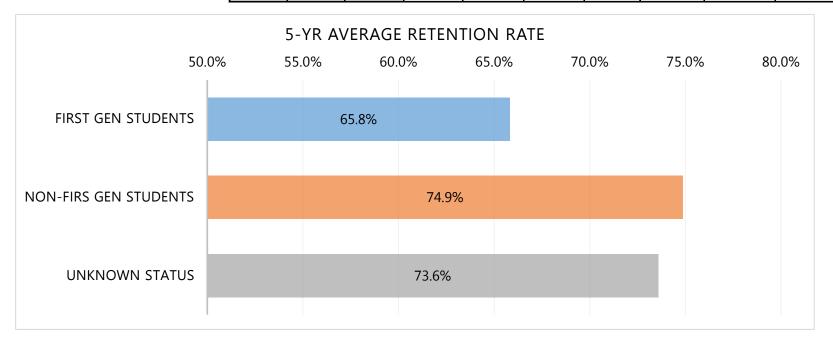

#### FIRST GEN RETENTION

FIRST GEN STUDENTS NON-FIRS GEN STUDENTS UNKNOWN STATUS

PELL-ELIGIBLE

| 2014  | 2015  | 2016  | 2017  | 2018  | 2019  | 2020  | 2021  | 2022  | 5-YR AVE |
|-------|-------|-------|-------|-------|-------|-------|-------|-------|----------|
| 57.9% | 68.7% | 56.7% | 55.5% | 66.9% | 82.8% | 59.3% | 61.8% | 58.3% | 65.8%    |
| 81.5% | 79.7% | 77.5% | 75.2% | 71.1% | 74.2% | 73.8% | 78.4% | 76.8% | 74.9%    |
|       |       |       | 58.6% | 70.4% | 72.7% | 61.5% | 83.3% | 80.0% | 73.6%    |