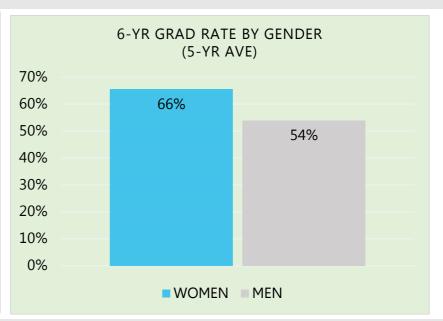

| 23%  | 18%  | 14%  |
| 12%   | 14%  | 16%  | 18%  | 11%  | 19%  | 13%  | 12%  |
| 492   | 553  | 539  | 484  | 343  | 384  | 358  | 405  |



#### TRANSFER-OUT RATES

TRANSFER-OUT within 1-YR TRANSFER-OUT within 4-YRS TRANSFER-OUT within 6-YRS TRANSFER-OUT within 8-YRS

| 2015* | 2016 | 2017 | 2018 | 2019 | 2020 | 2021 | 2022 |
|-------|------|------|------|------|------|------|------|
| 14%   | 16%  | 16%  | 15%  | 15%  | 14%  | 12%  | 14%  |
| 23%   | 26%  | 29%  | 29%  | 27%  |      |      |      |
| 23%   | 28%  | 30%  |      |      |      |      |      |
| 23%   |      |      |      |      |      |      |      |

#### **COHORT GRADUATION RATES**



COHORT ADJUSTMENTS

\*Adjusted for retention

\*\*Adjusted for six-yr grad rate









#### **GRADUATION RATES BY DEMOGRAPHICS**





#### **RACE/ETHNICITY**





#### **PELL-ELIGIBILE AND FIRST GENERATION STATUS**