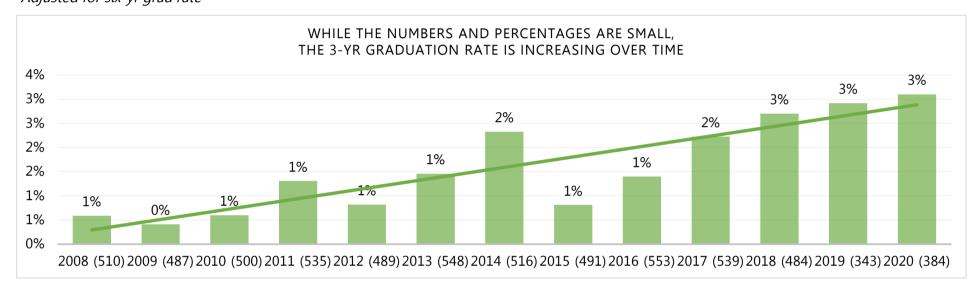

#### **COHORT GRADUATION RATES**

COHORT ADJUSTMENTS

\*Adjusted for retention

\*\*Adjusted for six-yr grad rate