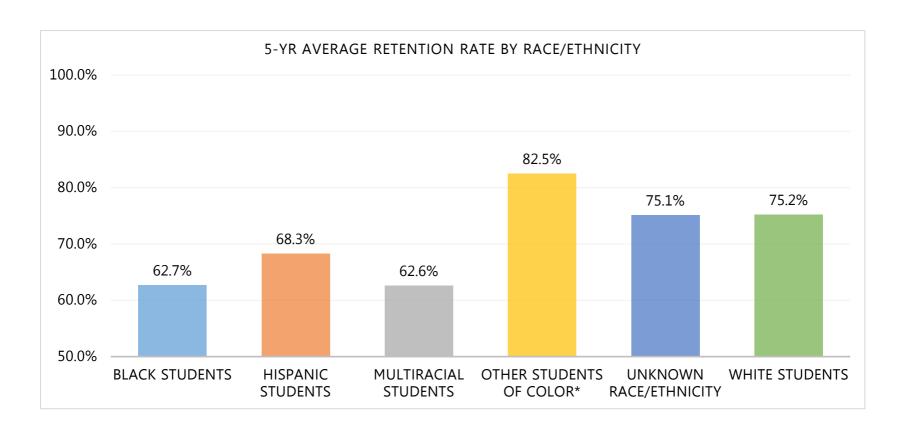

| <b>RETENTION RATE BY RACE &amp; ET</b> | RETENTION RATE BY RACE & ETHNICITY |        |       |       |       |        |        |       |       |          |  |  |  |
|----------------------------------------|------------------------------------|--------|-------|-------|-------|--------|--------|-------|-------|----------|--|--|--|
|                                        | 2014                               | 2015   | 2016  | 2017  | 2018  | 2019   | 2020   | 2021  | 2022  | 5-YR AVE |  |  |  |
| BLACK STUDENTS                         | 58.8%                              | 67.4%  | 56.0% | 54.3% | 65.9% | 76.5%  | 55.6%  | 68.6% | 46.9% | 62.7%    |  |  |  |
| HISPANIC STUDENTS                      | 73.1%                              | 71.4%  | 53.6% | 40.0% | 64.0% | 66.7%  | 65.2%  | 89.5% | 56.3% | 68.3%    |  |  |  |
| MULTIRACIAL STUDENTS                   | 69.2%                              | 62.9%  | 67.7% | 66.7% | 47.6% | 66.7%  | 66.7%  | 57.1% | 75.0% | 62.6%    |  |  |  |
| OTHER STUDENTS OF COLOR*               | 85.7%                              | 62.5%  | 55.6% | 68.4% | 88.9% | 66.7%  | 100.0% | 75.0% | 81.8% | 82.5%    |  |  |  |
| UNKNOWN RACE/ETHNICITY                 | 85.7%                              | 100.0% | 60.0% | 77.8% | 55.6% | 100.0% | 50.0%  | 86.7% | 83.3% | 75.1%    |  |  |  |
| WHITE STUDENTS                         | 77.5%                              | 80.9%  | 76.5% | 75.0% | 72.5% | 76.7%  | 71.8%  | 75.8% | 79.4% | 75.2%    |  |  |  |
| COHORT RETENTION RATE                  | 75.3%                              | 77.8%  | 71.6% | 69.9% | 70.0% | 75.5%  | 69.5%  | 75.1% | 73.6% | 72.8%    |  |  |  |