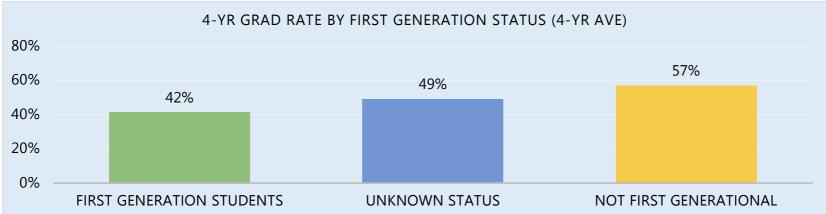

2   | 553  | 539  | 484  | 343  | 384  | 358  | 405  |



#### TRANSFER-OUT RATES

TRANSFER-OUT within 1-YR TRANSFER-OUT within 4-YRS TRANSFER-OUT within 6-YRS TRANSFER-OUT within 8-YRS

| 2015* | 2016 | 2017 | 2018 | 2019 | 2020 | 2021 | 2022 |
|-------|------|------|------|------|------|------|------|
| 14%   | 16%  | 16%  | 15%  | 15%  | 14%  | 12%  | 14%  |
| 23%   | 26%  | 29%  | 29%  | 27%  |      |      |      |
| 23%   | 28%  | 30%  |      |      |      |      |      |
| 23%   |      |      |      |      |      |      |      |

#### **COHORT GRADUATION RATES**



COHORT ADJUSTMENTS

\*Adjusted for retention

\*\*Adjusted for six-yr grad rate









#### **GRADUATION RATES BY DEMOGRAPHICS**





#### **RACE/ETHNICITY**





#### **PELL-ELIGIBILE AND FIRST GENERATION STATUS**