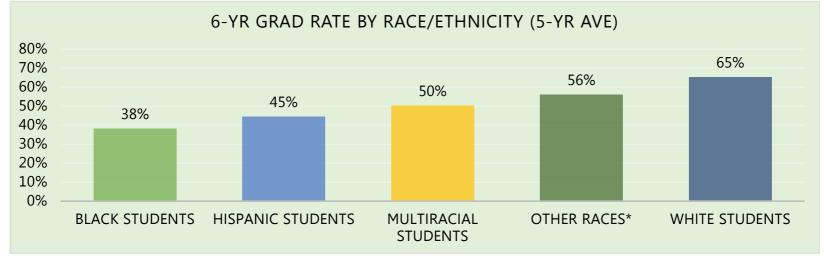

#### **GRADUATION RATES BY DEMOGRAPHICS**

#### **RACE/ETHNICITY**

| RACE & ETHNICITY         |      |      |      |      |      |      |      |      |      |
|--------------------------|------|------|------|------|------|------|------|------|------|
| Number in Cohort         | 2014 | 2015 | 2016 | 2017 | 2018 | 2019 | 2020 | 2021 | 2022 |
| BLACK STUDENTS           | 51   | 46   | 75   | 70   | 44   | 34   | 36   | 35   | 49   |
| HISPANIC STUDENTS        | 26   | 14   | 28   | 25   | 25   | 18   | 23   | 19   | 32   |
| MULTIRACIAL STUDENTS     | 26   | 35   | 31   | 36   | 21   | 27   | 21   | 21   | 24   |
| OTHER STUDENTS OF COLOR* | 14   | 8    | 9    | 19   | 9    | 3    | 5    | 4    | 11   |
| UNKNOWN RACE/ETHNICITY   | 3    | 1    | 5    | 9    | 18   | 4    | 8    | 15   | 12   |
| WHITE STUDENTS           | 396  | 388  | 405  | 380  | 367  | 257  | 291  | 264  | 277  |
| COHORT TOTAL             | 516  | 492  | 553  | 539  | 484  | 343  | 384  | 358  | 405  |

| <b>RETENTION RATE BY RACE &amp; ET</b> | RETENTION RATE BY RACE & ETHNICITY |        |       |       |       |        |        |       |       |          |  |  |  |
|----------------------------------------|------------------------------------|--------|-------|-------|-------|--------|--------|-------|-------|----------|--|--|--|
|                                        | 2014                               | 2015   | 2016  | 2017  | 2018  | 2019   | 2020   | 2021  | 2022  | 5-YR AVE |  |  |  |
| BLACK STUDENTS                         | 58.8%                              | 67.4%  | 56.0% | 54.3% | 65.9% | 76.5%  | 55.6%  | 68.6% | 46.9% | 62.7%    |  |  |  |
| HISPANIC STUDENTS                      | 73.1%                              | 71.4%  | 53.6% | 40.0% | 64.0% | 66.7%  | 65.2%  | 89.5% | 56.3% | 68.3%    |  |  |  |
| MULTIRACIAL STUDENTS                   | 69.2%                              | 62.9%  | 67.7% | 66.7% | 47.6% | 66.7%  | 66.7%  | 57.1% | 75.0% | 62.6%    |  |  |  |
| OTHER STUDENTS OF COLOR*               | 85.7%                              | 62.5%  | 55.6% | 68.4% | 88.9% | 66.7%  | 100.0% | 75.0% | 81.8% | 82.5%    |  |  |  |
| UNKNOWN RACE/ETHNICITY                 | 85.7%                              | 100.0% | 60.0% | 77.8% | 55.6% | 100.0% | 50.0%  | 86.7% | 83.3% | 75.1%    |  |  |  |
| WHITE STUDENTS                         | 77.5%                              | 80.9%  | 76.5% | 75.0% | 72.5% | 76.7%  | 71.8%  | 75.8% | 79.4% | 75.2%    |  |  |  |
| COHORT RETENTION RATE                  | 75.3%                              | 77.8%  | 71.6% | 69.9% | 70.0% | 75.5%  | 69.5%  | 75.1% | 73.6% | 72.8%    |  |  |  |