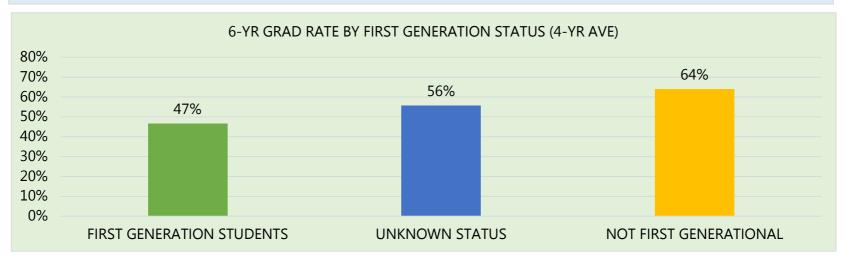

| 553  | 539  | 484  | 343  | 384  | 358  | 405  |



#### TRANSFER-OUT RATES

TRANSFER-OUT within 1-YR TRANSFER-OUT within 4-YRS TRANSFER-OUT within 6-YRS TRANSFER-OUT within 8-YRS

| 2015* | 2016 | 2017 | 2018 | 2019 | 2020 | 2021 | 2022 |
|-------|------|------|------|------|------|------|------|
| 14%   | 16%  | 16%  | 15%  | 15%  | 14%  | 12%  | 14%  |
| 23%   | 26%  | 29%  | 29%  | 27%  |      |      |      |
| 23%   | 28%  | 30%  |      |      |      |      |      |
| 23%   |      |      |      |      |      |      |      |

#### **COHORT GRADUATION RATES**



COHORT ADJUSTMENTS

\*Adjusted for retention

\*\*Adjusted for six-yr grad rate









#### **GRADUATION RATES BY DEMOGRAPHICS**





#### **RACE/ETHNICITY**





#### **PELL-ELIGIBILE AND FIRST GENERATION STATUS**