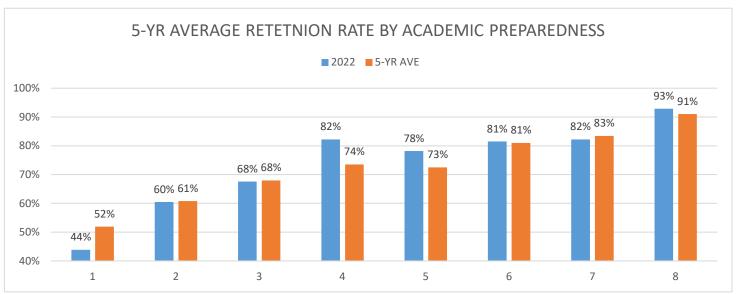

#### ACADEMIC PREPAREDNESS (AR1: ONLY TEST OPTIONAL)

| HEADCOUNT                            | 2014                                                              | 2015                                                              | 2016                                                              | 2017                                                              | 2018                                                              | 2019                                                              | 2020                                                              | 2021                                                              | 2022                                                              | 5-YR AVE                                                       |
|--------------------------------------|-------------------------------------------------------------------|-------------------------------------------------------------------|-------------------------------------------------------------------|-------------------------------------------------------------------|-------------------------------------------------------------------|-------------------------------------------------------------------|-------------------------------------------------------------------|-------------------------------------------------------------------|-------------------------------------------------------------------|----------------------------------------------------------------|
| 1                                    | 70                                                                | 72                                                                | 89                                                                | 65                                                                | 52                                                                | 38                                                                | 53                                                                | 39                                                                | 57                                                                | 48                                                             |
| 2                                    | 60                                                                | 64                                                                | 49                                                                | 80                                                                | 69                                                                | 40                                                                | 46                                                                | 47                                                                | 43                                                                | 49                                                             |
| 3                                    | 76                                                                | 74                                                                | 99                                                                | 98                                                                | 68                                                                | 58                                                                | 45                                                                | 45                                                                | 37                                                                | 51                                                             |
| 4                                    | 55                                                                | 74                                                                | 67                                                                | 64                                                                | 74                                                                | 39                                                                | 43                                                                | 56                                                                | 45                                                                | 51                                                             |
| 5                                    | 60                                                                | 45                                                                | 62                                                                | 57                                                                | 55                                                                | 35                                                                | 54                                                                | 52                                                                | 55                                                                | 50                                                             |
| 6                                    | 74                                                                | 65                                                                | 84                                                                | 76                                                                | 76                                                                | 49                                                                | 52                                                                | 47                                                                | 81                                                                | 61                                                             |
| 7                                    | 54                                                                | 48                                                                | 52                                                                | 52                                                                | 41                                                                | 42                                                                | 56                                                                | 39                                                                | 45                                                                | 45                                                             |
| 8 _                                  | 64                                                                | 50                                                                | 51                                                                | 46                                                                | 48                                                                | 42                                                                | 35                                                                | 33                                                                | 42                                                                | 40                                                             |
| Total                                | 516                                                               | 492                                                               | 553                                                               | 538                                                               | 483                                                               | 343                                                               | 384                                                               | 358                                                               | 405                                                               |                                                                |
| PERCENT DISTRO                       | 2014                                                              | 2015                                                              | 2016                                                              | 2017                                                              | 2018                                                              | 2019                                                              | 2020                                                              | 2021                                                              | 2022                                                              | 5-YR AVE                                                       |
| 1                                    | 14%                                                               | 15%                                                               | 16%                                                               | 12%                                                               | 11%                                                               | 11%                                                               | 14%                                                               | 11%                                                               | 14%                                                               | 12%                                                            |
| 2                                    | 12%                                                               | 13%                                                               | 9%                                                                | 15%                                                               | 14%                                                               | 12%                                                               | 12%                                                               | 13%                                                               | 11%                                                               | 12%                                                            |
| 3                                    | 15%                                                               | 15%                                                               | 18%                                                               | 18%                                                               | 14%                                                               | 17%                                                               | 12%                                                               | 13%                                                               | 9%                                                                | 13%                                                            |
| 4                                    | 11%                                                               | 15%                                                               | 12%                                                               | 12%                                                               | 15%                                                               | 11%                                                               | 11%                                                               | 16%                                                               | 11%                                                               | 13%                                                            |
| 5                                    | 12%                                                               | 9%                                                                | 11%                                                               | 11%                                                               | 11%                                                               | 10%                                                               | 14%                                                               | 15%                                                               | 14%                                                               | 13%                                                            |
| 6                                    | 14%                                                               | 13%                                                               | 15%                                                               | 14%                                                               | 16%                                                               | 14%                                                               | 14%                                                               | 13%                                                               | 20%                                                               | 15%                                                            |
| 7                                    | 10%                                                               | 10%                                                               | 9%                                                                | 10%                                                               | 8%                                                                | 12%                                                               | 15%                                                               | 11%                                                               | 11%                                                               | 11%                                                            |
| 8                                    | 12%                                                               | 10%                                                               | 9%                                                                | 9%                                                                | 10%                                                               | 12%                                                               | 9%                                                                | 9%                                                                | 10%                                                               | 10%                                                            |
| RETAINED                             | 2014                                                              | 2015                                                              | 2016                                                              | 2017                                                              | 2018                                                              | 2019                                                              | 2020                                                              | 2021                                                              | 2022                                                              | 5-YR AVE                                                       |
| 1                                    | 34                                                                | 48                                                                | 41                                                                | 31                                                                | 23                                                                | 24                                                                | 30                                                                | 22                                                                | 25                                                                | 25                                                             |
| 2                                    | 37                                                                | 48                                                                | 26                                                                | 47                                                                | 43                                                                | 24                                                                | 25                                                                | 31                                                                | 26                                                                | 30                                                             |
| 3                                    | 54                                                                | 54                                                                | 69                                                                | 62                                                                | 45                                                                | 44                                                                | 29                                                                | 29                                                                | 25                                                                | 34                                                             |
| 4                                    | 44                                                                | 56                                                                | 45                                                                | 42                                                                | 54                                                                | 30                                                                | 27                                                                | 41                                                                | 37                                                                | 38                                                             |
| 5                                    | 47                                                                | 38                                                                | 45                                                                | 46                                                                | 34                                                                | 26                                                                | 38                                                                | 41                                                                | 43                                                                | 36                                                             |
| 6                                    | 68                                                                | 50                                                                | /)                                                                | 60                                                                | (-1)                                                              |                                                                   |                                                                   |                                                                   |                                                                   |                                                                |
|                                      |                                                                   |                                                                   | 72                                                                |                                                                   | 62                                                                | 38                                                                | 44                                                                | 37                                                                | 66                                                                | 49                                                             |
| 7                                    | 47                                                                | 41                                                                | 48                                                                | 43                                                                | 32                                                                | 36                                                                | 44                                                                | 37                                                                | 37                                                                | 37                                                             |
| 8 =                                  | 47<br>55                                                          | 41<br>48                                                          | 48<br>50                                                          | 43<br>45                                                          | 32<br>45                                                          | 36<br>37                                                          | 44<br>30                                                          | 37<br>31                                                          | 37<br>39                                                          |                                                                |
| <b>8</b><br>Total                    | 47<br>55<br>389                                                   | 41<br>48<br>383                                                   | 48<br>50<br>396                                                   | 43<br>45<br>376                                                   | 32<br>45<br>338                                                   | 36<br>37<br>259                                                   | 44<br>30<br>267                                                   | 37<br>31<br>269                                                   | 37<br>39<br>298                                                   | 37<br>36                                                       |
| 8 Total  RETENTION RATE              | 47<br>55<br>389<br><b>2014</b>                                    | 41<br>48<br>383<br><b>2015</b>                                    | 48<br>50<br>396<br><b>2016</b>                                    | 43<br>45<br>376<br><b>2017</b>                                    | 32<br>45<br>338<br><b>2018</b>                                    | 36<br>37<br>259<br><b>2019</b>                                    | 44<br>30<br>267<br><b>2020</b>                                    | 37<br>31<br>269<br><b>2021</b>                                    | 37<br>39<br>298<br><b>2022</b>                                    | 37<br>36<br><b>5-YR AVE</b>                                    |
| 8 Total  RETENTION RATE 1            | 47<br>55<br>389<br><b>2014</b><br>49%                             | 41<br>48<br>383<br><b>2015</b><br>67%                             | 48<br>50<br>396<br><b>2016</b><br>46%                             | 43<br>45<br>376<br><b>2017</b><br>48%                             | 32<br>45<br>338<br><b>2018</b><br>44%                             | 36<br>37<br>259<br><b>2019</b><br>63%                             | 44<br>30<br>267<br><b>2020</b><br>57%                             | 37<br>31<br>269<br><b>2021</b><br>56%                             | 37<br>39<br>298<br><b>2022</b><br>44%                             | 37<br>36<br><b>5-YR AVE</b><br>52%                             |
| RETENTION RATE  1 2                  | 47<br>55<br>389<br><b>2014</b><br>49%<br>62%                      | 41<br>48<br>383<br><b>2015</b><br>67%<br>75%                      | 48<br>50<br>396<br><b>2016</b><br>46%<br>53%                      | 43<br>45<br>376<br><b>2017</b><br>48%<br>59%                      | 32<br>45<br>338<br><b>2018</b><br>44%<br>62%                      | 36<br>37<br>259<br><b>2019</b><br>63%<br>60%                      | 44<br>30<br>267<br><b>2020</b><br>57%<br>54%                      | 37<br>31<br>269<br><b>2021</b><br>56%<br>66%                      | 37<br>39<br>298<br><b>2022</b><br>44%<br>60%                      | 37<br>36<br><b>5-YR AVE</b><br>52%<br>61%                      |
| 8 Total =                            | 47<br>55<br>389<br><b>2014</b><br>49%<br>62%<br>71%               | 41<br>48<br>383<br><b>2015</b><br>67%<br>75%<br>73%               | 48<br>50<br>396<br><b>2016</b><br>46%<br>53%<br>70%               | 43<br>45<br>376<br><b>2017</b><br>48%<br>59%<br>63%               | 32<br>45<br>338<br><b>2018</b><br>44%<br>62%<br>66%               | 36<br>37<br>259<br><b>2019</b><br>63%<br>60%<br>76%               | 44<br>30<br>267<br><b>2020</b><br>57%<br>54%<br>64%               | 37<br>31<br>269<br><b>2021</b><br>56%<br>66%<br>64%               | 37<br>39<br>298<br><b>2022</b><br>44%<br>60%<br>68%               | 37<br>36<br><b>5-YR AVE</b><br>52%<br>61%<br>68%               |
| 8 Total  RETENTION RATE  1 2 3 4     | 47<br>55<br>389<br><b>2014</b><br>49%<br>62%<br>71%<br>80%        | 41<br>48<br>383<br><b>2015</b><br>67%<br>75%<br>73%<br>76%        | 48<br>50<br>396<br><b>2016</b><br>46%<br>53%<br>70%<br>67%        | 43<br>45<br>376<br><b>2017</b><br>48%<br>59%<br>63%<br>66%        | 32<br>45<br>338<br><b>2018</b><br>44%<br>62%<br>66%<br>73%        | 36<br>37<br>259<br><b>2019</b><br>63%<br>60%<br>76%<br>77%        | 44<br>30<br>267<br><b>2020</b><br>57%<br>54%<br>64%<br>63%        | 37<br>31<br>269<br><b>2021</b><br>56%<br>66%<br>64%<br>73%        | 37<br>39<br>298<br><b>2022</b><br>44%<br>60%<br>68%<br>82%        | 37<br>36<br><b>5-YR AVE</b><br>52%<br>61%<br>68%<br>74%        |
| 8 Total =  RETENTION RATE  1 2 3 4 5 | 47<br>55<br>389<br><b>2014</b><br>49%<br>62%<br>71%<br>80%<br>78% | 41<br>48<br>383<br><b>2015</b><br>67%<br>75%<br>73%<br>76%<br>84% | 48<br>50<br>396<br><b>2016</b><br>46%<br>53%<br>70%<br>67%<br>73% | 43<br>45<br>376<br><b>2017</b><br>48%<br>59%<br>63%<br>66%<br>81% | 32<br>45<br>338<br><b>2018</b><br>44%<br>62%<br>66%<br>73%<br>62% | 36<br>37<br>259<br><b>2019</b><br>63%<br>60%<br>76%<br>77%<br>74% | 44<br>30<br>267<br><b>2020</b><br>57%<br>54%<br>64%<br>63%<br>70% | 37<br>31<br>269<br><b>2021</b><br>56%<br>66%<br>64%<br>73%<br>79% | 37<br>39<br>298<br><b>2022</b><br>44%<br>60%<br>68%<br>82%<br>78% | 37<br>36<br><b>5-YR AVE</b><br>52%<br>61%<br>68%<br>74%<br>73% |
| 8 Total  RETENTION RATE  1 2 3 4     | 47<br>55<br>389<br><b>2014</b><br>49%<br>62%<br>71%<br>80%        | 41<br>48<br>383<br><b>2015</b><br>67%<br>75%<br>73%<br>76%        | 48<br>50<br>396<br><b>2016</b><br>46%<br>53%<br>70%<br>67%        | 43<br>45<br>376<br><b>2017</b><br>48%<br>59%<br>63%<br>66%        | 32<br>45<br>338<br><b>2018</b><br>44%<br>62%<br>66%<br>73%        | 36<br>37<br>259<br><b>2019</b><br>63%<br>60%<br>76%<br>77%        | 44<br>30<br>267<br><b>2020</b><br>57%<br>54%<br>64%<br>63%        | 37<br>31<br>269<br><b>2021</b><br>56%<br>66%<br>64%<br>73%        | 37<br>39<br>298<br><b>2022</b><br>44%<br>60%<br>68%<br>82%        | 37<br>36<br><b>5-YR AVE</b><br>52%<br>61%<br>68%<br>74%        |