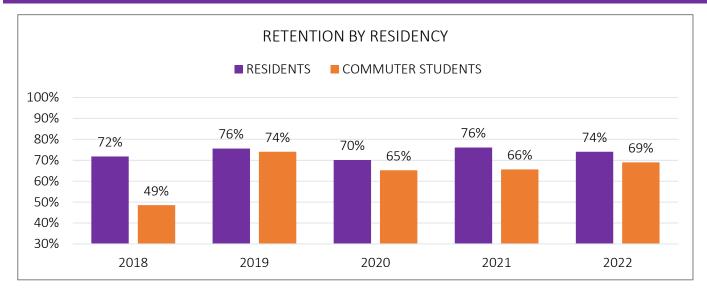

#### **RESIDENCY**

RESIDENT HEADCOUNT COMMUTER HEADCOUNT COHORT TOTAL

| 2014 | 2015 | 2016 | 2017 | 2018 | 2019 | 2020 | 2021 | 2022 |
|------|------|------|------|------|------|------|------|------|
| 477  | 453  | 500  | 496  | 451  | 316  | 338  | 326  | 363  |
| 39   | 39   | 53   | 43   | 33   | 27   | 46   | 32   | 42   |
| 516  | 492  | 553  | 539  | 484  | 343  | 384  | 358  | 405  |

RESIDENTS
COMMUTER STUDENTS

| 2014 | 2015 | 2016 | 2017 | 2018 | 2019 | 2020 | 2021 | 2022 |
|------|------|------|------|------|------|------|------|------|
| 77%  | 79%  | 73%  | 71%  | 72%  | 76%  | 70%  | 76%  | 74%  |
| 62%  | 69%  | 62%  | 58%  | 49%  | 74%  | 65%  | 66%  | 69%  |