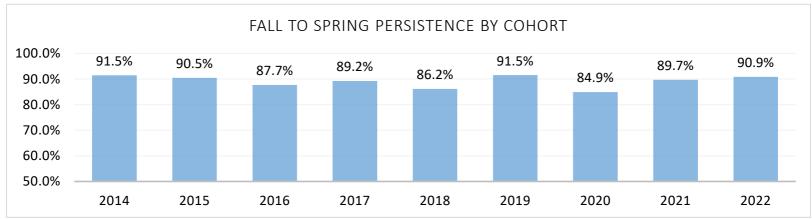

#### **PERSISTENCE AND RETENTION RATES**

COHORT TOTAL
FALL TO SPRING PERSISTENCE
YR1-YR2 RETENTION
YR1-YR3
YR1-YR4
\*Adjusted YR1-YR2 Retention
\*\*Adjusted 538 in YR1-YR3
DIFFERENCE BETWEEN
PERSISTENCE-RETENTION

| 2014  | 2015  | 2016  | 2017  | 2018  | 2019  | 2020  | 2021  | 2022  | 5-YR AVE |
|-------|-------|-------|-------|-------|-------|-------|-------|-------|----------|
| 516   | 492   | 553   | 539   | 484   | 343   | 384   | 358   | 405   |          |
| 91.5% | 90.5% | 87.7% | 89.2% | 86.2% | 91.5% | 84.9% | 89.7% | 90.9% | 88.6%    |
| 75.4% | 77.8% | 71.6% | 69.9% | 70.0% | 75.5% | 69.5% | 75.1% | 73.6% | 72.7%    |
| 70.1% | 70.5% | 63.1% | 59.6% | 58.7% | 66.2% | 59.6% | 68.4% |       | 62.5%    |
| 65.7% | 67.4% | 58.8% | 54.0% | 50.8% | 59.9% | 55.2% |       |       | 55.7%    |