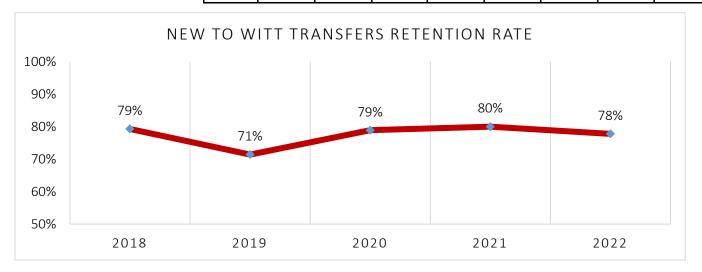

**TRANSFER STUDENTS NEW TO WITT (1T, FT)** 

DOMESTIC TRANSFERS-IN
INTL TRANSFERS-IN
NEW TO WITT TRANSFERS

| I O VVII I | (±1,11) |      |      |      |      |      |      |      |
|------------|---------|------|------|------|------|------|------|------|
| 2014       | 2015    | 2016 | 2017 | 2018 | 2019 | 2020 | 2021 | 2022 |
| 38         | 35      | 38   | 30   | 26   | 34   | 38   | 15   | 18   |
| 2          | 2       | 4    | 1    | 3    | 1    | 0    | 1    | 0    |
| 40         | 37      | 42   | 31   | 29   | 35   | 38   | 16   | 18   |

| RETENTION RATE         | 2014 | 2015 | 2016 | 2017 | 2018 | 2019 | 2020 | 2021 | 2022 |
|------------------------|------|------|------|------|------|------|------|------|------|
| NEW TO WITT TRANSFERS* | 65%  | 84%  | 83%  | 68%  | 79%  | 71%  | 79%  | 80%  | 78%  |