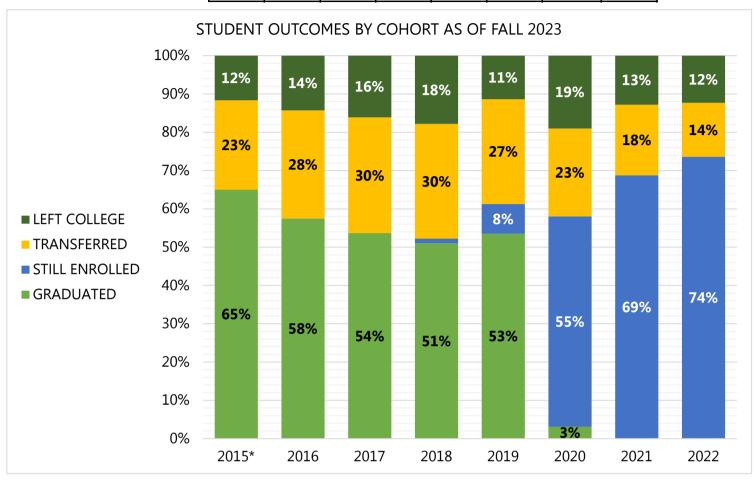

### STUDENT SUCCESS OUTCOMES BY COHORT

**COHORT TOTAL** 

AS OF FALL 2023

GRADUATED STILL ENROLLED TRANSFERRED LEFT COLLEGE

| 2015* | 2016 | 2017 | 2018 | 2019 | 2020 | 2021 | 2022 |
|-------|------|------|------|------|------|------|------|
| 65%   | 58%  | 54%  | 51%  | 53%  | 3%   | 0%   | 0%   |
| 0%    | 0%   | 0%   | 1%   | 8%   | 55%  | 69%  | 74%  |
| 23%   | 28%  | 30%  | 30%  | 27%  | 23%  | 18%  | 14%  |
| 12%   | 14%  | 16%  | 18%  | 11%  | 19%  | 13%  | 12%  |
| 492   | 553  | 539  | 484  | 343  | 384  | 358  | 405  |