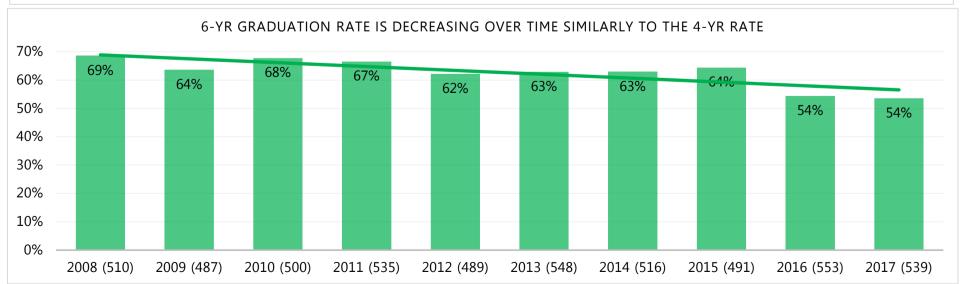

#### **COHORT GRADUATION RATES**

COHORT ADJUSTMENTS

\*Adjusted for retention

\*\*Adjusted for six-yr grad rate