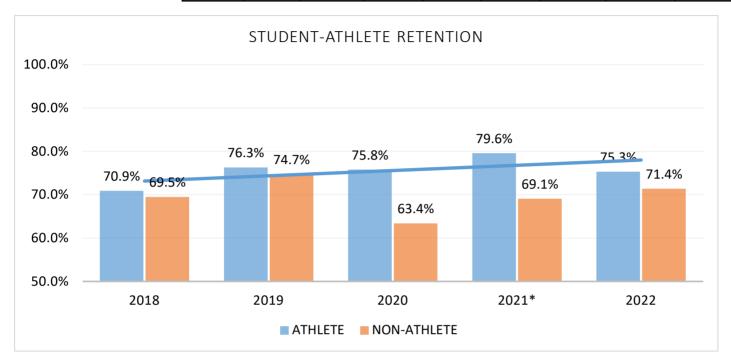

<sup>\*</sup>AMERICAN INDIAN/ALASKAN NATIVE, ASIAN, HAWIIAN/PACIFIC ISLANDER

| SCHOLAR-ATHLETES |       |       |       |       |       |       |       |       |       |
|------------------|-------|-------|-------|-------|-------|-------|-------|-------|-------|
|                  | 2014  | 2015  | 2016  | 2017  | 2018  | 2019  | 2020  | 2021  | 2022  |
| ATHLETE          | 183   | 170   | 216   | 205   | 189   | 173   | 190   | 206   | 223   |
| NON-ATHLETE      | 333   | 323   | 337   | 334   | 295   | 170   | 194   | 152   | 182   |
| COHORT TOTAL     | 516   | 493   | 553   | 539   | 484   | 343   | 384   | 358   | 405   |
| RETENTION RATE   | 2014  | 2015  | 2016  | 2017  | 2018  | 2019  | 2020  | 2021* | 2022  |
| ATHLETE          | 75.4% | 77.1% | 75.5% | 75.1% | 70.9% | 76.3% | 75.8% | 79.6% | 75.3% |
| NON-ATHLETE      | 75.4% | 78.0% | 69.1% | 66.8% | 69.5% | 74.7% | 63.4% | 69.1% | 71.4% |
| COHORT RETENTION | 75.4% | 77.7% | 71.6% | 69.9% | 70.0% | 76.0% | 69.5% | 75.1% | 73.6% |