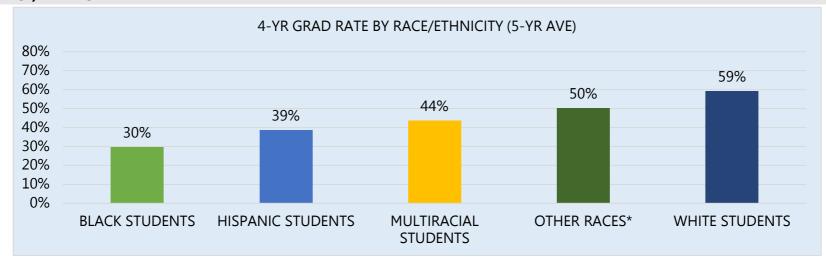

#### **GRADUATION RATES BY DEMOGRAPHICS**

#### **RACE/ETHNICITY**

| RACE & ETHNICITY         |      |      |      |      |      |      |      |      |      |
|--------------------------|------|------|------|------|------|------|------|------|------|
| Number in Cohort         | 2014 | 2015 | 2016 | 2017 | 2018 | 2019 | 2020 | 2021 | 2022 |
| BLACK STUDENTS           | 51   | 46   | 75   | 70   | 44   | 34   | 36   | 35   | 49   |
| HISPANIC STUDENTS        | 26   | 14   | 28   | 25   | 25   | 18   | 23   | 19   | 32   |
| MULTIRACIAL STUDENTS     | 26   | 35   | 31   | 36   | 21   | 27   | 21   | 21   | 24   |
| OTHER STUDENTS OF COLOR* | 14   | 8    | 9    | 19   | 9    | 3    | 5    | 4    | 11   |
| UNKNOWN RACE/ETHNICITY   | 3    | 1    | 5    | 9    | 18   | 4    | 8    | 15   | 12   |
| WHITE STUDENTS           | 396  | 388  | 405  | 380  | 367  | 257  | 291  | 264  | 277  |
| COHORT TOTAL             | 516  | 492  | 553  | 539  | 484  | 343  | 384  | 358  | 405  |

| <b>RETENTION RATE BY RACE &amp; ET</b> | RETENTION RATE BY RACE & ETHNICITY |        |       |       |       |        |        |       |       |          |  |  |  |
|----------------------------------------|------------------------------------|--------|-------|-------|-------|--------|--------|-------|-------|----------|--|--|--|
|                                        | 2014                               | 2015   | 2016  | 2017  | 2018  | 2019   | 2020   | 2021  | 2022  | 5-YR AVE |  |  |  |
| BLACK STUDENTS                         | 58.8%                              | 67.4%  | 56.0% | 54.3% | 65.9% | 76.5%  | 55.6%  | 68.6% | 46.9% | 62.7%    |  |  |  |
| HISPANIC STUDENTS                      | 73.1%                              | 71.4%  | 53.6% | 40.0% | 64.0% | 66.7%  | 65.2%  | 89.5% | 56.3% | 68.3%    |  |  |  |
| MULTIRACIAL STUDENTS                   | 69.2%                              | 62.9%  | 67.7% | 66.7% | 47.6% | 66.7%  | 66.7%  | 57.1% | 75.0% | 62.6%    |  |  |  |
| OTHER STUDENTS OF COLOR*               | 85.7%                              | 62.5%  | 55.6% | 68.4% | 88.9% | 66.7%  | 100.0% | 75.0% | 81.8% | 82.5%    |  |  |  |
| UNKNOWN RACE/ETHNICITY                 | 85.7%                              | 100.0% | 60.0% | 77.8% | 55.6% | 100.0% | 50.0%  | 86.7% | 83.3% | 75.1%    |  |  |  |
| WHITE STUDENTS                         | 77.5%                              | 80.9%  | 76.5% | 75.0% | 72.5% | 76.7%  | 71.8%  | 75.8% | 79.4% | 75.2%    |  |  |  |
| COHORT RETENTION RATE                  | 75.3%                              | 77.8%  | 71.6% | 69.9% | 70.0% | 75.5%  | 69.5%  | 75.1% | 73.6% | 72.8%    |  |  |  |