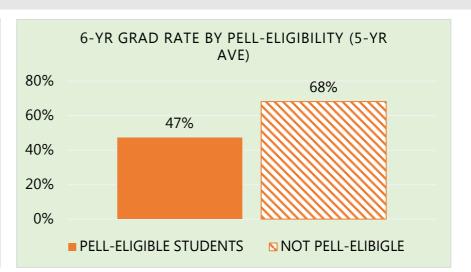

#### **GRADUATION RATES BY DEMOGRAPHICS**

#### **PELL-ELIGIBILE AND FIRST GENERATION STATUS**

66.1%

70.7%

NON-PELL ELIGIBLE 80.3% 80.6% 78.5% 79.4% 75.5% 73.9% 74.0% 81.1% 81.3% 77.2% 5-YR AVERAGE RETENTION RATE 50.0% 55.0% 60.0% 65.0% 70.0% 75.0% 80.0% PELL-ELIGIBLE 65.1% NON-PELL ELIGIBLE 77.2%