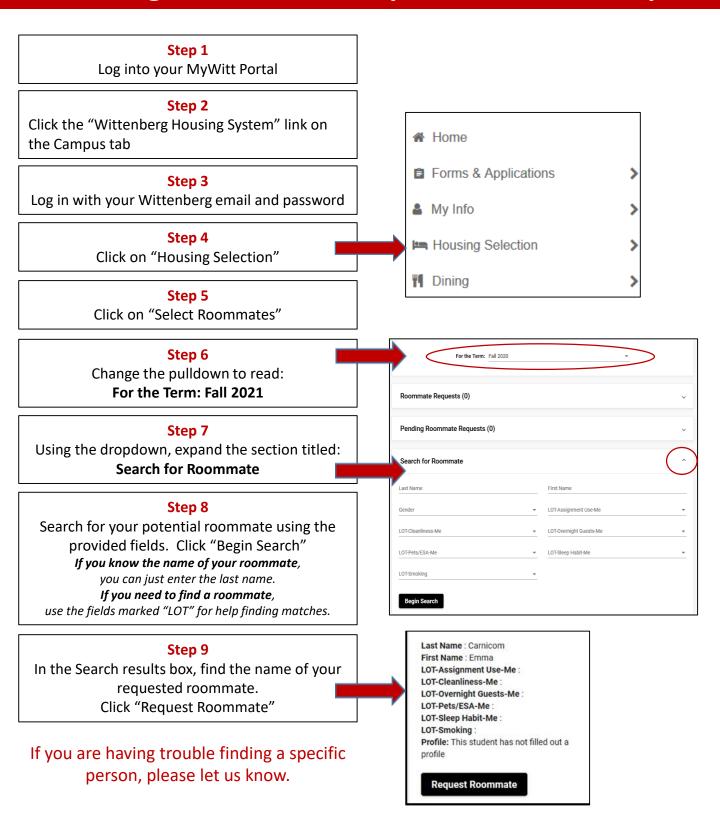

# **Renewal Process**

### Sending a Roommate Request / Form a Group



### **Accepting a Roommate Request / Form a Group**



Please respond promptly. You can only belong to one group at a time. You can change your group membership at any point up until the group selects housing.

## **Renewal Process**

#### Selecting a Room/Suite

This process must be completed by someone currently living in the home being renewed.



At this point, you and your group members have now completed Housing Selection for 2020-2021 academic year. If you have any questions or need to make any alterations, you can contact Angie Kettler at <a href="mailto:kettlera@wittenberg.edu">kettlera@wittenberg.edu</a>.

Assignments generally will not be altered until after the conclusion of the Housing Selection process.

You will be prompted to make a meal plan selection (if desired) and se