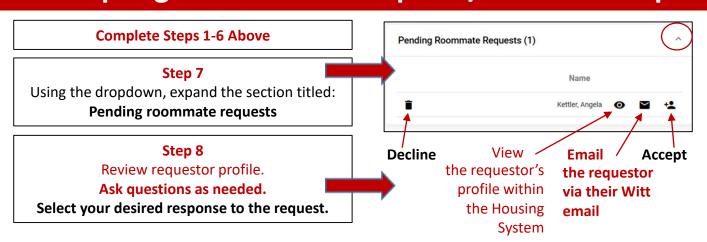

### **Accepting a Roommate Request / Form a Group**

Please respond promptly. You can only belong to one group at a time. You can change your group membership at any point up until the group selects housing.