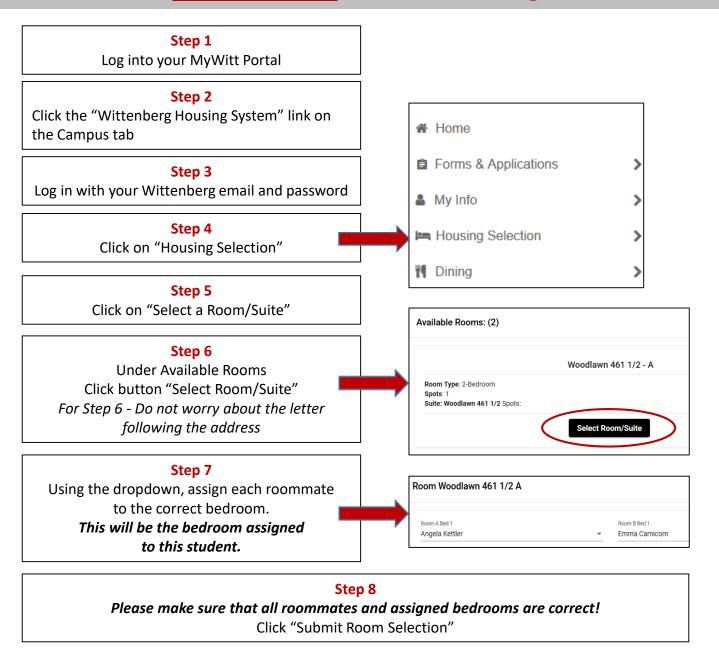

#### Selecting a Room/Suite

This process must be completed by someone currently living in the home being renewed.

At this point, you and your group members have now completed Housing Selection for 2020-2021 academic year. If you have any questions or need to make any alterations, you can contact Angie Kettler at <a href="mailto:kettlera@wittenberg.edu">kettlera@wittenberg.edu</a>.