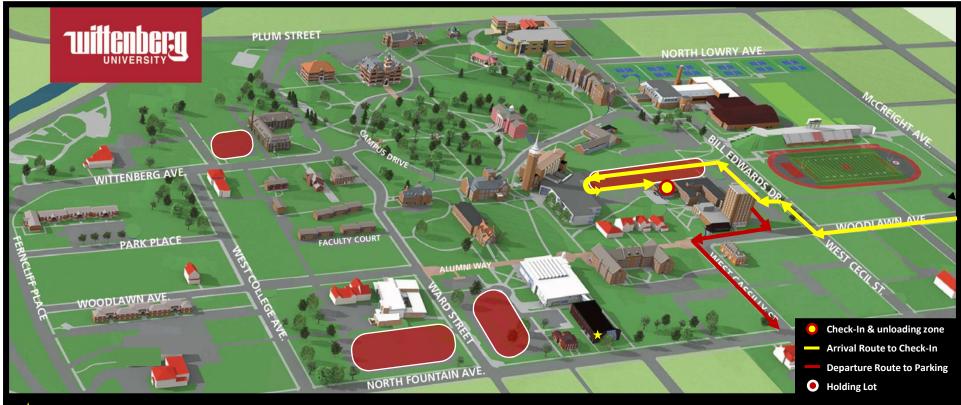

## Directions to Firestine Hall

Move-In Traffic Flow for **Thursday, August 26, 2021**By appointment – sign up at <a href="http://housing.wittenberg.edu">http://housing.wittenberg.edu</a>

🛨 Student Development & Residence Life Office - 101 Shouvlin Hall

Please follow the arrival route to check-in to ensure a smooth flow of traffic.

Follow posted signs and staff directions to the unloading areas. At the unloading area, the student should go to their hall check-in station with their photo ID to complete their check-in and pick up their key. While the student is checking in, their move-in helpers can unload their vehicle on the curb and the Wittenberg move-in volunteers will being carrying items up to the student's room.

After the vehicle is unloaded, please follow the departure route to move your vehicle to a holding lot to make room for the next student moving in.

Questions? Call us at 937-327-7800 or email us at housing@wittenberg.edu