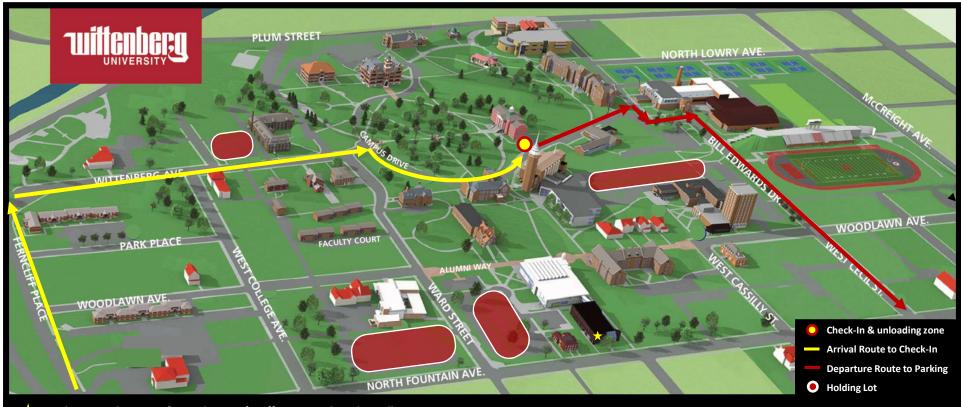

Please follow the arrival route to check-in to ensure a smooth flow of traffic.

Follow posted signs and staff directions to the unloading areas. At the unloading area, the student should go to their hall check-in station with their photo ID to complete their check-in and pick up their key. While the student is checking in, their move-in helpers can unload their vehicle on the curb and the Wittenberg move-in volunteers will being carrying items up to the student's room.

After the vehicle is unloaded, please follow the departure route to move your vehicle to a holding lot to make room for the next student moving in.

Questions? Call us at 937-327-7800 or email us at housing@wittenberg.edu