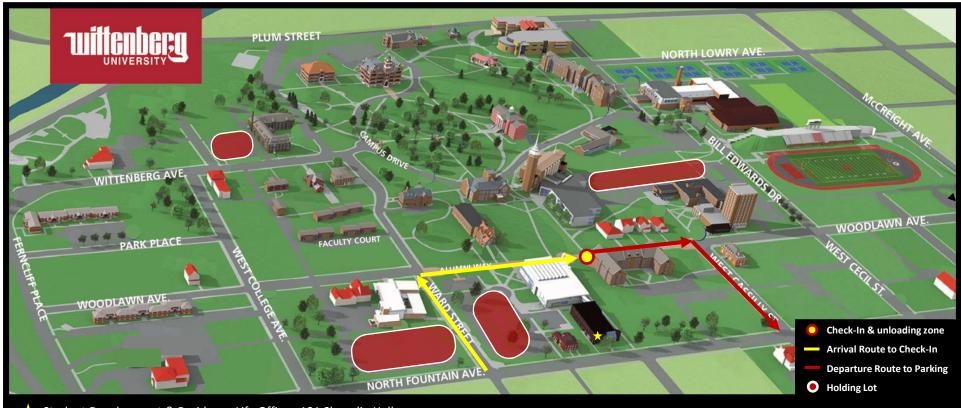

Please follow the arrival route to check-in to ensure a smooth flow of traffic.

Follow posted signs and staff directions to the unloading areas. At the unloading area, the student should go to their hall check-in station with their photo ID to complete their check-in and pick up their key. While the student is checking in, their move-in helpers can unload their vehicle on the curb and the Wittenberg move-in volunteers will being carrying items up to the student's room.

After the vehicle is unloaded, please follow the departure route to move your vehicle to a holding lot to make room for the next student moving in.

Questions? Call us at 937-327-7800 or email us at housing@wittenberg.edu