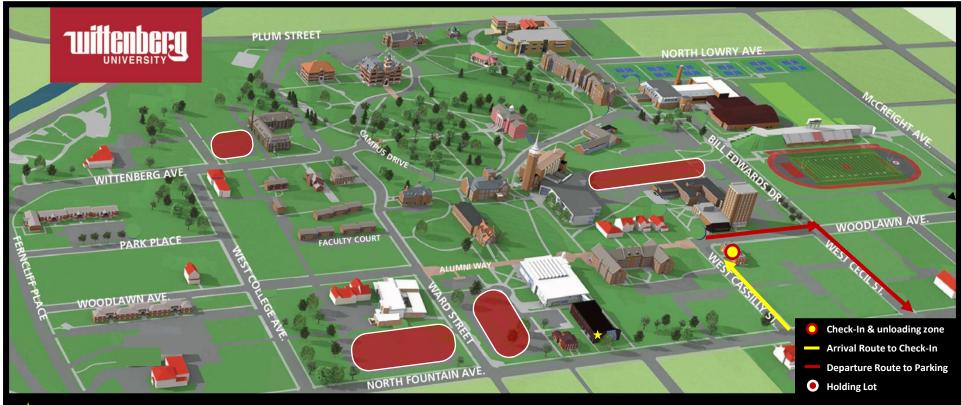

Please follow the arrival route to check-in to ensure a smooth flow of traffic.

Follow posted signs and staff directions to the unloading areas. At the unloading area, the student should go to their hall check-in station with their photo ID to complete their check-in and pick up their key. While the student is checking in, their move-in helpers can unload their vehicle on the curb and the Wittenberg move-in volunteers will being carrying items up to the student's room.

After the vehicle is unloaded, please follow the departure route to move your vehicle to a holding lot to make room for the next student moving in.

Questions? Call us at 937-327-7800 or email us at housing@wittenberg.edu