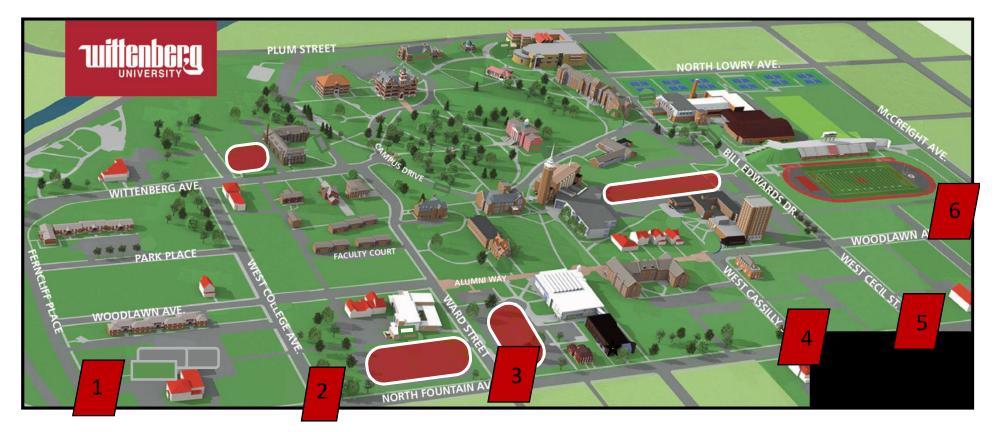

## **Move In Sign Locations**

Thursday August 26, 2021

Sign locations:

- 1) Corner of N. Fountain & Ferncliff Place. Signs noting "Myers" and directional arrows toward Wittenberg Ave.
- 2) Corner of N. Fountain & W. College. Signs noting "Woodlawn" and directional arrows toward Woodlawn Ave.
- 3) Corner of N. Fountain & W. Ward. Signs noting "New" & and directional arrows toward Woodlawn Ave.

## Sign locations:

4) Corner of N. Fountain & W. Cassilly. Signs noting "Polis" and directional arrows toward Woodlawn Ave.

5) Corner of N. Fountain & W. Cecil. Signs noting "Tower" with directional arrow pointing toward Woodlawn Ave.

6) Corner of McCreight & Woodlawn Ave. Signs noting "Firestine" and directional arrows toward Bill Edwards.