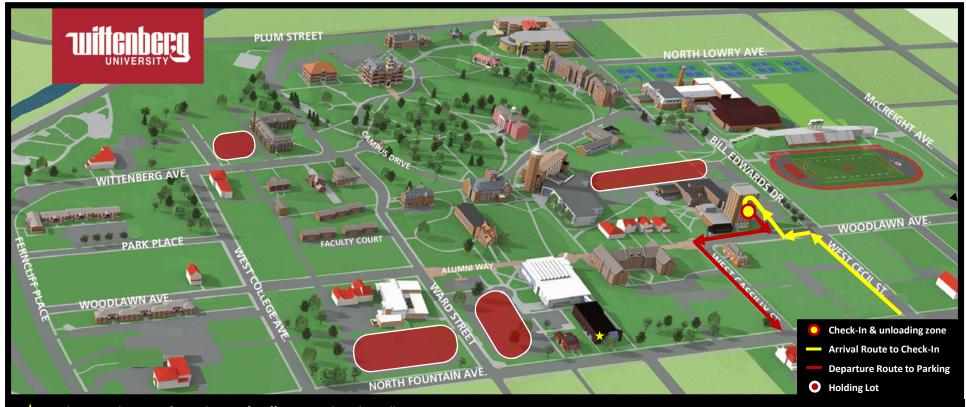

## **Directions to Tower Hall**

Move-In Traffic Flow for **Thursday, August 26, 2021**By appointment – sign up at <a href="http://housing.wittenberg.edu">http://housing.wittenberg.edu</a>

🛨 Student Development & Residence Life Office - 101 Shouvlin Hall

Please follow the arrival route to check-in to ensure a smooth flow of traffic.

Follow posted signs and staff directions to the unloading areas. At the unloading area, the student should go to their hall check-in station with their photo ID to complete their check-in and pick up their key. While the student is checking in, their move-in helpers can unload their vehicle on the curb and the Wittenberg move-in volunteers will being carrying items up to the student's room.

After the vehicle is unloaded, please follow the departure route to move your vehicle to a holding lot to make room for the next student moving in.

Questions? Call us at 937-327-7800 or email us at housing@wittenberg.edu