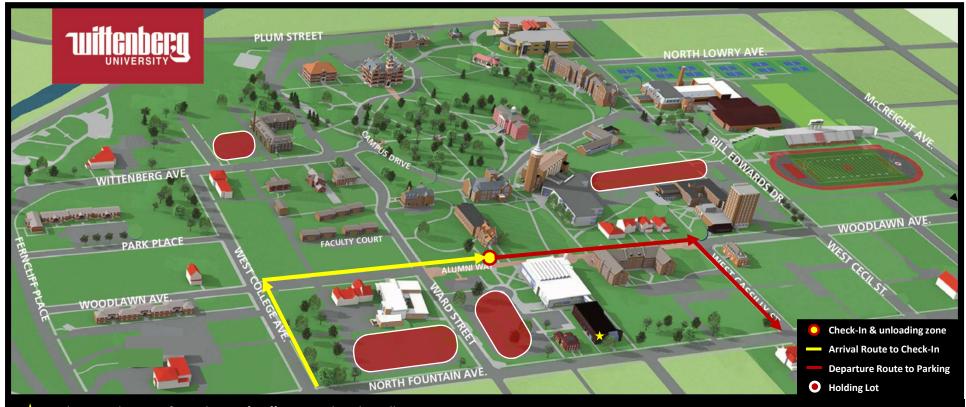

## Directions to Woodlawn Hall

Move-In Traffic Flow for **Thursday, August 26, 2021**By appointment – sign up at <a href="http://housing.wittenberg.edu">http://housing.wittenberg.edu</a>

🛨 Student Development & Residence Life Office - 101 Shouvlin Hall

Please follow the arrival route to check-in to ensure a smooth flow of traffic.

Follow posted signs and staff directions to the unloading areas. At the unloading area, the student should go to their hall check-in station with their photo ID to complete their check-in and pick up their key. While the student is checking in, their move-in helpers can unload their vehicle on the curb and the Wittenberg move-in volunteers will being carrying items up to the student's room.

After the vehicle is unloaded, please follow the departure route to move your vehicle to a holding lot to make room for the next student moving in.

Questions? Call us at 937-327-7800 or email us at housing@wittenberg.edu