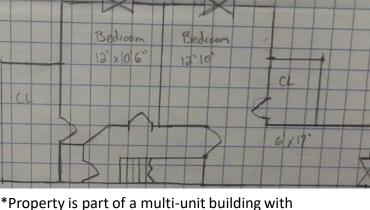

# 30 #1 W. College Avenue

\*Property is part of a multi-unit building with College 30 #2.

| Bedrooms              | 1   |
|-----------------------|-----|
| Bathrooms             | 1.5 |
| Floors                | 2   |
| Washer / Dryer Hookup | n/a |
| Gas Included          | Yes |
| Electric Included     | Yes |
| Wi-Fi/Cable Included  | No  |