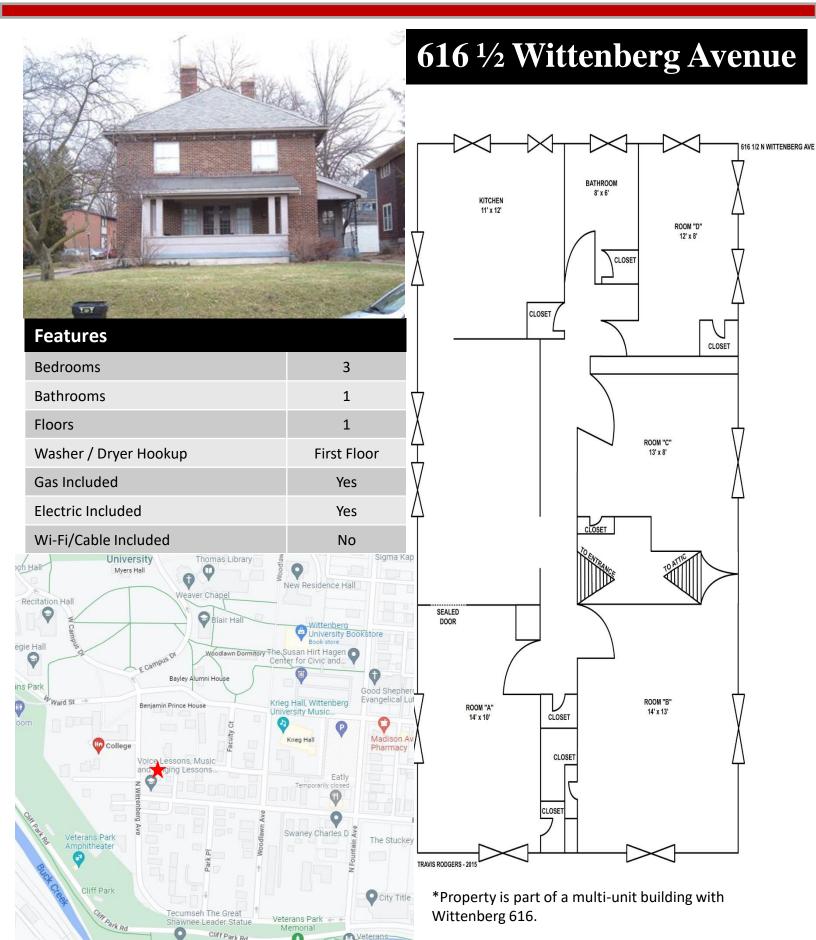

# 474 ½ Wittenberg Avenue

<sup>\*</sup>Property is part of a multi-unit building with Wittenberg 472 & 474.