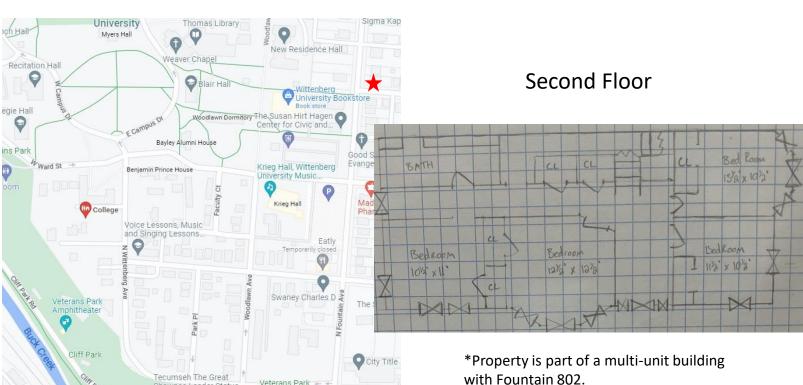

# **472 Wittenberg Avenue**

<sup>\*</sup>Property is part of a multi-unit building with Wittenberg 474 & 474 ½.

### **Features Bedrooms** 1 **Bathrooms** 1 **Floors** 1 First Floor Washer / Dryer Hookup Gas Included Yes **Electric Included** Yes Wi-Fi/Cable Included No Sigma Kap Thomas Library New Residence Hall Recitation Hall Blair Hall Wittenberg University Bookstore egie Hall Woodlawn Dormitory The Susan Hirt Hagen Center for Civic and... 9 ins Park Good Shepher Krieg Hall, Wittenberg University Music... Evangelical Lut Ward St Benjamin Prince House Pharmacy

# 474 Wittenberg Avenue

<sup>\*</sup>Property is part of a multi-unit building with Wittenberg 472 & 474  $\frac{1}{2}$ .

### **Features Bedrooms** 1 **Bathrooms** 1 **Floors** 1 First Floor Washer / Dryer Hookup Gas Included Yes **Electric Included** Yes Wi-Fi/Cable Included No Sigma Kap Thomas Library New Residence Hall Recitation Hall egie Hall Woodlawn Dormitory The Susan Hirt Hagen Center for Civic and... Good Shepher Krieg Hall, Wittenberg University Music... Evangelical Lut Ward St Benjamin Prince House

# 474 ½ Wittenberg Avenue

<sup>\*</sup>Property is part of a multi-unit building with Wittenberg 472 & 474.