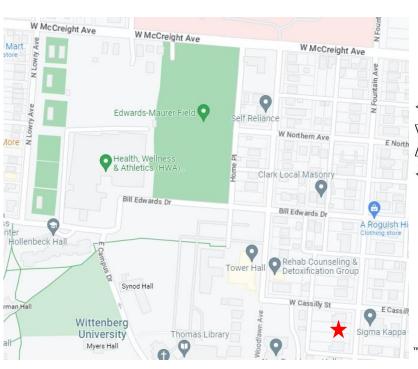

## 839 N. Fountain Avenue

### W McCreight Ave W McCreight Ave W McCreight Ave Edwards-Maurer Field W Northern Ave E North Health, Wellness & Athletics (HWA) Clark Local Masonry Bill Edwards Dr Bill Edwards Dr A Roguish Hi Hollenbeck Hall Rehab Counseling & Detoxification Group Wittenberg Sigma Kappa University Thomas Library

## 841 N. Fountain Avenue

\*Property is part of a multi-unit building at the corner of W. Cassilly Street and N. Fountain Avenue.