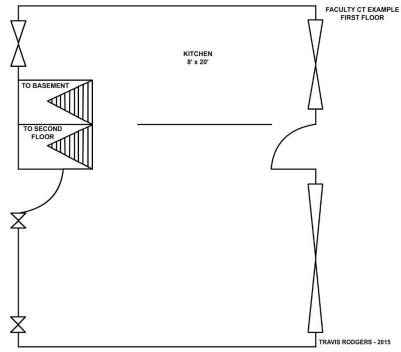

| Gas Included         | Yes |
| Electric Included    | Yes |
| Wi-Fi/Cable Included | No  |



### 154 W. College Avenue

**Second Floor** First Floor CLOSET



\*Property is part of a multi-unit building with College 152.





| Features             |     |
|----------------------|-----|
| Bedrooms             | 3   |
| Bathrooms            | 1   |
| Floors               | 2   |
| Gas Included         | Yes |
| Electric Included    | Yes |
| Wi-Fi/Cable Included | No  |



### 222 W. College Avenue

Floor plans coming soon...

<sup>\*</sup>Property is part of a multi-unit building with College 222 1/2.





### FeaturesBedrooms3Bathrooms1½Floors2Washer / Dryer HookupFirst FloorGas IncludedYesElectric IncludedYesWi-Fi/Cable IncludedNo



### **Faculty Court Apartments**

### First Floor



### Second Floor





### 907 N. Fountain Avenue

BFDROOM



| Bedrooms              | 3        |
|-----------------------|----------|
| Bathrooms             | 1        |
| Floors                | 1        |
| Washer / Dryer Hookup | Basement |
| Gas Included          | Yes      |
| Electric Included     | Yes      |
| Wi-Fi/Cable Included  | No       |





<sup>\*</sup>Property is part of a multi-unit building with Fountain 909.





| Bedrooms              | 3            |
|-----------------------|--------------|
| Bathrooms             | 1.5          |
| Floors                | 1            |
| Washer / Dryer Hookup | Laundry Room |
| Gas Included          | Yes          |
| Electric Included     | Yes          |
|                       |              |



### Sprecher Place Apartme