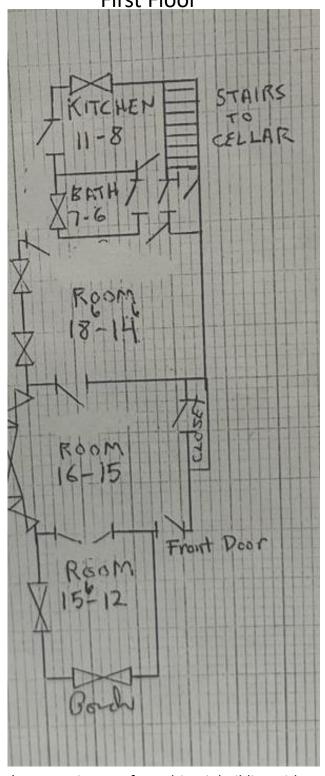

## 841 N. Fountain Avenue

\*Property is part of a multi-unit building at the corner of W. Cassilly Street and N. Fountain Avenue.

# Features Bedrooms 1

# Bedrooms1Bathrooms1Floors1Washer / Dryer HookupFirst Floor

Gas Included Yes

Electric Included Yes

Wi-Fi/Cable Included No