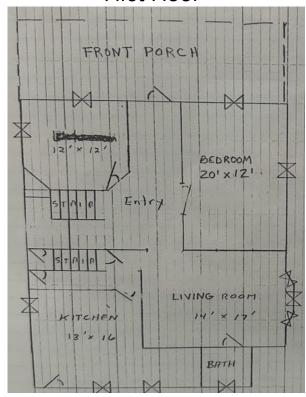

### 835 N. Fountain Avenue

### First Floor

| Features              |          |
|-----------------------|----------|
| Bedrooms              | 5        |
| Bathrooms             | 2        |
| Floors                | 2        |
| Washer / Dryer Hookup | Basement |
| Gas Included          | Yes      |
| Electric Included     | Yes      |
|                       |          |

No

Wi-Fi/Cable Included