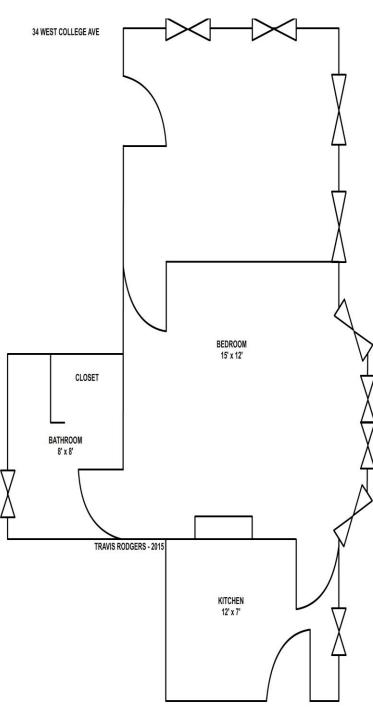

# 34 W. College Avenue

\*Property is part of a multi-unit building with College 34 & 34 1/2.

# FeaturesBedrooms1Bathrooms1Floors1Gas IncludedYesElectric IncludedYesWi-Fi/Cable IncludedNo