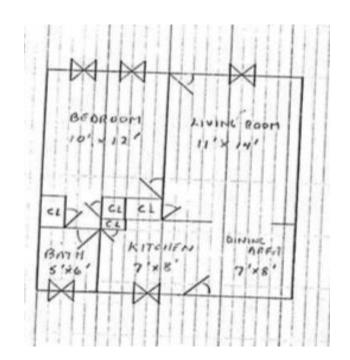

### 504 Wittenberg Avenue

121

× 13.5

Bedroom

15 × 15

11/12

CL

CI

<sup>\*</sup>Property is part of a multi-unit building with Wittenberg 504 1/2.