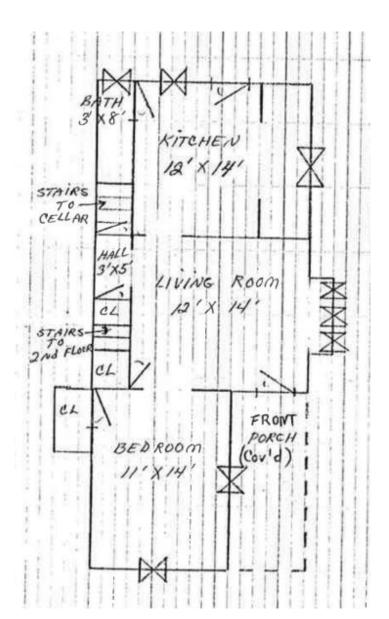

### 484 Wittenberg Avenue

### First Floor

15 × 15

| Bedrooms  | 5   |
|-----------|-----|
| Bathrooms | 1.5 |

Floors 2

Washer / Dryer Hookup First Floor

Gas Included Yes

Electric Included Yes

Dining Room