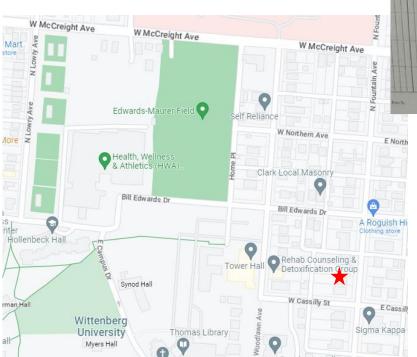

## 841 N. Fountain Avenue

\*Property is part of a multi-unit building at the corner of W. Cassilly Street and N. Fountain Avenue.