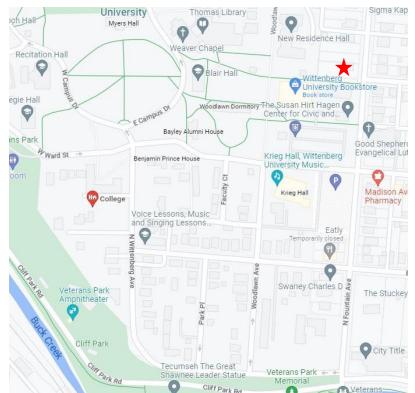

## 841 N. Fountain Avenue

\*Property is part of a multi-unit building at the corner of W. Cassilly Street and N. Fountain Avenue.