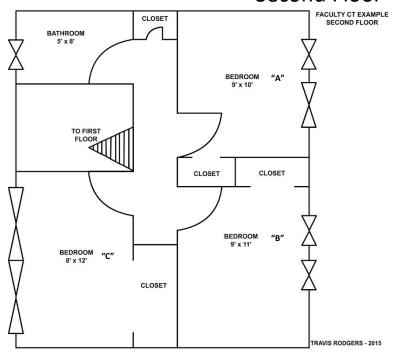

| Yes |
| Electric Included    | Yes |
| Wi-Fi/Cable Included | No  |



### 154 W. College Avenue

**Second Floor** First Floor CLOSET



\*Property is part of a multi-unit building with College 152.





| Features             |     |
|----------------------|-----|
| Bedrooms             | 3   |
| Bathrooms            | 1   |
| Floors               | 2   |
| Gas Included         | Yes |
| Electric Included    | Yes |
| Wi-Fi/Cable Included | No  |



### 222 W. College Avenue

Floor plans coming soon...

<sup>\*</sup>Property is part of a multi-unit building with College 222 1/2.





### FeaturesBedrooms3Bathrooms1½Floors2Washer / Dryer HookupFirst FloorGas IncludedYesElectric IncludedYesWi-Fi/Cable IncludedNo



### **Faculty Court Apartments**

### First Floor



### Second Floor





### 907 N. Fountain Avenue

BFDROOM



| Bedrooms              | 3        |
|-----------------------|----------|
| Bathrooms             | 1        |
| Floors                | 1        |
| Washer / Dryer Hookup | Basement |
| Gas Included          | Yes      |
| Electric Included     | Yes      |
| Wi-Fi/Cable Included  | No       |





<sup>\*</sup>Property is part of a multi-unit building with Fountain 909.





| Bedrooms              | 3            |
|-----------------------|--------------|
| Bathrooms             | 1.5          |
| Floors                | 1            |
| Washer / Dryer Hookup | Laundry Room |
| Gas Included          | Yes          |
| Electric Included     | Yes          |
|                       |              |



### Sprecher Place Apartments









### Bed