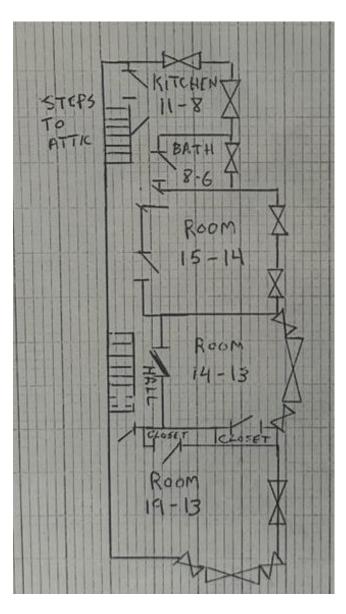

### 484 Wittenberg Avenue

### First Floor

15 × 15

| Bedrooms  | 5   |
|-----------|-----|
| Bathrooms | 1.5 |

Floors 2

Washer / Dryer Hookup First Floor

Gas Included Yes

Electric Included Yes

Dining Room

Second Floor

9' 15

Bedroom

CC

Bedroom 15' x 12'6

Bedgoon

Kitchen 106 x 19

川点、污

Livingroom 18 × 18'

### **Features**

| Bedrooms  | 5 |
|-----------|---|
| Bathrooms | 2 |
| Floors    | 2 |
|           |   |

First Floor Washer / Dryer Hookup

Gas Included Yes

**Electric Included** Yes

Wi-Fi/Cable Included No