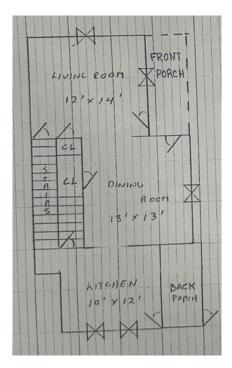

### **525 Wittenberg Avenue**

First Floor

Floor plans coming soon...

| Bedrooms              | 4           |
|-----------------------|-------------|
| Bathrooms             | 2           |
| Floors                | 1           |
| Washer / Dryer Hookup | First Floor |
| Gas Included          | Yes         |
| Electric Included     | Yes         |

### **527 Wittenberg Avenue**

## Bedrooms 4 Bathrooms 1.5 Floors 2 Washer / Dryer Hookup First Floor Gas Included Yes

Electric Included Yes
Wi-Fi/Cable Included No