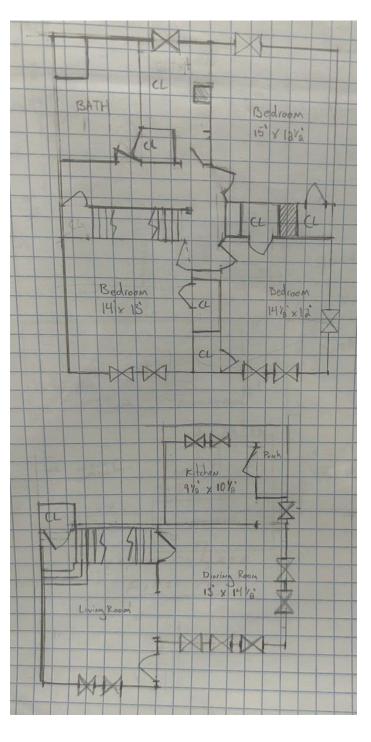

### 484 Wittenberg Avenue

### First Floor

15 × 15

| Bedrooms  | 5   |
|-----------|-----|
| Bathrooms | 1.5 |

Floors 2

Washer / Dryer Hookup First Floor

Gas Included Yes

Electric Included Yes

Dining Room

Second Floor

9' 15

Bedroom

CC

Bedroom 15' x 12'6

Bedgoon

Kitchen 106 x 19

川点、污

Livingroom 18 × 18'

### **Features**

| Bedrooms  | 5 |
|-----------|---|
| Bathrooms | 2 |
| Floors    | 2 |
|           |   |

First Floor Washer / Dryer Hookup

Gas Included Yes

**Electric Included** Yes

Wi-Fi/Cable Included No