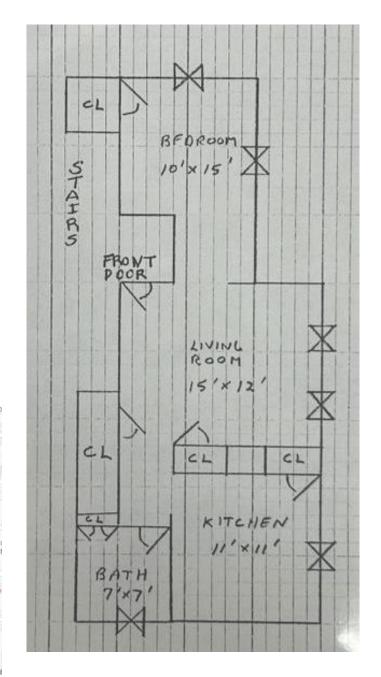

University Music... Evangelical Lut Ward St Benjamin Prince House Pharmacy

Voice Lessons, Music

Tecumseh The Great

Swaney Charles D

Memorial

The Stuckey

# 474 Wittenberg Avenue



<sup>\*</sup>Property is part of a multi-unit building with Wittenberg 472 & 474  $\frac{1}{2}$ .



### **Features Bedrooms** 1 **Bathrooms** 1 **Floors** 1 First Floor Washer / Dryer Hookup Gas Included Yes **Electric Included** Yes Wi-Fi/Cable Included No Sigma Kap Thomas Library New Residence Hall Recitation Hall egie Hall Woodlawn Dormitory The Susan Hirt Hagen Center for Civic and... Good Shepher Krieg Hall, Wittenberg University Music... Evangelical Lut Ward St Benjamin Prince House

Voice Lessons, Music

Tecumseh The Great

0

The Stuckey

City Title

Swaney Charles D 3

# 474 ½ Wittenberg Avenue



<sup>\*</sup>Property is part of a multi-unit building with Wittenberg 472 & 474.



# 480 #1 Wittenberg Avenue



| Features              |     |
|-----------------------|-----|
| Bedrooms              | 1   |
| Bathrooms             | 1   |
| Floors                | 1   |
| Washer / Dryer Hookup | n/a |
| Gas Included          | Yes |
| Electric Included     | Yes |
| Wi-Fi/Cable Included  | No  |





\*Property is part of a multi-unit building with the other Wittenberg 480 apartments.



# 480 #2 Wittenberg Avenue



| Features              |     |
|-----------------------|-----|
| Bedrooms              | 1   |
| Bathrooms             | 1   |
| Floors                | 1   |
| Washer / Dryer Hookup | n/a |
| Gas Included          | Yes |
| Electric Included     | Yes |
| Wi-Fi/Cable I