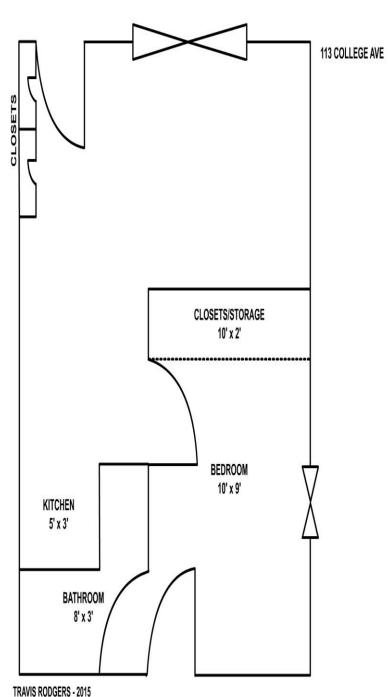

# 113 W. College Avenue

# Features Bedrooms 1 Floors 1 Washer / Dryer Hookup Basement Gas Included Yes Electric Included Yes Wi-Fi/Cable Included No