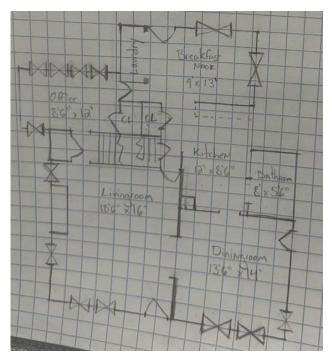

### 484 Wittenberg Avenue

### First Floor

15 × 15

| Bedrooms  | 5   |
|-----------|-----|
| Bathrooms | 1.5 |

Floors 2

Washer / Dryer Hookup First Floor

Gas Included Yes

Electric Included Yes

Dining Room