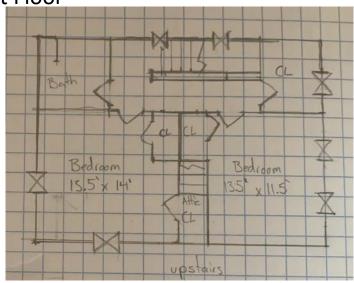

venue



| Bedrooms              | 2           |
|-----------------------|-------------|
| Bathrooms             | 1           |
| Floors                | 1           |
| Washer / Dryer Hookup | First Floor |
| Gas Included          | Yes         |
| Electric Included     | Yes         |





<sup>\*</sup>Property is part of a multi-unit building with Wittenberg 521



### 616 Wittenberg Avenue



City Title

Tecumseh The Great

<sup>\*</sup>Property is part of a multi-unit building with Wittenberg 616 ½.



### 461 ½ Woodlawn Avenue





<sup>\*</sup>Property is part of a multi-unit building with Woodlawn 461.





### FeaturesBedrooms2Bathrooms1.5Floors2Washer / Dryer HookupFirst FloorGas IncludedYesElectric IncludedYesWi-Fi/Cable IncludedNo



### 1018 Woodlawn Avenue

### First Floor



### Second Floor







### Features Bedrooms 2 Bathrooms 2 Floors 1 Washer / Dryer Hookup First Floor Gas Included Yes Electric Included Yes Wi-Fi/Cable Included No



### 1101 Woodlawn Avenue



<sup>\*</sup>Property is part of a multi-unit building with Woodlawn 1101 1/2.

### Three Bedroom Properties



"A"



### **Features**

| Bedrooms             | 3   |
|----------------------|-----|
| Bathrooms            | 1   |
| Floors               | 2   |
| Gas Included         | Yes |
| Electric Included    | Yes |
| Wi-Fi/Cable Included | No  |



### 118 W. College Avenue

First Floor Second Floor



\*Property is part of a multi-unit building with College 120.





| Bedrooms             | 3   |
|----------------------|-----|
| Bathrooms            | 1   |
| Floors               | 2