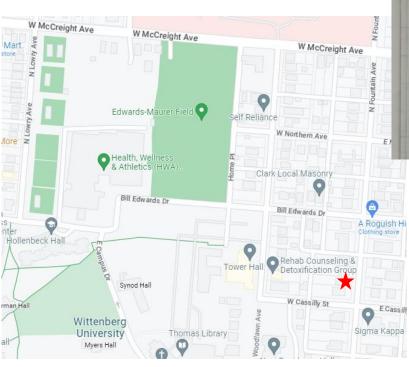

Included | No  |





\*Property is part of a multi-unit building with Fountain 732.



# Features Bedrooms Bathrooms 1 Floors 1 Gas Included Yes Electric Included Yes Wi-Fi/Cable Included No

# New Residence Hall Recitation Hall Rec

# 801 N. Fountain Avenue



\*Property is part of a multi-unit building with Fountain 803.







# 803 N. Fountain Avenue



\*Property is part of a multi-unit building with Fountain 801.



# 909 N. Fountain Avenue

# Features

| Features              |          |
|-----------------------|----------|
| Bedrooms              | 2        |
| Bathrooms             | 1        |
| Floors                | 1        |
| Washer / Dryer Hookup | Basement |
| Gas Included          | Yes      |
| Electric Included     | Yes      |
| Wi-Fi/Cable Included  | No       |





<sup>\*</sup>Property is part of a multi-unit building with Fountain 907.



2

Basement

Yes

Yes

No

# Features Bedrooms 2 Bathrooms

**Floors** 

Gas Included

**Electric Included** 

Wi-Fi/Cable Included

Washer / Dryer Hookup



## 108 Northern Avenue

### First Floor



**Second Floor** 

\*Property is part of a multi-unit building with Northern 110.





# FeaturesBedrooms2Bathrooms1Floors1Washer / Dryer HookupBasementGas IncludedYesElectric IncludedYesWi-Fi/Cable IncludedNo



## 110 Northern Avenue

### First Floor



Second Floor

\*Property is part of a multi-unit building with Northern 108.



| Bedrooms              | 2           |
|-----------------------|-------------|
| Bathrooms             | 1           |
| Floors                | 1           |
| Washer / Dryer Hooku