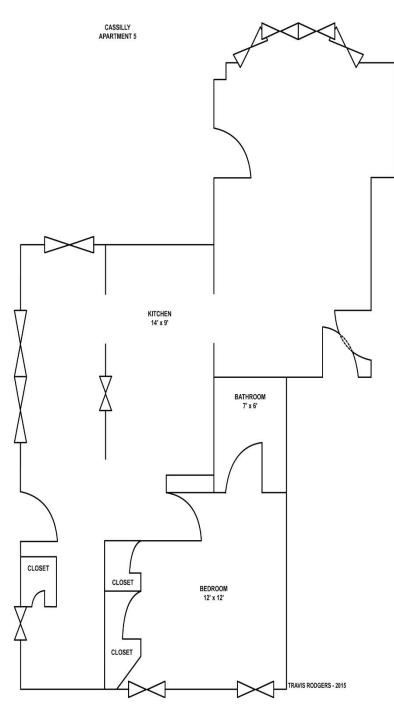

drooms              | 1   |
|-----------------------|-----|
| Bathrooms             | 1   |
| Floors                | 1   |
| Washer / Dryer Hookup | n/a |
| Gas Included          | Yes |
| Electric Included     | Yes |
| Wi-Fi/Cable Included  | No  |

### **Location on Campus:**



# 3 #5 W. Cassilly Street







# FeaturesBedrooms1Bathrooms1Floors1Washer / Dryer Hookupn/aGas IncludedYesElectric IncludedYes

No

Location on Campus:

Wi-Fi/Cable Included



# 3 #6 W. Cassilly Street







| Bedrooms              | 1   |
|-----------------------|-----|
| Bathrooms             | 1   |
| Floors                | 1   |
| Washer / Dryer Hookup | n/a |
| Gas Included          | Yes |
| Electric Included     | Yes |
| Wi-Fi/Cable Included  | No  |

Location on Campus:



# 5 W. Cassilly Street







| Bedrooms              | 1   |
|-----------------------|-----|
| Bathrooms             | 1   |
| Floors                | 1   |
| Washer / Dryer Hookup | n/a |
| Gas Included          | Yes |
| Electric Included     | Yes |
| Wi-Fi/Cable Included  | No  |



# 30 #1 W. College Avenue



\*Property is part of a multi-unit building with College 30 #2.





| Bedrooms              | 1   |
|-----------------------|-----|
| Bathrooms             | 1.5 |
| Floors                | 2   |
| Washer / Dryer Hookup | n/a |
| Gas Included          | Yes |
| Electric Included     | Yes |
| Wi-Fi/Cable Included  | No  |



# 30 #2 W. College Avenue



\*Property is part of a multi-unit building with College 30 #1.



# Foatures

| Features              |          |
|-----------------------|--------