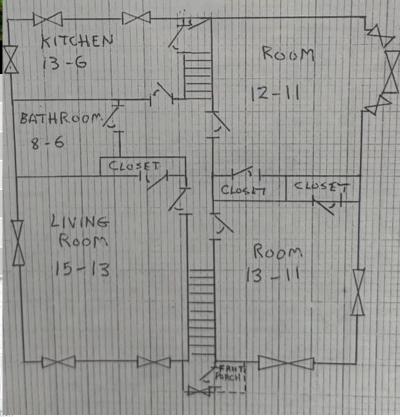

### 517 Wittenberg Avenue

First Floor

Benjamin Prince House

Voice Lessons, Music and Singing Lessons.

> Tecumseh The Great nawnee Leader Statue

Ward St

### Features Features

### Bedrooms 2 Bathrooms 1 Floors 1 Washer / Dryer Hookup First Floor Gas Included Yes Electric Included Yes