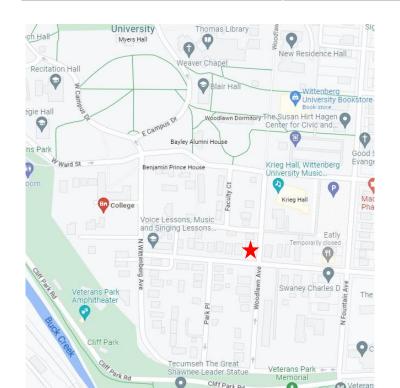

### 517 Wittenberg Avenue

First Floor

Benjamin Prince House

Voice Lessons, Music and Singing Lessons.

> Tecumseh The Great nawnee Leader Statue

Ward St