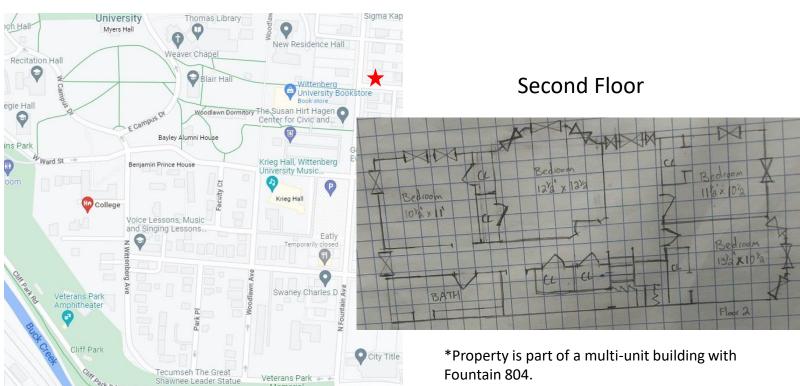

## 839 N. Fountain Avenue

### W McCreight Ave W McCreight Ave W McCreight Ave Edwards-Maurer Field W Northern Ave E North Health, Wellness & Athletics (HWA) Clark Local Masonry Bill Edwards Dr Bill Edwards Dr A Roguish Hi Hollenbeck Hall Rehab Counseling & Detoxification Group Wittenberg Sigma Kappa University Thomas Library

## 841 N. Fountain Avenue

\*Property is part of a multi-unit building at the corner of W. Cassilly Street and N. Fountain Avenue.