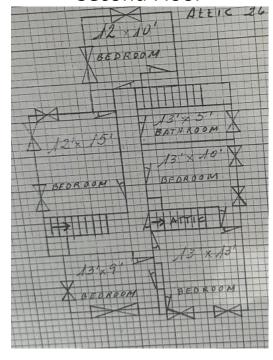

### 484 Wittenberg Avenue

### First Floor

15 × 15

| Bedrooms  | 5   |
|-----------|-----|
| Bathrooms | 1.5 |

Floors 2

Washer / Dryer Hookup First Floor

Gas Included Yes

Electric Included Yes

Dining Room

Second Floor

9' 15

Bedroom

CC

Bedroom 15' x 12'6

Bedgoon

Kitchen 106 x 19

川点、污

Livingroom 18 × 18'