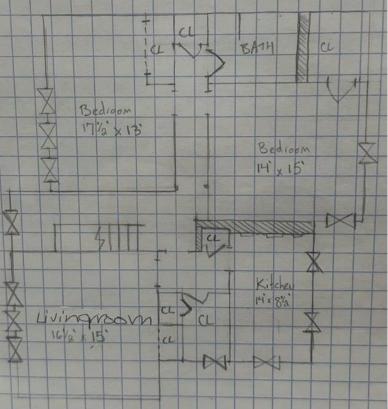

r Chape

Wi-Fi/Cable Included

### **Stoughton 10**

First Floor

Floor plans coming soon...

<sup>\*</sup>Property is part of a multi-unit building with Stoughton 8.



### 504 Wittenberg Avenue

121

× 13.5

Bedroom

15 × 15

11/12

CL

CI



<sup>\*</sup>Property is part of a multi-unit building with Wittenberg 504 1/2.



### 504 ½ Wittenberg Avenue

| Features                  |             |
|---------------------------|-------------|
| Bedrooms                  | 2           |
| Bathrooms                 | 1           |
| Floors                    | 1           |
| Washer / Dryer Hookup     | First Floor |
| Gas Included              | Yes         |
| Electric Included         | Yes         |
| Wi-Fi/Cable Included      | No          |
| University Thomas Library | Sigma Ki    |





<sup>\*</sup>Property is part of a multi-unit building with Wittenberg 504.



Q

The Stuckey

City Title

Swaney Charles D



### 517 Wittenberg Avenue

First Floor



Benjamin Prince House

Voice Lessons, Music and Singing Lessons.

> Tecumseh The Great nawnee Leader Statue

Ward St





### Features Features

### Bedrooms 2 Bathrooms 1 Floors 1 Washer / Dryer Hookup First Floor Gas Included Yes Electric Included Yes



### **520 Wittenberg Avenue**



\*Property is part of a multi-unit building with Wittenberg 520 ½, 522, & 522 1/2.





| Bedrooms              | 2           |
|-----------------------|-------------|
| Bathrooms             | 1           |
| Floors                | 1           |
| Washer / Dryer Hookup | First Floor |
| Gas Included          | Yes         |
| Electric