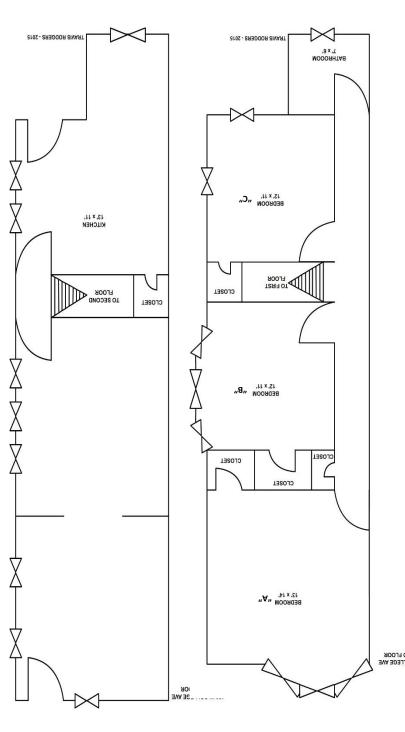

### 517 Wittenberg Avenue

First Floor

Benjamin Prince House

Voice Lessons, Music and Singing Lessons.

> Tecumseh The Great nawnee Leader Statue

Ward St

### Features Features

### Bedrooms 2 Bathrooms 1 Floors 1 Washer / Dryer Hookup First Floor Gas Included Yes Electric Included Yes