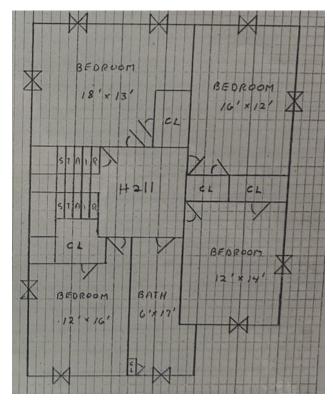

### 835 N. Fountain Avenue

### First Floor

| Features              |          |
|-----------------------|----------|
| Bedrooms              | 5        |
| Bathrooms             | 2        |
| Floors                | 2        |
| Washer / Dryer Hookup | Basement |
| Gas Included          | Yes      |
| Electric Included     | Yes      |
|                       |          |

No

Wi-Fi/Cable Included