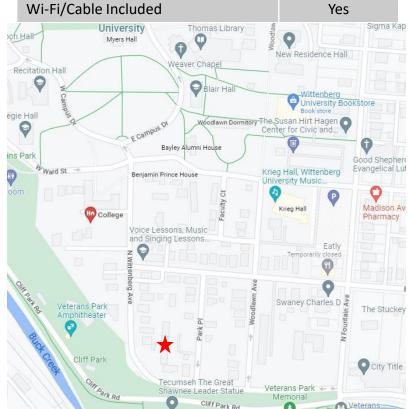

### 616 Wittenberg Avenue

City Title

Tecumseh The Great

<sup>\*</sup>Property is part of a multi-unit building with Wittenberg 616 ½.