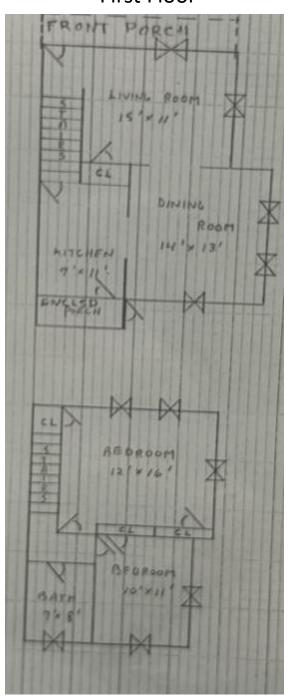

### 504 Wittenberg Avenue

121

× 13.5

Bedroom

15 × 15

11/12

CL

CI

<sup>\*</sup>Property is part of a multi-unit building with Wittenberg 504 1/2.