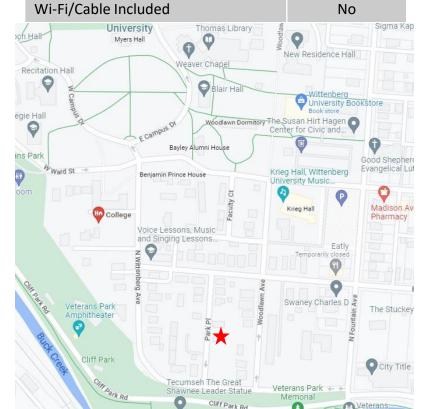

## 839 N. Fountain Avenue

### W McCreight Ave W McCreight Ave W McCreight Ave Edwards-Maurer Field W Northern Ave E North Health, Wellness & Athletics (HWA) Clark Local Masonry Bill Edwards Dr Bill Edwards Dr A Roguish Hi Hollenbeck Hall Rehab Counseling & Detoxification Group Wittenberg Sigma Kappa University Thomas Library