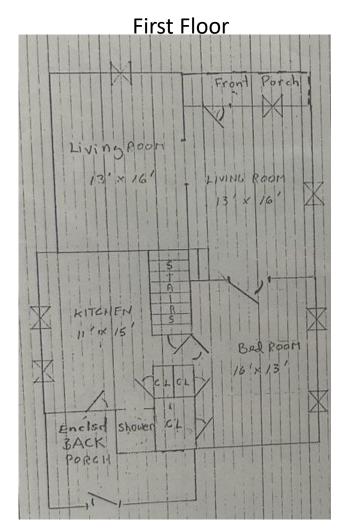

### 517 Wittenberg Avenue

First Floor

Benjamin Prince House

Voice Lessons, Music and Singing Lessons.

> Tecumseh The Great nawnee Leader Statue

Ward St

### Features Features

### Bedrooms 2 Bathrooms 1 Floors 1 Washer / Dryer Hookup First Floor Gas Included Yes Electric Included Yes