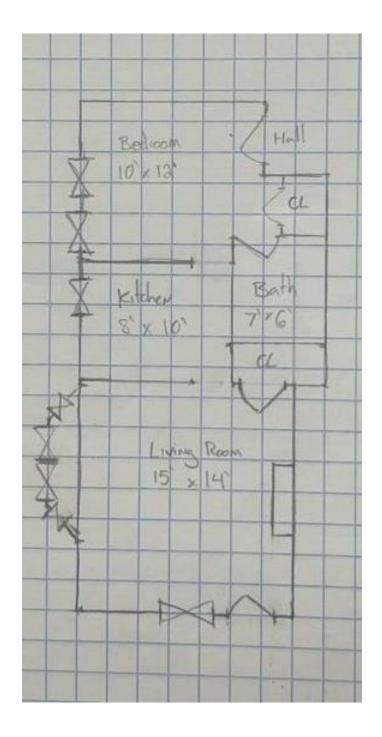

# **461 Woodlawn Avenue**

| Features                  |             |
|---------------------------|-------------|
| Bedrooms                  | 1           |
| Bathrooms                 | 1           |
| Floors                    | 1           |
| Washer / Dryer Hookup     | First Floor |
| Gas Included              | Yes         |
| Electric Included         | Yes         |
| Wi-Fi/Cable Included      | No          |
| University Thomas Library | Sigma K     |

<sup>\*</sup>Property is part of a multi-unit building with Woodlawn 461 ½.