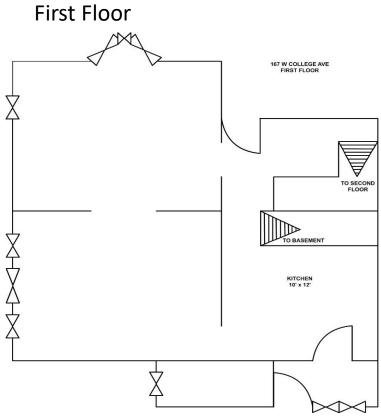

### 167 W. College Avenue

\*Property is part of a multi-unit building with College 165

| Bedrooms              | 4        |
|-----------------------|----------|
| Bathrooms             | 2        |
| Floors                | 2        |
| Washer / Dryer Hookup | Basement |
| Gas Included          | Yes      |
| Electric Included     | Yes      |
| Wi-Fi/Cable Included  | No       |