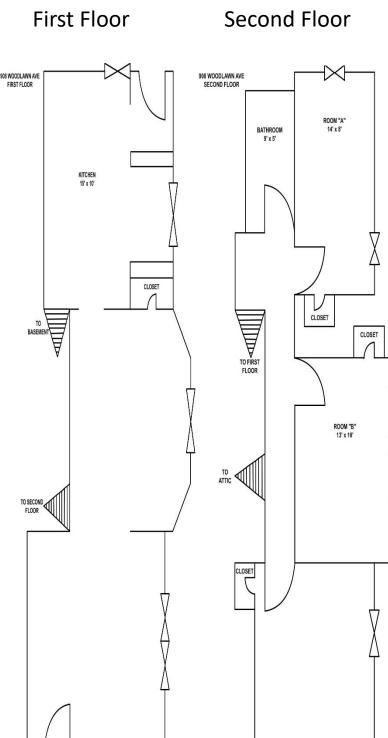

### 908 Woodlawn Avenue

\*Property is part of a multi-unit building with Woodlawn 908.

| Bedrooms              | 3           |
|-----------------------|-------------|
| Bathrooms             | 1           |
| Floors                | 2           |
| Washer / Dryer Hookup | First Floor |
| Gas Included          | Yes         |
| Electric Included     | Yes         |
| Wi-Fi/Cable Included  | No          |