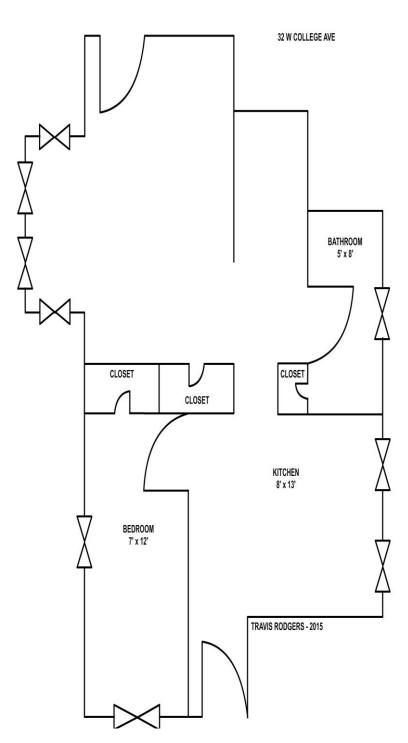

# 32 W. College Avenue

\*Property is part of a multi-unit building with College  $34 \& 34 \ 1/2$ .

1

1

No

# Bedrooms Bathrooms Floors

Wi-Fi/Cable Included

Floors 1
Gas Included Yes
Electric Included Yes