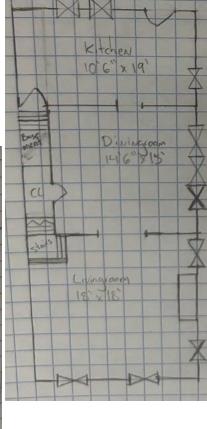

### First Floor

15 × 15

| Bedrooms  | 5   |
|-----------|-----|
| Bathrooms | 1.5 |

Floors 2

Washer / Dryer Hookup First Floor

Gas Included Yes

Electric Included Yes

Dining Room

Second Floor

9' 15

Bedroom

CC

Bedroom 15' x 12'6

Bedgoon

Kitchen 106 x 19

川点、污

Livingroom 18 × 18'