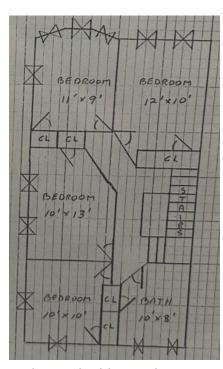

### 484 Wittenberg Avenue

### First Floor

15 × 15

| Bedrooms  | 5   |
|-----------|-----|
| Bathrooms | 1.5 |

Floors 2

Washer / Dryer Hookup First Floor

Gas Included Yes

Electric Included Yes

Dining Room

Second Floor

9' 15

Bedroom

CC

Bedroom 15' x 12'6

Bedgoon

Kitchen 106 x 19

川点、污

Livingroom 18 × 18'