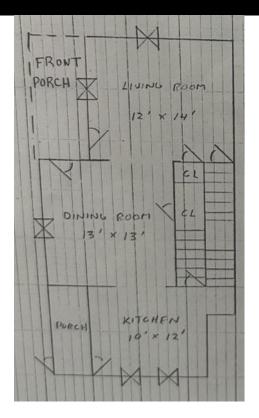

### 484 Wittenberg Avenue

### First Floor

15 × 15

| Bedrooms  | 5   |
|-----------|-----|
| Bathrooms | 1.5 |

Floors 2

Washer / Dryer Hookup First Floor

Gas Included Yes

Electric Included Yes

Dining Room

Second Floor

9' 15

Bedroom

CC

Bedroom 15' x 12'6

Bedgoon

Kitchen 106 x 19

川点、污

Livingroom 18 × 18'