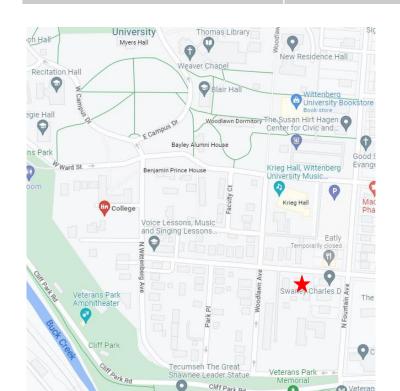

### 517 Wittenberg Avenue

First Floor

Benjamin Prince House

Voice Lessons, Music and Singing Lessons.

> Tecumseh The Great nawnee Leader Statue

Ward St

### Features Features

### Bedrooms 2 Bathrooms 1 Floors 1 Washer / Dryer Hookup First Floor Gas Included Yes Electric Included Yes