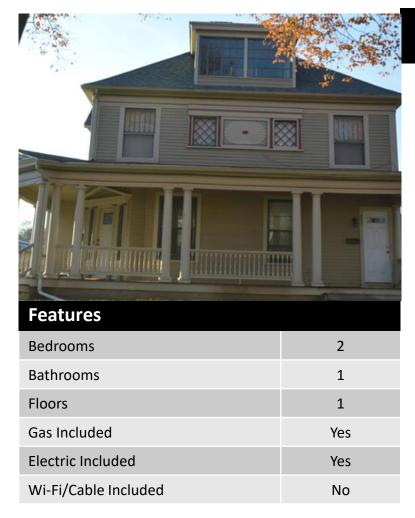

### **520 Wittenberg Avenue**

\*Property is part of a multi-unit building with Wittenberg 520 ½, 522, & 522 1/2.

| Bedrooms              | 2           |
|-----------------------|-------------|
| Bathrooms             | 1           |
| Floors                | 1           |
| Washer / Dryer Hookup | First Floor |
| Gas Included          | Yes         |
| Electric Included     | Yes         |
| Wi-Fi/Cable Included  | No          |