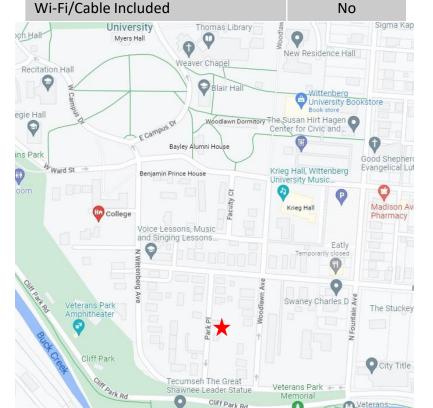

# **472 Wittenberg Avenue**

<sup>\*</sup>Property is part of a multi-unit building with Wittenberg 474 & 474 ½.

### **Features Bedrooms** 1 **Bathrooms** 1 **Floors** 1 First Floor Washer / Dryer Hookup Gas Included Yes **Electric Included** Yes Wi-Fi/Cable Included No Sigma Kap Thomas Library New Residence Hall Recitation Hall Blair Hall Wittenberg University Bookstore egie Hall Woodlawn Dormitory The Susan Hirt Hagen Center for Civic and... 9 ins Park Good Shepher Krieg Hall, Wittenberg University Music... Evangelical Lut Ward St Benjamin Prince House Pharmacy

Voice Lessons, Music

Tecumseh The Great

Swaney Charles D

Memorial

The Stuckey