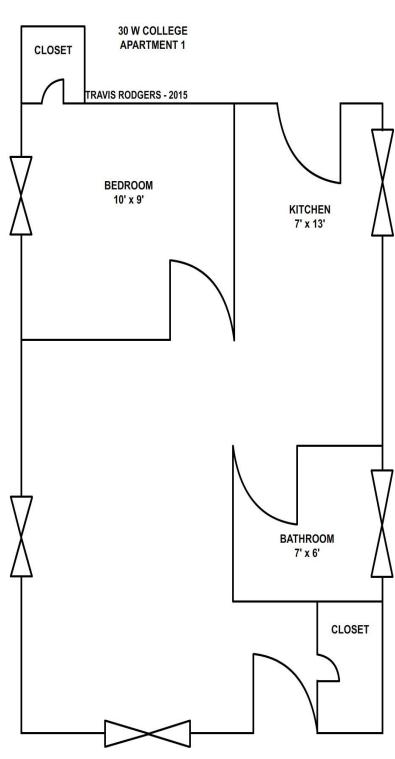

# 30 #1 W. College Avenue

\*Property is part of a multi-unit building with College 30 #2.

| Bedrooms              | 1   |
|-----------------------|-----|
| Bathrooms             | 1.5 |
| Floors                | 2   |
| Washer / Dryer Hookup | n/a |
| Gas Included          | Yes |
| Electric Included     | Yes |
| Wi-Fi/Cable Included  | No  |