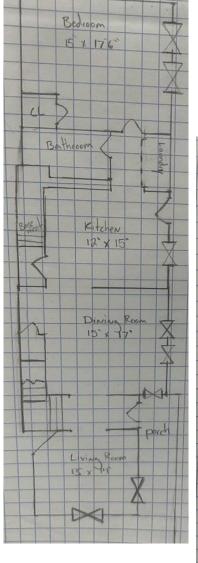

res              |             |
|-----------------------|-------------|
| Bedrooms              | 5           |
| Bathrooms             | 2           |
| Floors                | 2           |
| Washer / Dryer Hookup | First Floor |
| Gas Included          | Yes         |
| Electric Included     | Yes         |
| Wi-Fi/Cable Included  | No          |



<sup>\*</sup>Property is part of a multi-unit building with Woodlawn 509.





| Bedrooms              | 5           |
|-----------------------|-------------|
| Bathrooms             | 2           |
| Floors                | 2           |
| Washer / Dryer Hookup | First Floor |
| Gas Included          | Yes         |
| Electric Included     | Yes         |
| Wi-Fi/Cable Included  | No          |



### 509 Woodlawn Avenue

### First Floor





**Second Floor** 

\*Property is part of a multi-unit building with Woodlawn 507.



| Bedrooms              | 5        |
|-----------------------|----------|
| Bathrooms             | 2        |
| Floors                | 2        |
| Washer / Dryer Hookup | Basement |
| Gas Included          | Yes      |
| Electric Included     | Yes      |



### 625 Woodlawn Avenue

### First Floor



Second Floor





### First Floor

13/6 × 16'

以外内发

Diving Room



Wittenberg

University

Thomas Library



Sigma Kappa