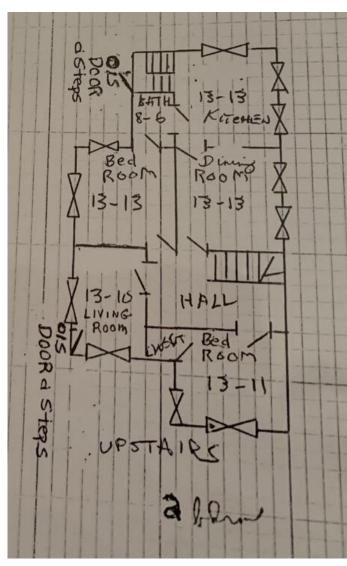

### 484 Wittenberg Avenue

### First Floor

15 × 15

| Bedrooms  | 5   |
|-----------|-----|
| Bathrooms | 1.5 |

Floors 2

Washer / Dryer Hookup First Floor

Gas Included Yes

Electric Included Yes

Dining Room

Second Floor

9' 15

Bedroom

CC

Bedroom 15' x 12'6

Bedgoon

Kitchen 106 x 19

川点、污

Livingroom 18 × 18'

### **Features**

| Bedrooms  | 5 |
|-----------|---|
| Bathrooms | 2 |
| Floors    | 2 |
|           |   |

First Floor Washer / Dryer Hookup

Gas Included Yes

**Electric Included** Yes

Wi-Fi/Cable Included No