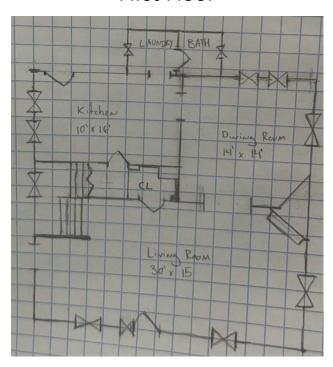

|



### First Floor









| Bedrooms              | 4           |
|-----------------------|-------------|
| Bathrooms             | 2           |
| Floors                | 2           |
| Washer / Dryer Hookup | First Floor |
| Gas Included          | No          |
| Electric Included     | No          |
| Wi-Fi/Cable Included  | No          |

### First Floor









**Floors** 

Gas Included

**Electric Included** 

Wi-Fi/Cable Included

Washer / Dryer Hookup

### 1023 Woodlawn Avenue

### First Floor



### Canada Fland



2

First Floor

Yes

Yes

No

### Five Bedroom Properties





| Bedrooms              | 5        |
|-----------------------|----------|
| Bathrooms             | 2.5      |
| Floors                | 2        |
| Washer / Dryer Hookup | Basement |
| Gas Included          | Yes      |