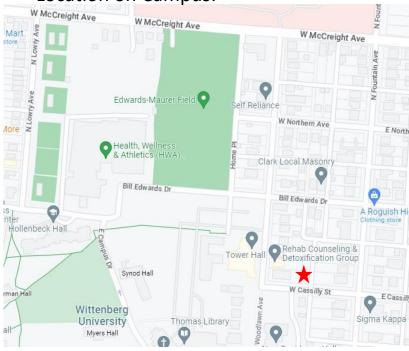

## 841 N. Fountain Avenue

\*Property is part of a multi-unit building at the corner of W. Cassilly Street and N. Fountain Avenue.

### W McCreight Ave W McCreight Ave W McCreight Ave Edwards-Maurer Field elf Reliance W Northern Ave E North Health, Wellness & Athletics (HWA) Bill Edwards Dr Bill Edwards Dr nter Hollenbeck Hall A Roguish Hi Detoxification G Wittenberg University Thomas Library

### W McCreight Ave W McCreight Ave W McCreight Ave Edwards-Maurer Field W Northern Ave E North Health, Wellness & Athletics (HWA) Clark Local Masonry Bill Edwards Dr Bill Edwards Dr nter Hollenbeck Hall A Roguish Hi Rehab Counseling & Detoxification Group Wittenberg Sigma Kappa University Thomas Library