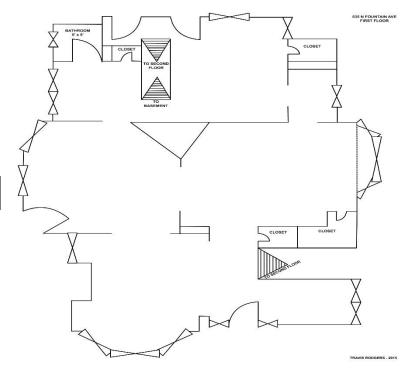

### 484 Wittenberg Avenue

### First Floor

15 × 15

| Bedrooms  | 5   |
|-----------|-----|
| Bathrooms | 1.5 |

Floors 2

Washer / Dryer Hookup First Floor

Gas Included Yes

Electric Included Yes

Dining Room