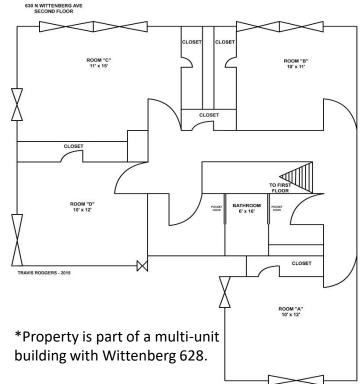

### **628 Wittenberg Avenue**

### First Floor

\*Property is part of a multi-unit building with Wittenberg 630.

Wi-Fi/Cable Included

| Bedrooms              | 4           |
|-----------------------|-------------|
| Bathrooms             | 2           |
| Floors                | 2           |
| Washer / Dryer Hookup | First Floor |
| Gas Included          | Yes         |

### 630 Wittenberg Avenue

### First Floor

Yes

Yes

No

Wittenberg
University Bookstore

New Residence Hall

Woodlawn Dormitory The Susan Hirt Hagen Center for Civic and...

Krieg Hall, Wittenberg University Music...