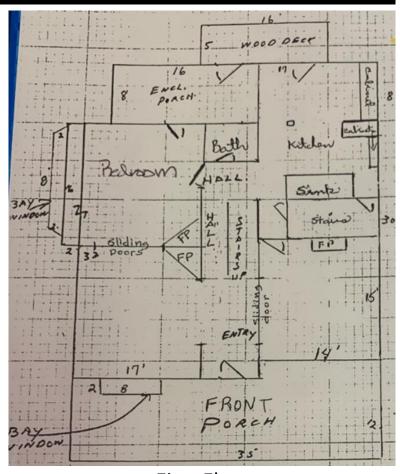

### First Floor

13/6 × 16'

以外内发

Diving Room

Wittenberg

University

Thomas Library

Sigma Kappa