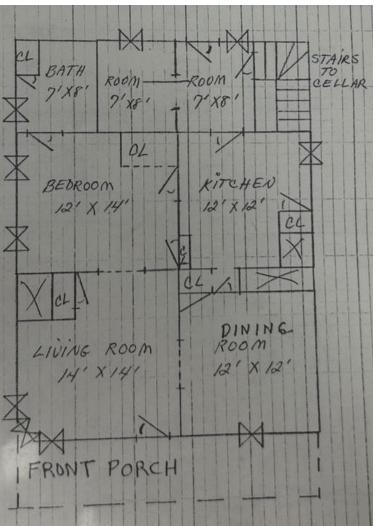

| Bedrooms              | 1   |
| Bathrooms             | 1   |
| Floors                | 1   |
| Washer / Dryer Hookup | n/a |
| Gas Included          | Yes |
| Electric Included     | Yes |
| Wi-Fi/Cable Included  | No  |





<sup>\*</sup>Property is part of a multi-unit building with the other Wittenberg 480 apartments.



# **461 Woodlawn Avenue**

| Features                  |             |
|---------------------------|-------------|
| Bedrooms                  | 1           |
| Bathrooms                 | 1           |
| Floors                    | 1           |
| Washer / Dryer Hookup     | First Floor |
| Gas Included              | Yes         |
| Electric Included         | Yes         |
| Wi-Fi/Cable Included      | No          |
| University Thomas Library | Sigma K     |





<sup>\*</sup>Property is part of a multi-unit building with Woodlawn 461 ½.





# 1101 ½ Woodlawn Avenue

| Features              |             |
|-----------------------|-------------|
| Bedrooms              | 1           |
| Bathrooms             | 1           |
| Floors                | 1           |
| Washer / Dryer Hookup | First Floor |
| Gas Included          | Yes         |
| Electric Included     | Yes         |
| Wi-Fi/Cable Included  | No          |





# Two Bedroom Properties





| Bedrooms              | 2   |
|-----------------------|-----|
| Bathrooms             | 1   |
| Floors                | 1   |
| Washer / Dryer Hookup | n/a |
| Gas Included          | Yes |
| Electric Included     | Yes |
| Wi-Fi/Cable Included  | No  |

**Location on Campus:** 



# 26 W. Cas