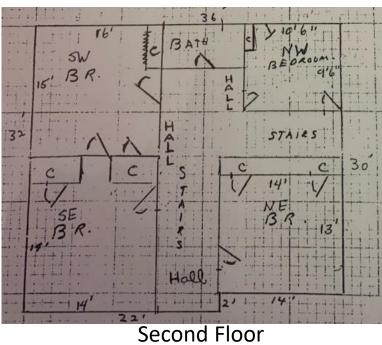

### First Floor

13/6 × 16'

以外内发

Diving Room

Wittenberg

University

Thomas Library

Sigma Kappa