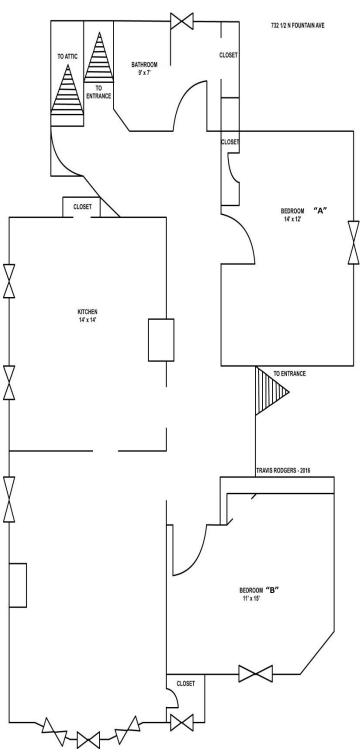

# 732 ½ N. Fountain Avenue

| reatures             |     |
|----------------------|-----|
| Bedrooms             | 2   |
| Bathrooms            | 1   |
| Floors               | 1   |
| Gas Included         | Yes |
| Electric Included    | Yes |
| Wi-Fi/Cable Included | No  |