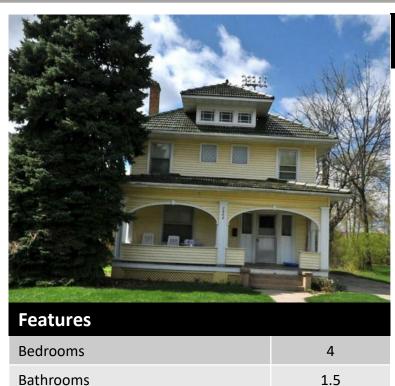

|



### First Floor









| Bedrooms              | 4           |
|-----------------------|-------------|
| Bathrooms             | 2           |
| Floors                | 2           |
| Washer / Dryer Hookup | First Floor |
| Gas Included          | No          |
| Electric Included     | No          |
| Wi-Fi/Cable Included  | No          |

### First Floor









**Floors** 

Gas Included

**Electric Included** 

Wi-Fi/Cable Included

Washer / Dryer Hookup

### 1023 Woodlawn Avenue

### First Floor



### Canada Fland



2

First Floor

Yes

Yes

No

### Five Bedroom Properties





| Bedrooms              | 5        |
|-----------------------|----------|
| Bathrooms             | 2.5      |
| Floors                | 2        |
| Washer / Dryer Hookup | Basement |
| Gas Included          | Yes      |
| Electric Included     | Yes      |
| Wi-F-/Cable Included  | No       |



### 40 W. College Avenue



\*Property is part of a multi-unit building with Woodlawn 608 A & B.



Yes

No

# Features Bedrooms 5 Bathrooms 2 Floors 2 Washer / Dryer Hookup Basement Gas Included Yes



Electric Included

Wi-Fi/Cable Included

### 165 W. College Avenue

###