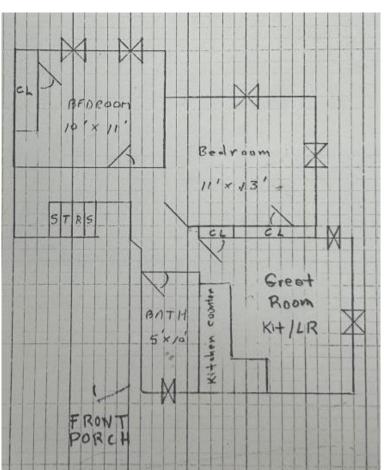

### 504 Wittenberg Avenue

121

× 13.5

Bedroom

15 × 15

11/12

CL

CI

<sup>\*</sup>Property is part of a multi-unit building with Wittenberg 504 1/2.