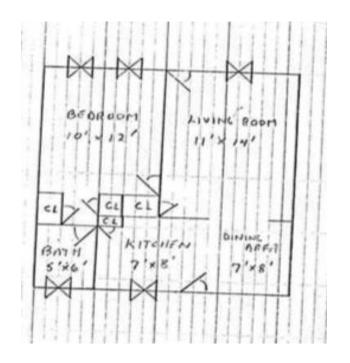

# 5 W. Cassilly Street

| Bedrooms              | 1   |
|-----------------------|-----|
| Bathrooms             | 1   |
| Floors                | 1   |
| Washer / Dryer Hookup | n/a |
| Gas Included          | Yes |
| Electric Included     | Yes |
| Wi-Fi/Cable Included  | No  |