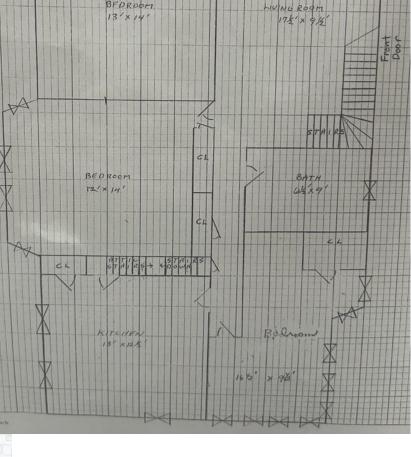

### 907 N. Fountain Avenue

BFDROOM

| Bedrooms              | 3        |
|-----------------------|----------|
| Bathrooms             | 1        |
| Floors                | 1        |
| Washer / Dryer Hookup | Basement |
| Gas Included          | Yes      |
| Electric Included     | Yes      |
| Wi-Fi/Cable Included  | No       |