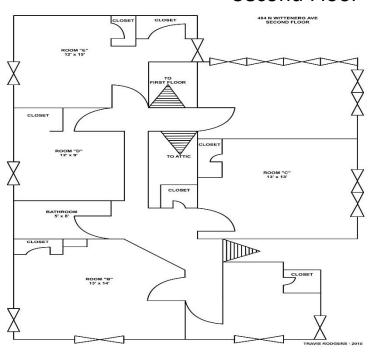

### 484 Wittenberg Avenue

Second Floor

9' 15

Bedroom

CC

Bedroom 15' x 12'6

Bedgoon

Kitchen 106 x 19

川点、污