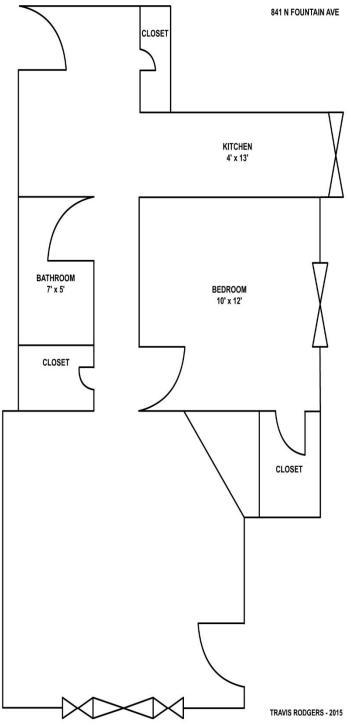

## 841 N. Fountain Avenue

\*Property is part of a multi-unit building at the corner of W. Cassilly Street and N. Fountain Avenue.

# Features Bedrooms 1

# Bedrooms1Bathrooms1Floors1Washer / Dryer HookupFirst Floor

Gas Included Yes

Electric Included Yes

Wi-Fi/Cable Included No