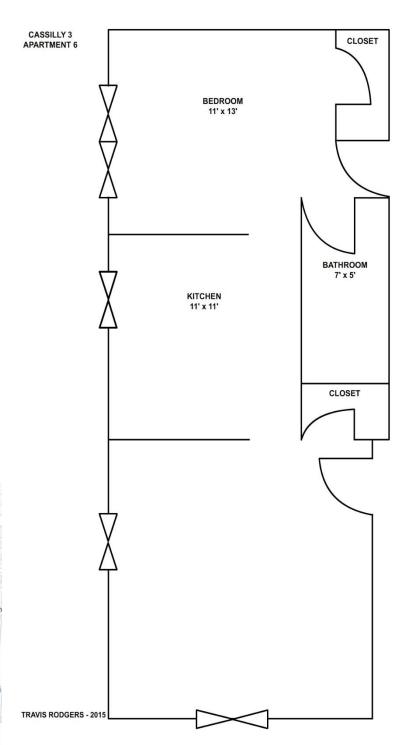

# 3 #6 W. Cassilly Street

| Bedrooms              | 1   |
|-----------------------|-----|
| Bathrooms             | 1   |
| Floors                | 1   |
| Washer / Dryer Hookup | n/a |
| Gas Included          | Yes |
| Electric Included     | Yes |
| Wi-Fi/Cable Included  | No  |