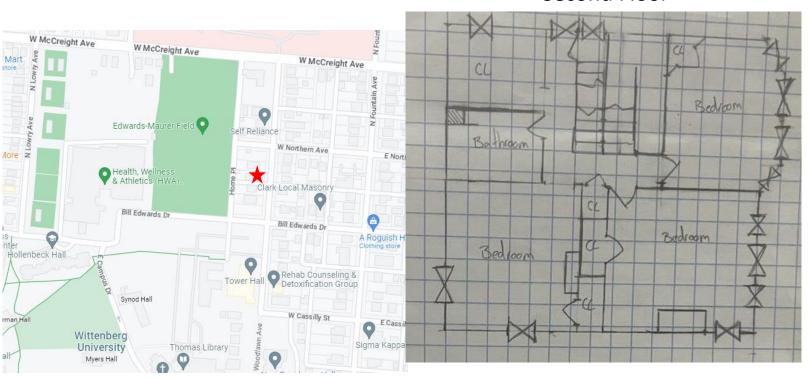

## 839 N. Fountain Avenue

## 841 N. Fountain Avenue

\*Property is part of a multi-unit building at the corner of W. Cassilly Street and N. Fountain Avenue.