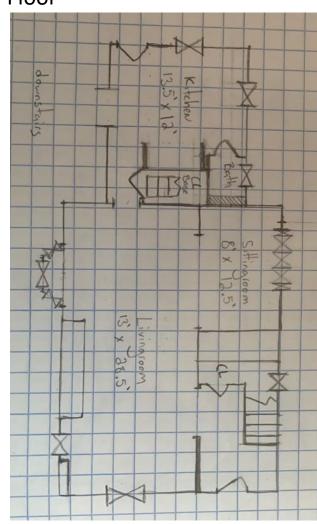

| 2           |
|-----------------------|-------------|
| Bathrooms             | 1           |
| Floors                | 1           |
| Washer / Dryer Hookup | First Floor |
| Gas Included          | Yes         |
| Electric Included     | Yes         |





<sup>\*</sup>Property is part of a multi-unit building with Wittenberg 521



### 616 Wittenberg Avenue



City Title

Tecumseh The Great

<sup>\*</sup>Property is part of a multi-unit building with Wittenberg 616 ½.



### 461 ½ Woodlawn Avenue





<sup>\*</sup>Property is part of a multi-unit building with Woodlawn 461.





### FeaturesBedrooms2Bathrooms1.5Floors2Washer / Dryer HookupFirst FloorGas IncludedYesElectric IncludedYesWi-Fi/Cable IncludedNo



### 1018 Woodlawn Avenue

### First Floor



### Second Floor







### Features Bedrooms 2 Bathrooms 2 Floors 1 Washer / Dryer Hookup First Floor Gas Included Yes Electric Included Yes Wi-Fi/Cable Included No



### 1101 Woodlawn Avenue



<sup>\*</sup>Property is part of a multi-unit building with Woodlawn 1101 1/2.

### Three Bedroom Properties



"A"



### **Features**

| Bedrooms             | 3   |
|----------------------|-----|
| Bathrooms            | 1   |
| Floors               | 2   |
| Gas Included         | Yes |
| Electric Included    | Yes |
| Wi-Fi/Cable Included | No  |



### 118 W. College Avenue

First Floor Second Floor



\*Property is part of a multi-unit building with College 120.





| Bedrooms             | 3   |
|----------------------|-----|
| Bathrooms            | 1   |
| Floors               | 2   |
| Gas Included