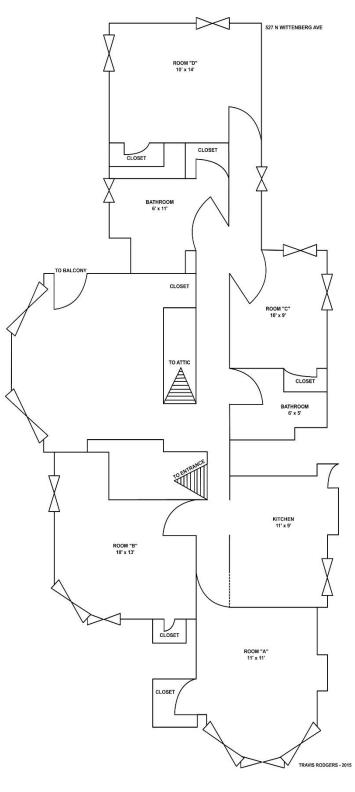

|
| Washer / Dryer Hookup | First Floor |
| Gas Included          | Yes         |
| Electric Included     | Yes         |

Wi-Fi/Cable Included

No New Residence Hall egie Hall Woodlawn Dormitory The Susan Hirt Hagen Center for Civic and... Good Shephero Evangelical Lut Krieg Hall, Wittenberg University Music... Ward St -Benjamin Prince House oice Lessons, Music The Stuckey City Title Tecumseh The Great

### **525 Wittenberg Avenue**

First Floor

Floor plans coming soon...



| Bedrooms              | 4           |
|-----------------------|-------------|
| Bathrooms             | 2           |
| Floors                | 1           |
| Washer / Dryer Hookup | First Floor |
| Gas Included          | Yes         |
| Electric Included     | Yes         |



### **527 Wittenberg Avenue**







## Bedrooms 4 Bathrooms 1.5 Floors 2 Washer / Dryer Hookup First Floor Gas Included Yes

Electric Included Yes
Wi-Fi/Cable Included No



### **628 Wittenberg Avenue**

### First Floor





\*Property is part of a multi-unit building with Wittenberg 630.





Wi-Fi/Cable Included

| Bedrooms              | 4           |
|-----------------------|-------------|
| Bathrooms             | 2           |
| Floors                | 2           |
| Washer / Dryer Hookup | First Floor |
| Gas Included          | Yes         |

Electric Included Yes

New Residence Hall

Recitation Hall

Weaver Chapel

Blair Hall

Woodlawn Dormitory The Susan Hirt Hagen Center for Civic and ...

Bayley Alumni House

Good Shephere Evangelical Luft

University Music ...

Woodlawn Dormitory The Susan Hirt Hagen Cen