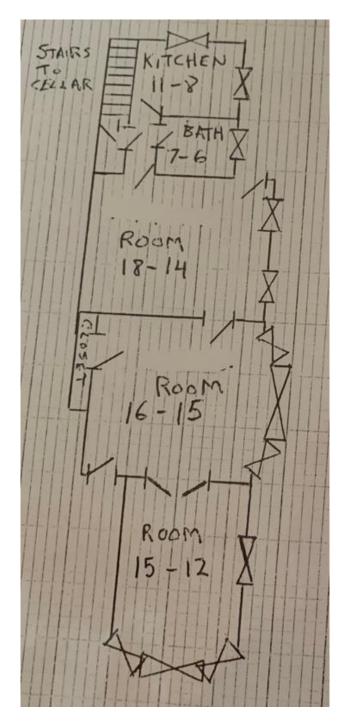

### 484 Wittenberg Avenue

### First Floor

15 × 15

| Bedrooms  | 5   |
|-----------|-----|
| Bathrooms | 1.5 |

Floors 2

Washer / Dryer Hookup First Floor

Gas Included Yes

Electric Included Yes

Dining Room

Second Floor

9' 15

Bedroom

CC

Bedroom 15' x 12'6

Bedgoon

Kitchen 106 x 19

川点、污

Livingroom 18 × 18'