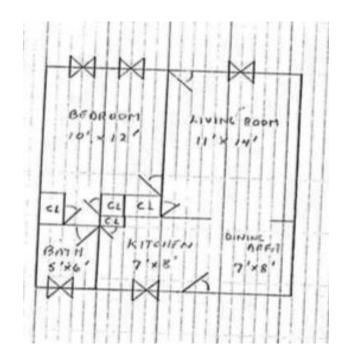

## 841 N. Fountain Avenue

\*Property is part of a multi-unit building at the corner of W. Cassilly Street and N. Fountain Avenue.