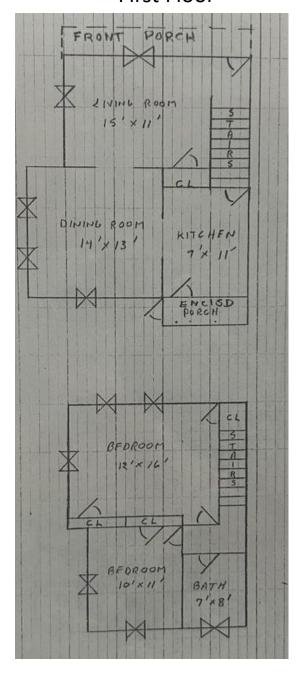

## 839 N. Fountain Avenue

## 841 N. Fountain Avenue

\*Property is part of a multi-unit building at the corner of W. Cassilly Street and N. Fountain Avenue.

# Bedrooms1Bathrooms1Floors1Washer / Dryer HookupFirst Floor

Gas Included Yes

Electric Included Yes

Wi-Fi/Cable Included No