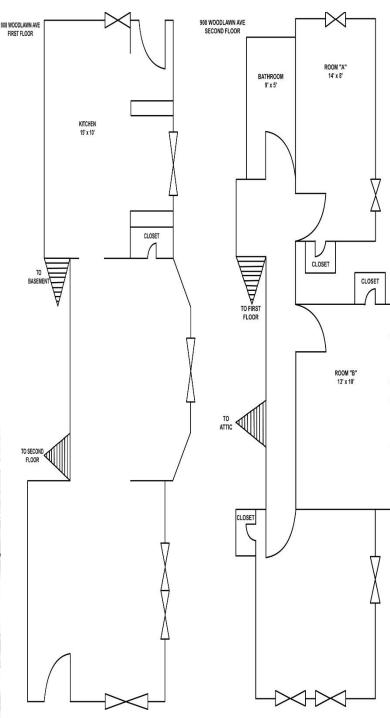

### 908 Woodlawn Avenue

\*Property is part of a multi-unit building with Woodlawn 908.

| Bedrooms              | 3           |
|-----------------------|-------------|
| Bathrooms             | 1           |
| Floors                | 2           |
| Washer / Dryer Hookup | First Floor |
| Gas Included          | Yes         |
| Electric Included     | Yes         |
| Wi-Fi/Cable Included  | No          |