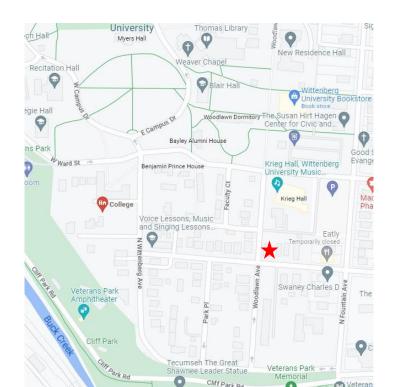

### 517 Wittenberg Avenue

First Floor

Benjamin Prince House

Voice Lessons, Music and Singing Lessons.

> Tecumseh The Great nawnee Leader Statue

Ward St