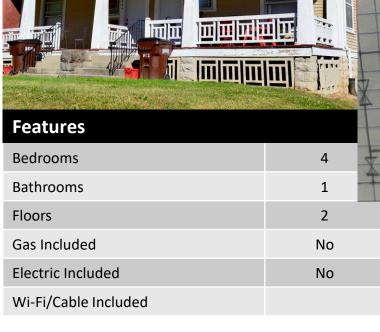

### 804 N. Fountain Avenue

First Floor

CL

Living Room

nawnee Leader Statue

## Bedrooms 4 Bathrooms 2 Floors 1 Washer / Dryer Hookup Laundry Room Gas Included Yes Electric Included Yes