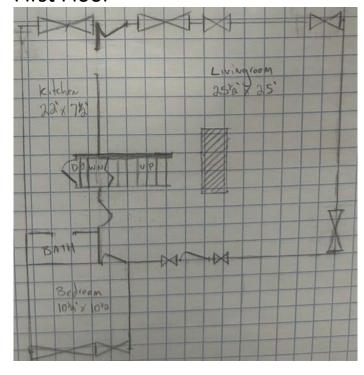

### 484 Wittenberg Avenue

### First Floor

15 × 15

| Bedrooms  | 5   |
|-----------|-----|
| Bathrooms | 1.5 |

Floors 2

Washer / Dryer Hookup First Floor

Gas Included Yes

Electric Included Yes

Dining Room

Second Floor

9' 15

Bedroom

CC

Bedroom 15' x 12'6

Bedgoon

Kitchen 106 x 19

川点、污

Livingroom 18 × 18'