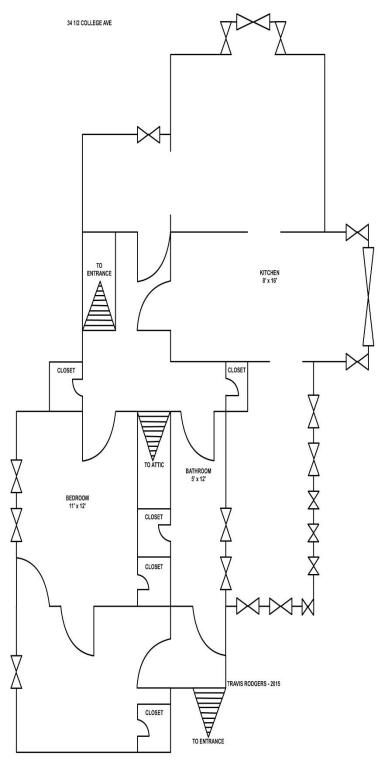

### 504 Wittenberg Avenue

121

× 13.5

Bedroom

15 × 15

11/12

CL

CI

<sup>\*</sup>Property is part of a multi-unit building with Wittenberg 504 1/2.