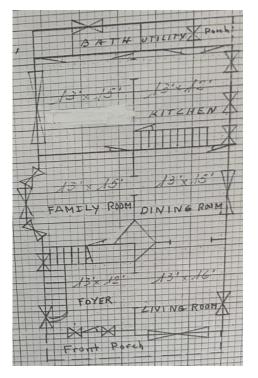

### First Floor

13/6 × 16'

以外内发

Diving Room

Wittenberg

University

Thomas Library

Sigma Kappa