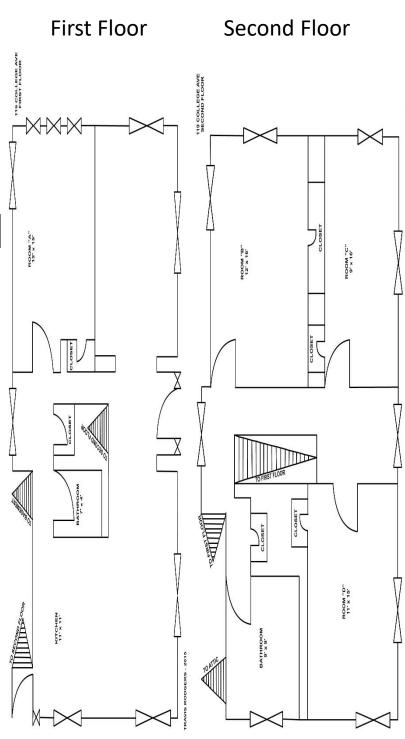

### 118 W. College Avenue

First Floor Second Floor

\*Property is part of a multi-unit building with College 120.

| Bedrooms             | 3   |
|----------------------|-----|
| Bathrooms            | 1   |
| Floors               | 2   |
| Gas Included         | Yes |
| Electric Included    | Yes |
| Wi-Fi/Cable Included | No  |

### 120 W. College Avenue

First Floor

Second Floor

\*Property is part of a multi-unit building with College 27.

| Bedrooms             | 3   |
|----------------------|-----|
| Bathrooms            | 1   |
| Floors               | 2   |
| Gas Included         | Yes |
| Electric Included    | Yes |
| Wi-Fi/Cable Included | No  |