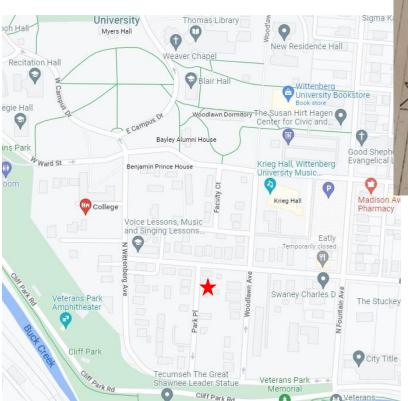

### 517 Wittenberg Avenue

First Floor

Benjamin Prince House

Voice Lessons, Music and Singing Lessons.

> Tecumseh The Great nawnee Leader Statue

Ward St