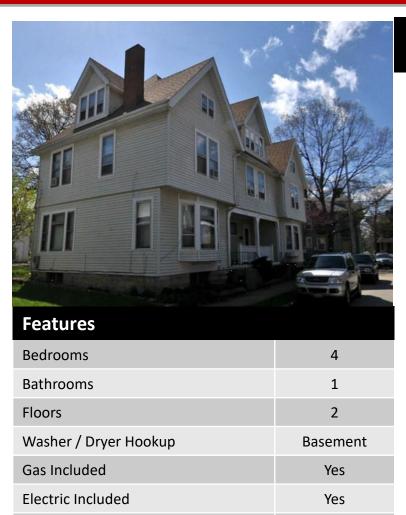

### 167 W. College Avenue

\*Property is part of a multi-unit building with College 165

| Bedrooms              | 4        |
|-----------------------|----------|
| Bathrooms             | 2        |
| Floors                | 2        |
| Washer / Dryer Hookup | Basement |
| Gas Included          | Yes      |
| Electric Included     | Yes      |
| Wi-Fi/Cable Included  | No       |