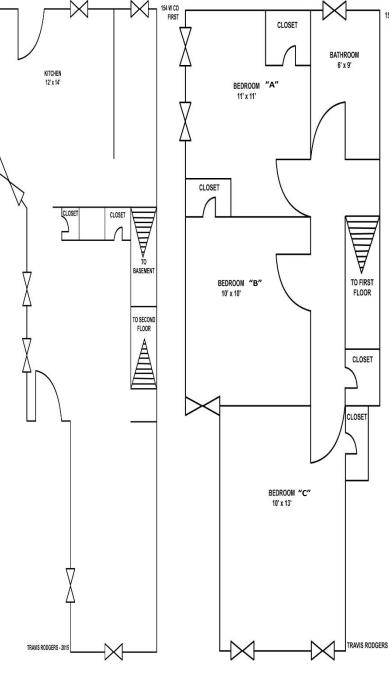

### 167 W. College Avenue

\*Property is part of a multi-unit building with College 165

| Bedrooms              | 4        |
|-----------------------|----------|
| Bathrooms             | 2        |
| Floors                | 2        |
| Washer / Dryer Hookup | Basement |
| Gas Included          | Yes      |
| Electric Included     | Yes      |
| Wi-Fi/Cable Included  | No       |