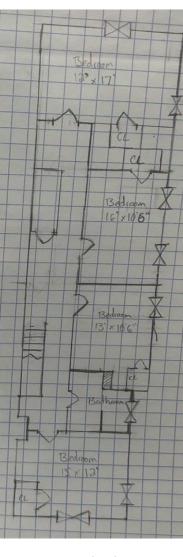

### 484 Wittenberg Avenue

### First Floor

15 × 15

| Bedrooms  | 5   |
|-----------|-----|
| Bathrooms | 1.5 |

Floors 2

Washer / Dryer Hookup First Floor

Gas Included Yes

Electric Included Yes

Dining Room

Second Floor

9' 15

Bedroom

CC

Bedroom 15' x 12'6

Bedgoon

Kitchen 106 x 19

川点、污

Livingroom 18 × 18'