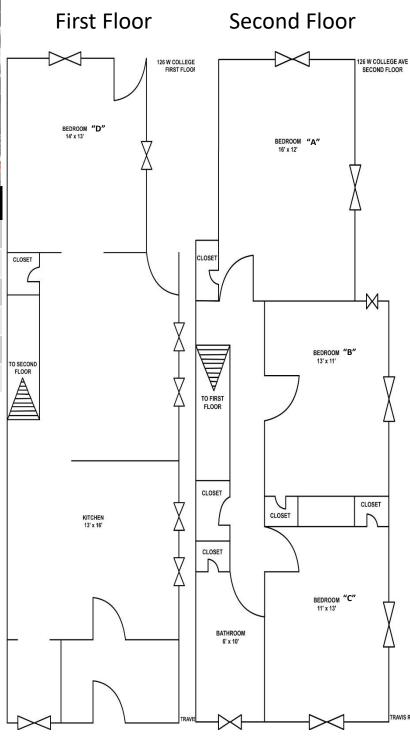

### 126 W. College Avenue

\*Property is part of a multi-unit building with College 124.

| Bedrooms             | 3   |
|----------------------|-----|
| Bathrooms            | 1   |
| Floors               | 2   |
| Gas Included         | Yes |
| Electric Included    | Yes |
| Wi-Fi/Cable Included | No  |