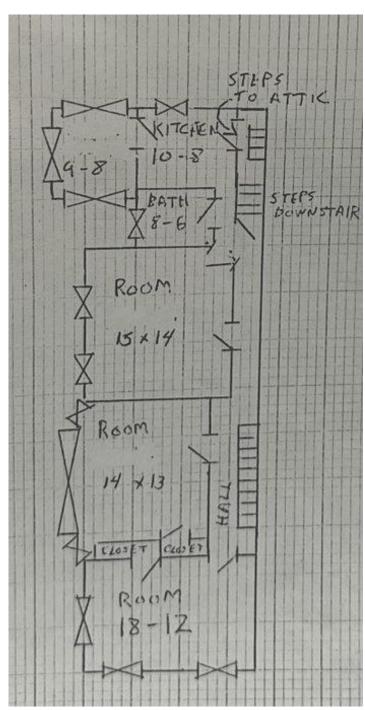

### 484 Wittenberg Avenue

### First Floor

15 × 15

| Bedrooms  | 5   |
|-----------|-----|
| Bathrooms | 1.5 |

Floors 2

Washer / Dryer Hookup First Floor

Gas Included Yes

Electric Included Yes

Dining Room

Second Floor

9' 15

Bedroom

CC

Bedroom 15' x 12'6

Bedgoon

Kitchen 106 x 19

川点、污

Livingroom 18 × 18'