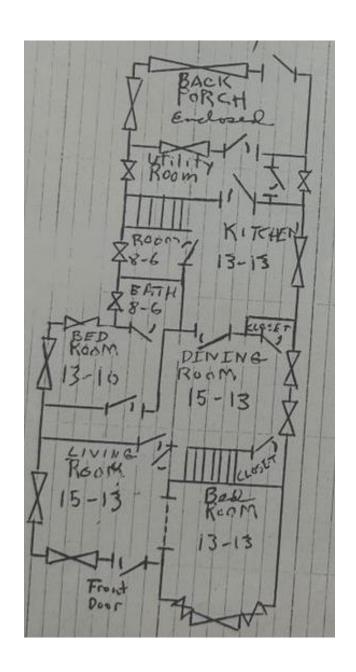

itle

Swaney Charles D



### 517 Wittenberg Avenue

First Floor



Benjamin Prince House

Voice Lessons, Music and Singing Lessons.

> Tecumseh The Great nawnee Leader Statue

Ward St





### Features Features

### Bedrooms 2 Bathrooms 1 Floors 1 Washer / Dryer Hookup First Floor Gas Included Yes Electric Included Yes



### **520 Wittenberg Avenue**



\*Property is part of a multi-unit building with Wittenberg 520 ½, 522, & 522 1/2.





| Bedrooms              | 2           |
|-----------------------|-------------|
| Bathrooms             | 1           |
| Floors                | 1           |
| Washer / Dryer Hookup | First Floor |
| Gas Included          | Yes         |
| Electric Included     | Yes         |
| Wi-Fi/Cable Included  | No          |



### **521 Wittenberg Avenue**



<sup>\*</sup>Property is part of a multi-unit building with Wittenberg 521 ½.



### 521 ½ Wittenberg Avenue



| Bedrooms              | 2           |
|-----------------------|-------------|
| Bathrooms             | 1           |
| Floors                | 1           |
| Washer / Dryer Hookup | First Floor |
| Gas Included          | Yes         |
| Electric Included     | Yes         |





<sup>\*</sup>Property is part of a multi-unit building with Wittenberg 521



### 616 Wittenberg Avenue



City Title

Tecumseh The Great

<sup>\*</sup>Property is part of a multi-unit building with Wittenberg 616 ½.



### 461 ½ Woodlawn Avenue





<sup>\*</sup>Property is part of a multi-unit building with Woodlawn 461.





### FeaturesBedrooms2Bathrooms1.5Floors2Washer / Dryer HookupFirst Floo