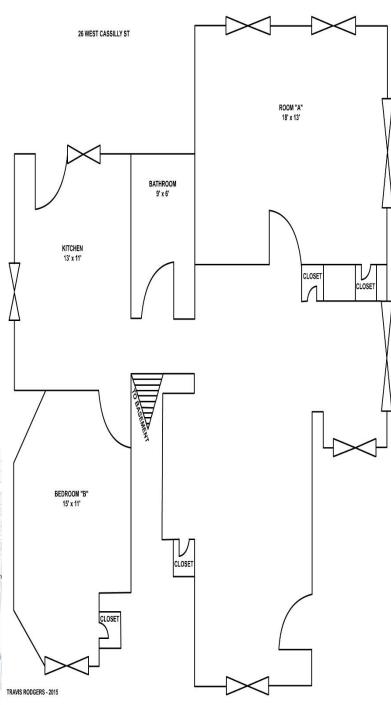

# 26 W. Cassilly Street

\*Property is part of a multi-unit building with 26 1/2 W. Cassilly Street.

| Bedrooms              | 2   |
|-----------------------|-----|
| Bathrooms             | 1   |
| Floors                | 1   |
| Washer / Dryer Hookup | n/a |
| Gas Included          | Yes |
| Electric Included     | Yes |
| Wi-Fi/Cable Included  | No  |

**Location on Campus:** 

# 26 ½ W. Cassilly Street

\*Property is part of a multi-unit building with 26 W. Cassilly Street.

| Bedrooms              | 2   |
|-----------------------|-----|
| Bathrooms             | 1.5 |
| Floors                | 1   |
| Washer / Dryer Hookup | n/a |
| Gas Included          | Yes |
| Electric Included     | Yes |
| Wi-Fi/Cable Included  | No  |