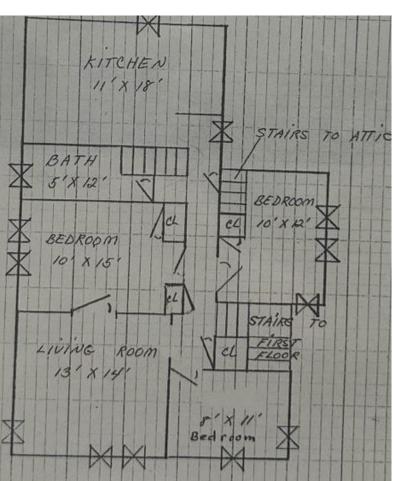

### 511 ½ Park Place

\*Property is part of a multi-unit building with Park Place 511.

| Bedrooms             | 2   |
|----------------------|-----|
| Bathrooms            | 1   |
| Floors               | 1   |
| Gas Included         | Yes |
| Electric Included    | Yes |
| Wi-Fi/Cable Included | No  |