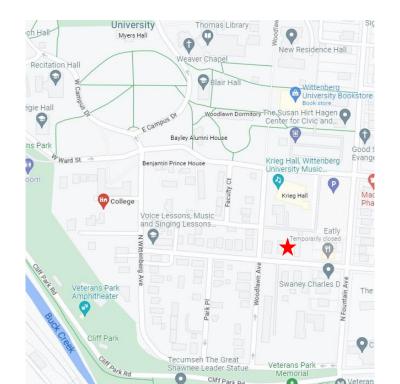

### 517 Wittenberg Avenue

First Floor

Benjamin Prince House

Voice Lessons, Music and Singing Lessons.

> Tecumseh The Great nawnee Leader Statue

Ward St

### Features Features

### Bedrooms 2 Bathrooms 1 Floors 1 Washer / Dryer Hookup First Floor Gas Included Yes Electric Included Yes