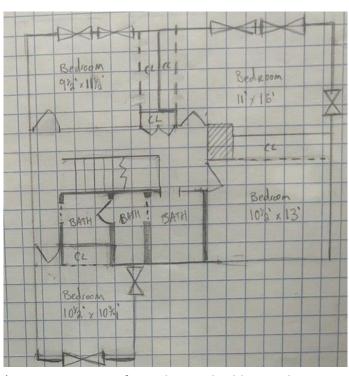

### 484 Wittenberg Avenue

### First Floor

15 × 15

| Bedrooms  | 5   |
|-----------|-----|
| Bathrooms | 1.5 |

Floors 2

Washer / Dryer Hookup First Floor

Gas Included Yes

Electric Included Yes

Dining Room

Second Floor

9' 15

Bedroom

CC

Bedroom 15' x 12'6

Bedgoon

Kitchen 106 x 19

川点、污

Livingroom 18 × 18'