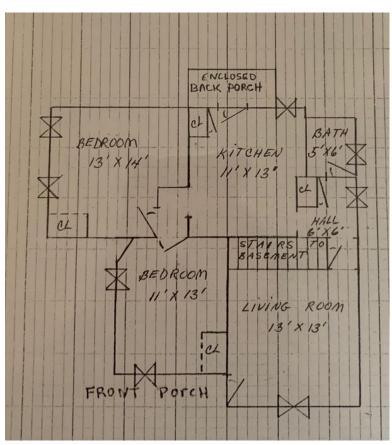

rst Floor |
| Gas Included          | Yes         |
| Electric Included     | Yes         |





<sup>\*</sup>Property is part of a multi-unit building with Wittenberg 521



### 616 Wittenberg Avenue



City Title

Tecumseh The Great

<sup>\*</sup>Property is part of a multi-unit building with Wittenberg 616 ½.



### 461 ½ Woodlawn Avenue





<sup>\*</sup>Property is part of a multi-unit building with Woodlawn 461.





### FeaturesBedrooms2Bathrooms1.5Floors2Washer / Dryer HookupFirst FloorGas IncludedYesElectric IncludedYesWi-Fi/Cable IncludedNo



### 1018 Woodlawn Avenue

### First Floor



### Second Floor







### Features Bedrooms 2 Bathrooms 2 Floors 1 Washer / Dryer Hookup First Floor Gas Included Yes Electric Included Yes Wi-Fi/Cable Included No



### 1101 Woodlawn Avenue



<sup>\*</sup>Property is part of a multi-unit building with Woodlawn 1101 1/2.

### Three Bedroom Properties



"A"



### **Features**

| Bedrooms             | 3   |
|----------------------|-----|
| Bathrooms            | 1   |
| Floors               | 2   |
| Gas Included         | Yes |
| Electric Included    | Yes |
| Wi-Fi/Cable Included | No  |



### 118 W. College Avenue

First Floor Second Floor



\*Property is part of a multi-unit building with College 120.





| Bedrooms             | 3   |
|----------------------|-----|
| Bathrooms            | 1   |
| Floors               | 2   |
| Gas Included         | Yes |
| Electric Included    | Yes |
| Wi-Fi/Cable Included | No  |



### 120 W. College Avenue

First Floor

Second Floor



\*Property is part of a multi-unit building