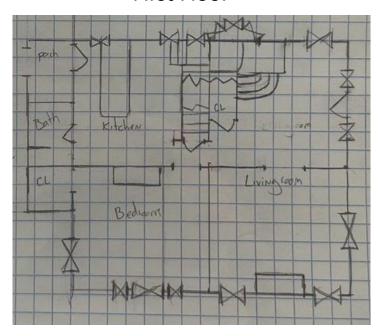

|



### First Floor









| Bedrooms              | 4           |
|-----------------------|-------------|
| Bathrooms             | 2           |
| Floors                | 2           |
| Washer / Dryer Hookup | First Floor |
| Gas Included          | No          |
| Electric Included     | No          |
| Wi-Fi/Cable Included  | No          |

### First Floor









**Floors** 

Gas Included

**Electric Included** 

Wi-Fi/Cable Included

Washer / Dryer Hookup

### 1023 Woodlawn Avenue

### First Floor



### Canada Fland



2

First Floor

Yes

Yes

No

### Five Bedroom Properties





| Bedrooms              | 5        |
|-----------------------|----------|
| Bathrooms             | 2.5      |
| Floors                | 2        |
| Washer / Dryer Hookup | Basement |
| Gas Included          | Yes      |
| Electric Included     | Yes      |
| Wi-F-/Cable Included  | No       |



### 40 W. College Avenue



\*Property is part of a multi-unit building with Woodlawn 608 A & B.



Yes

No

# Features Bedrooms 5 Bathrooms 2 Floors 2 Washer / Dryer Hookup Basement Gas Included Yes



Electric Included

Wi-Fi/Cable Included

### 165 W. College Avenue