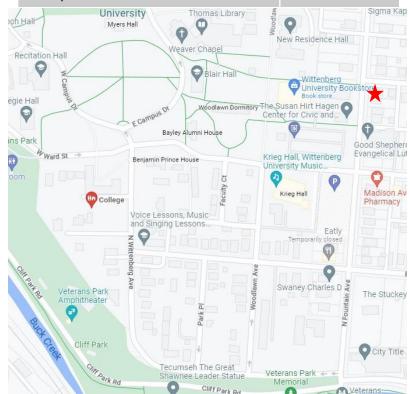

### 484 Wittenberg Avenue

### First Floor

15 × 15

| Bedrooms  | 5   |
|-----------|-----|
| Bathrooms | 1.5 |

Floors 2

Washer / Dryer Hookup First Floor

Gas Included Yes

Electric Included Yes

Dining Room