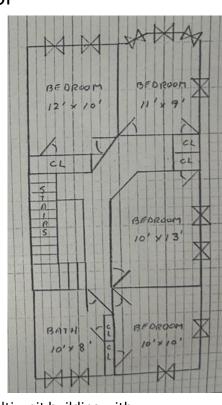

### 615 Woodlawn Avenue

### First Floor

| Bedrooms              | 4        |
|-----------------------|----------|
| Bathrooms             | 2        |
| Floors                | 2        |
| Washer / Dryer Hookup | Basement |

Gas Included Yes

**Electric Included** Yes

Wi-Fi/Cable Included