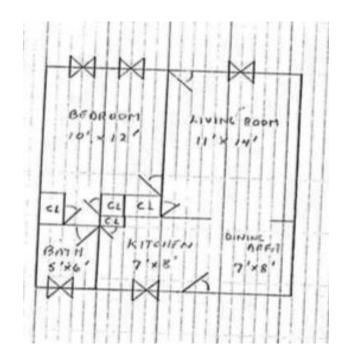

### 504 Wittenberg Avenue

121

× 13.5

Bedroom

15 × 15

11/12

CL

CI

<sup>\*</sup>Property is part of a multi-unit building with Wittenberg 504 1/2.