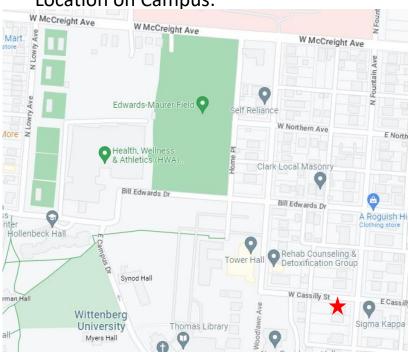

# 3 #5 W. Cassilly Street

# FeaturesBedrooms1Bathrooms1Floors1Washer / Dryer Hookupn/aGas IncludedYesElectric IncludedYes

No

Location on Campus:

Wi-Fi/Cable Included

Location on Campus: