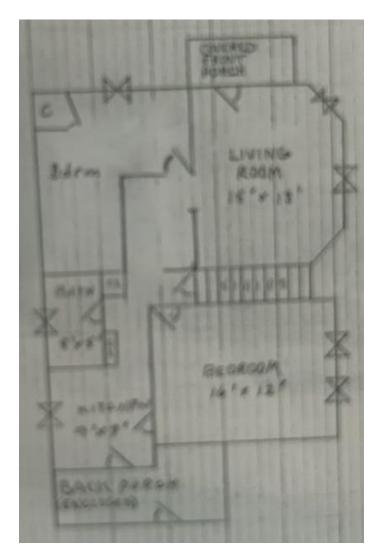

### 615 Woodlawn Avenue

### First Floor

| Bedrooms              | 4        |
|-----------------------|----------|
| Bathrooms             | 2        |
| Floors                | 2        |
| Washer / Dryer Hookup | Basement |

Gas Included Yes

**Electric Included** Yes

Wi-Fi/Cable Included