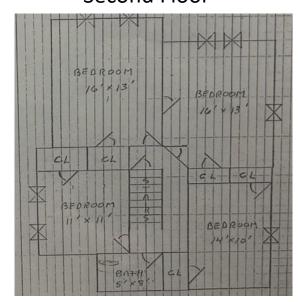

### 517 Wittenberg Avenue

First Floor

Benjamin Prince House

Voice Lessons, Music and Singing Lessons.

> Tecumseh The Great nawnee Leader Statue

Ward St

### Features Features

### Bedrooms 2 Bathrooms 1 Floors 1 Washer / Dryer Hookup First Floor Gas Included Yes Electric Included Yes