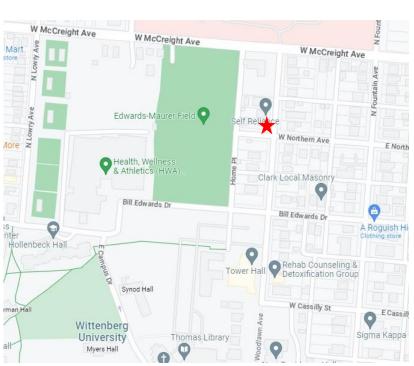

## 839 N. Fountain Avenue

## 841 N. Fountain Avenue

\*Property is part of a multi-unit building at the corner of W. Cassilly Street and N. Fountain Avenue.