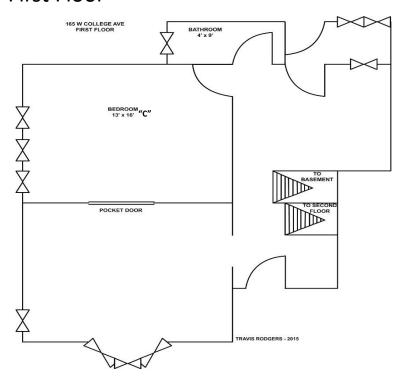

Gas Included

**Electric Included** 

Wi-Fi/Cable Included

Washer / Dryer Hookup

### 1023 Woodlawn Avenue

### First Floor



### Canada Fland



2

First Floor

Yes

Yes

No

### Five Bedroom Properties





| Bedrooms              | 5        |
|-----------------------|----------|
| Bathrooms             | 2.5      |
| Floors                | 2        |
| Washer / Dryer Hookup | Basement |
| Gas Included          | Yes      |
| Electric Included     | Yes      |
| Wi-F-/Cable Included  | No       |



### 40 W. College Avenue



\*Property is part of a multi-unit building with Woodlawn 608 A & B.



Yes

No

# Features Bedrooms 5 Bathrooms 2 Floors 2 Washer / Dryer Hookup Basement Gas Included Yes



Electric Included

Wi-Fi/Cable Included

### 165 W. College Avenue

### First Floor



### Second Floor



\*Property is part of a multi-unit building with College





### 740 N. Fountain Avenue

First Floor

Floor plans coming soon...

| Features              |          |
|-----------------------|----------|
| Bedrooms              | 5        |
| Bathrooms             | 2        |
| Floors                | 2        |
| Washer / Dryer Hookup | Basement |
| Gas Included          | Yes      |
| Electric Included     | Yes      |
| Wi-Fi/Cable Included  | No       |







| reatures              |          |
|-----------------------|----------|
| Bedrooms              | 5        |
| Bathrooms             | 1.5      |
| Floors                | 2        |
| Washer / Dryer Hookup | Basement |
| Gas Included          | Yes      |
| Electric Included     | Yes      |
| Wi-Fi/Cab