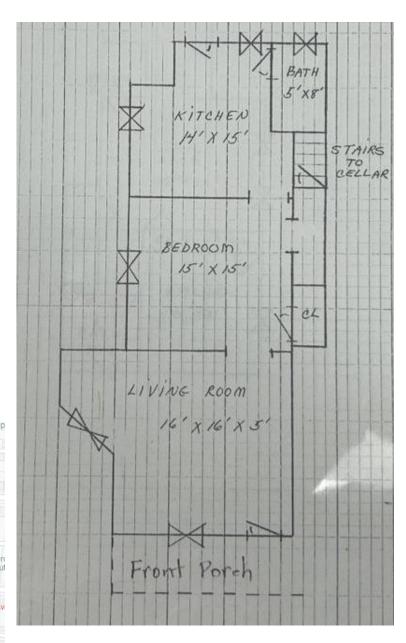

### 484 Wittenberg Avenue

### First Floor

15 × 15

| Bedrooms  | 5   |
|-----------|-----|
| Bathrooms | 1.5 |

Floors 2

Washer / Dryer Hookup First Floor

Gas Included Yes

Electric Included Yes

Dining Room