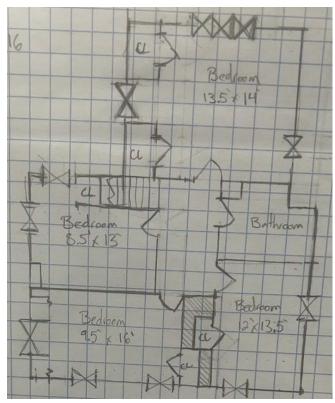

Second Floor

9' 15

Bedroom

CC

Bedroom 15' x 12'6

Bedgoon

Kitchen 106 x 19

川点、污

Livingroom 18 × 18'