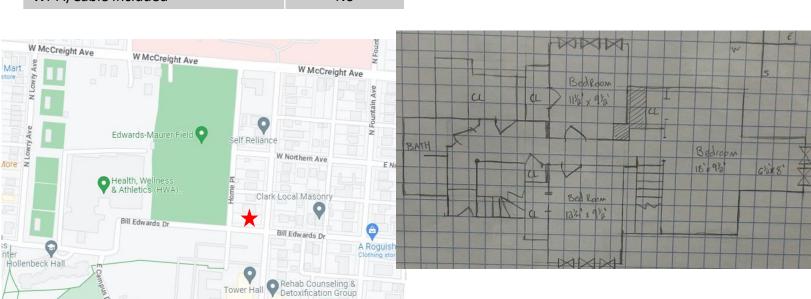

### 835 N. Fountain Avenue

### First Floor

| Features              |          |
|-----------------------|----------|
| Bedrooms              | 5        |
| Bathrooms             | 2        |
| Floors                | 2        |
| Washer / Dryer Hookup | Basement |
| Gas Included          | Yes      |
| Electric Included     | Yes      |
|                       |          |

No

Wi-Fi/Cable Included