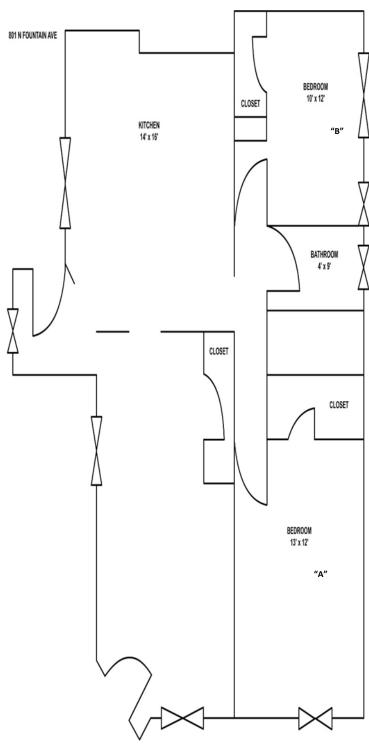

# 801 N. Fountain Avenue

\*Property is part of a multi-unit building with Fountain 803.

# 803 N. Fountain Avenue

\*Property is part of a multi-unit building with Fountain 801.