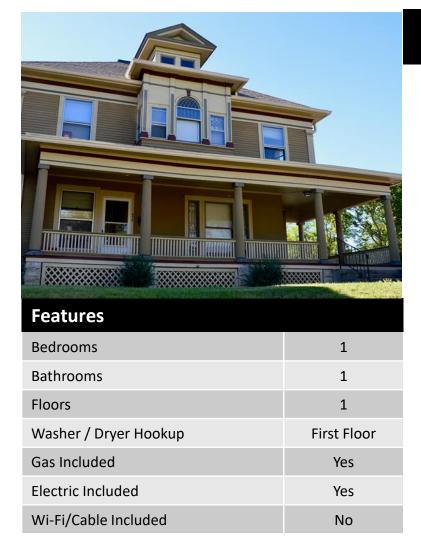

# Bedrooms1Bathrooms1Floors1Washer / Dryer HookupFirst Floor

Gas Included Yes

Electric Included Yes

Wi-Fi/Cable Included No