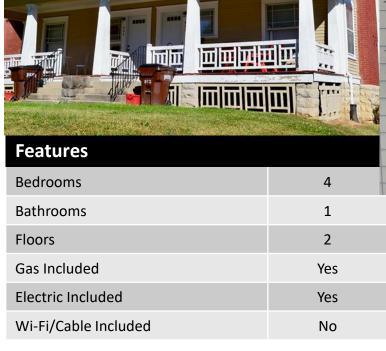

## 841 N. Fountain Avenue

\*Property is part of a multi-unit building at the corner of W. Cassilly Street and N. Fountain Avenue.

# Bedrooms1Bathrooms1Floors1Washer / Dryer HookupFirst Floor

Gas Included Yes

Electric Included Yes

Wi-Fi/Cable Included No