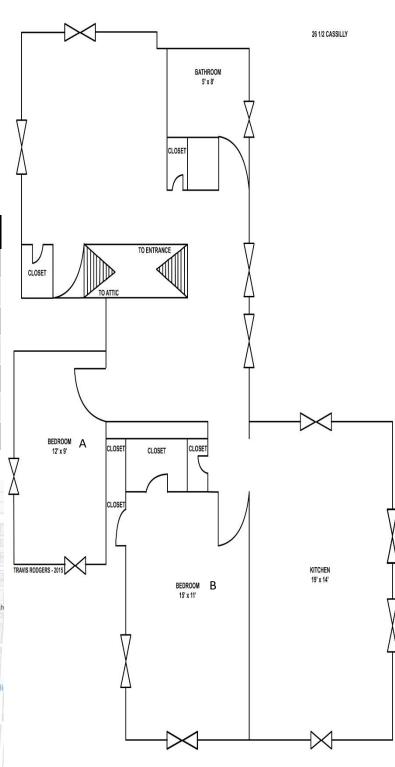

d     | Yes         |
| Wi-Fi/Cable Included  | No          |





# Two Bedroom Properties





| Bedrooms              | 2   |
|-----------------------|-----|
| Bathrooms             | 1   |
| Floors                | 1   |
| Washer / Dryer Hookup | n/a |
| Gas Included          | Yes |
| Electric Included     | Yes |
| Wi-Fi/Cable Included  | No  |

**Location on Campus:** 



# 26 W. Cassilly Street



\*Property is part of a multi-unit building with 26 1/2 W. Cassilly Street.



| Bedrooms              | 2   |
|-----------------------|-----|
| Bathrooms             | 1   |
| Floors                | 1   |
| Washer / Dryer Hookup | n/a |
| Gas Included          | Yes |
| Electric Included     | Yes |
| Wi-Fi/Cable Included  | No  |

**Location on Campus:** 



# 26 ½ W. Cassilly Street



\*Property is part of a multi-unit building with 26 W. Cassilly Street.





| Bedrooms              | 2   |
|-----------------------|-----|
| Bathrooms             | 1.5 |
| Floors                | 1   |
| Washer / Dryer Hookup | n/a |
| Gas Included          | Yes |
| Electric Included     | Yes |
| Wi-Fi/Cable Included  | No  |



# 102 W. College Avenue





Yes

Yes

No



Gas Included

**Electric Included** 

Wi-Fi/Cable Included

# 222 ½ W. College Avenue

Floor Plans coming soon...



\*Property is part of a multi-unit building with College 222.



| Bedrooms             | 2   |
|----------------------|-----|
| Bathrooms            | 1   |
| Floors               | 1   |
| Gas Included         | Yes |
| Electric Included    | Yes |
| Wi-Fi/Cable Included | No  |



# 732 N. Founta