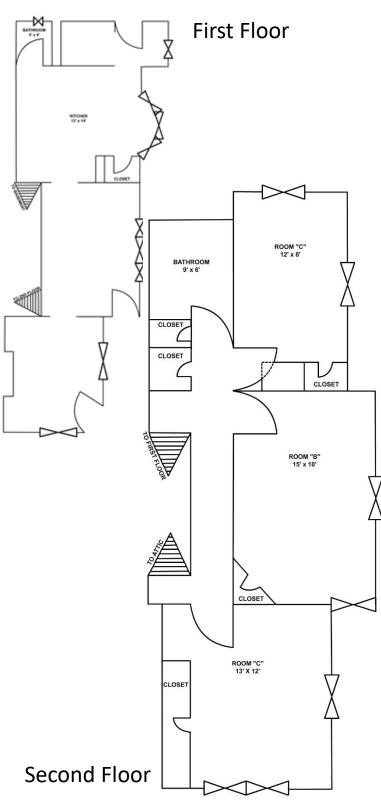

### 517 Wittenberg Avenue

First Floor

Benjamin Prince House

Voice Lessons, Music and Singing Lessons.

> Tecumseh The Great nawnee Leader Statue

Ward St

### Features Features

### Bedrooms 2 Bathrooms 1 Floors 1 Washer / Dryer Hookup First Floor Gas Included Yes Electric Included Yes