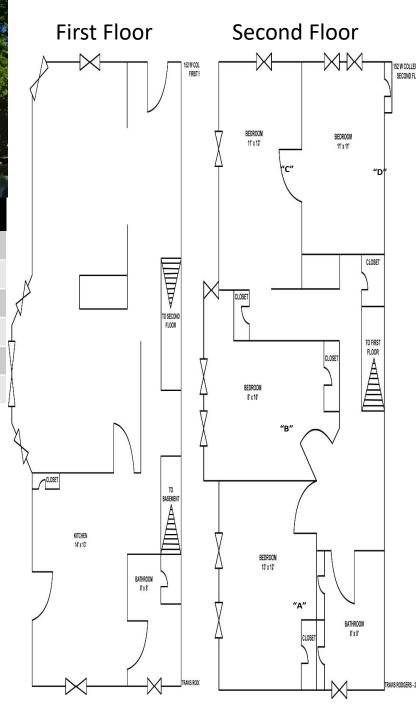

-------------------|----------|
| Bathrooms             | 1        |
| Floors                | 2        |
| Washer / Dryer Hookup | Basement |
| Gas Included          | Yes      |
| Electric Included     | Yes      |
| Wi-Fi Included        | No       |





\*Property is part of a multi-unit building with College 29.





| Features             |     |
|----------------------|-----|
| Bedrooms             | 4   |
| Bathrooms            | 2   |
| Floors               | 2   |
| Gas Included         | Yes |
| Electric Included    | Yes |
| Wi-Fi/Cable Included | No  |







| Bedrooms             | 4   |
|----------------------|-----|
| Bathrooms            | 2   |
| Floors               | 2   |
| Gas Included         | Yes |
| Electric Included    | Yes |
| Wi-Fi/Cable Included | No  |





<sup>\*</sup>Property is part of a multi-unit building with College 154.





| Bedrooms             | 4   |
|----------------------|-----|
| Bathrooms            | 1   |
| Floors               | 2   |
| Gas Included         | Yes |
| Electric Included    | Yes |
| Wi-Fi/Cable Included | No  |

### 164 W. College Avenue

### First Floor









No



## Thomas Library Myers Hall Weaver Chapel Recitation Hall Weaver Chapel Blair Hall Weaver Chapel Woodlawn Dormitory The Susan Hirt Hagen Center for Civic and. Bayley Alumni House Benjamin Prince House University Music... Benjamin Prince House University Music... Woodlawn Dormitory The Susan Hirt Hagen Center for Civic and. Recitation Hall Weaver Chapel Woodlawn Dormitory The Susan Hirt Hagen Center for Civic and. Recitation Hall Weaver Cha