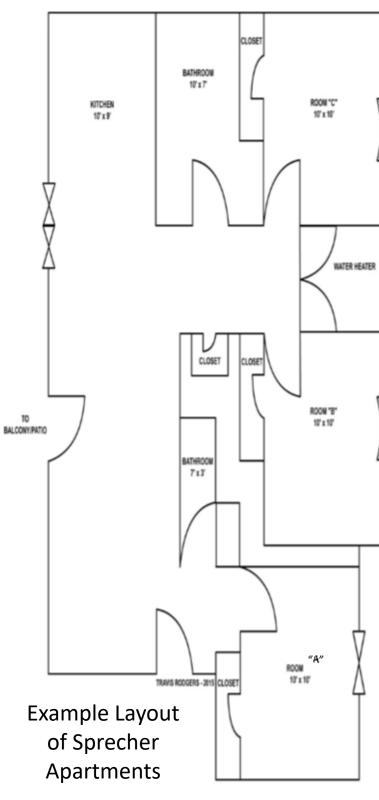

Second Floor





### 907 N. Fountain Avenue

BFDROOM



| Bedrooms              | 3        |
|-----------------------|----------|
| Bathrooms             | 1        |
| Floors                | 1        |
| Washer / Dryer Hookup | Basement |
| Gas Included          | Yes      |
| Electric Included     | Yes      |
| Wi-Fi/Cable Included  | No       |





<sup>\*</sup>Property is part of a multi-unit building with Fountain 909.





| Bedrooms              | 3            |
|-----------------------|--------------|
| Bathrooms             | 1.5          |
| Floors                | 1            |
| Washer / Dryer Hookup | Laundry Room |
| Gas Included          | Yes          |
| Electric Included     | Yes          |
|                       |              |



### Sprecher Place Apartments









### Bedrooms 3 Bathrooms 1 Floors 2 Washer / Dryer Hookup First Floor Gas Included Yes Electric Included Yes Wi-Fi/Cable Included No



### 611 Woodlawn Avenue

### Second Floor



First Floor





### Bedrooms 3 Bathrooms 1 Floors 2 Washer / Dryer Hookup First Floor Gas Included Yes

Yes

No

**Electric Included** 

Wi-Fi/Cable Included



### 908 Woodlawn Avenue



\*Property is part of a multi-unit building with Woodlawn 908.





| Bedrooms              | 3           |
|-----------------------|-------------|
| Bathrooms             | 1           |
| Floors                | 2           |
| Washer / Dryer Hookup | First Floor |
| Gas Included          | Yes         |
| Electric Included     | Yes         |
| Wi-Fi/Cable Included  | No          |



### 910 Woodlawn Avenue

First