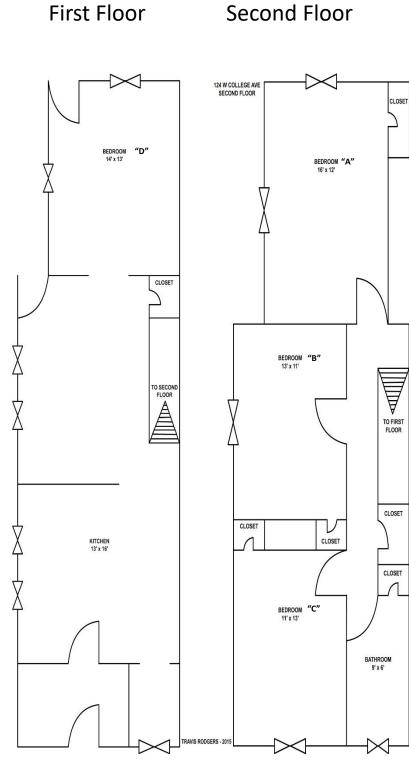

### 517 Wittenberg Avenue

First Floor

Benjamin Prince House

Voice Lessons, Music and Singing Lessons.

> Tecumseh The Great nawnee Leader Statue

Ward St

### Features Features

### Bedrooms 2 Bathrooms 1 Floors 1 Washer / Dryer Hookup First Floor Gas Included Yes Electric Included Yes