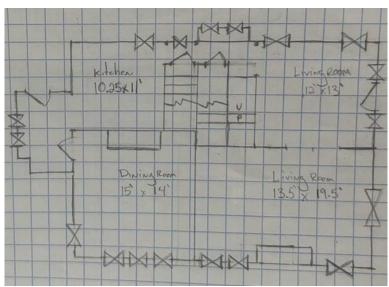

### First Floor

13/6 × 16'

以外内发

Diving Room

Wittenberg

University

Thomas Library

Sigma Kappa