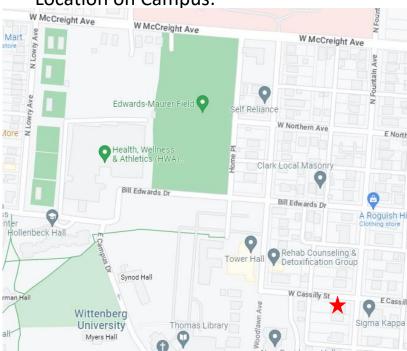

# 3 #6 W. Cassilly Street

| Bedrooms              | 1   |
|-----------------------|-----|
| Bathrooms             | 1   |
| Floors                | 1   |
| Washer / Dryer Hookup | n/a |
| Gas Included          | Yes |
| Electric Included     | Yes |
| Wi-Fi/Cable Included  | No  |

Location on Campus: