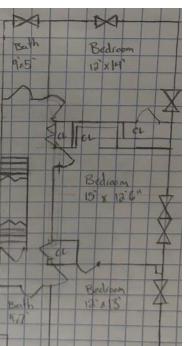

### 484 Wittenberg Avenue

### First Floor

15 × 15

| Bedrooms  | 5   |
|-----------|-----|
| Bathrooms | 1.5 |

Floors 2

Washer / Dryer Hookup First Floor

Gas Included Yes

Electric Included Yes

Dining Room

Second Floor

9' 15

Bedroom

CC

Bedroom 15' x 12'6

Bedgoon

Kitchen 106 x 19

川点、污