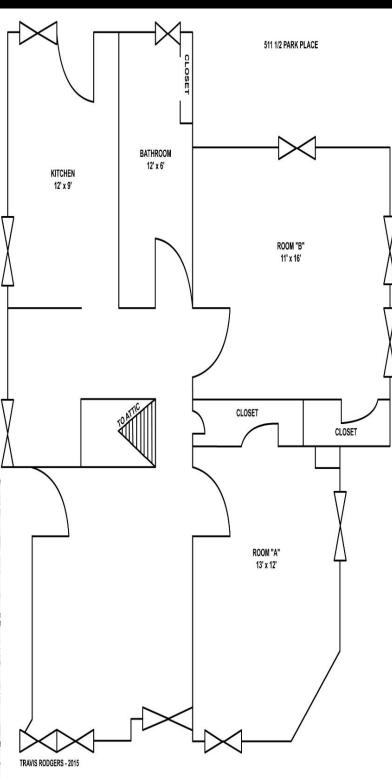

### 511 ½ Park Place

\*Property is part of a multi-unit building with Park Place 511.

| Bedrooms             | 2   |
|----------------------|-----|
| Bathrooms            | 1   |
| Floors               | 1   |
| Gas Included         | Yes |
| Electric Included    | Yes |
| Wi-Fi/Cable Included | No  |