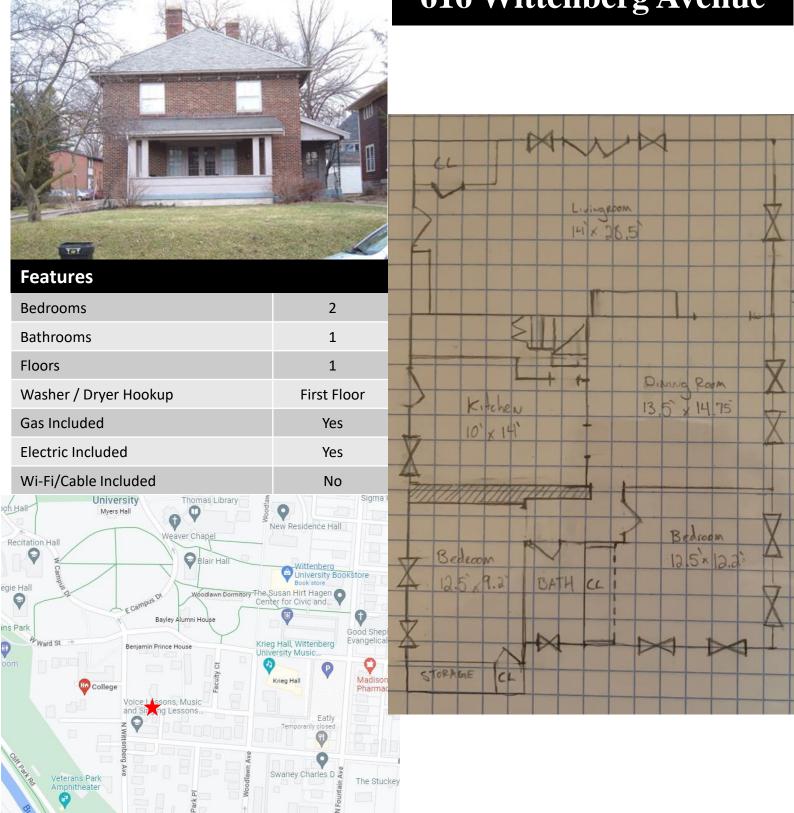

------|-------------|
| Bathrooms             | 1           |
| Floors                | 1           |
| Washer / Dryer Hookup | First Floor |
| Gas Included          | Yes         |
| Electric Included     | Yes         |
| Wi-Fi/Cable Included  | No          |



### **521 Wittenberg Avenue**



<sup>\*</sup>Property is part of a multi-unit building with Wittenberg 521 ½.



### 521 ½ Wittenberg Avenue



| Bedrooms              | 2           |
|-----------------------|-------------|
| Bathrooms             | 1           |
| Floors                | 1           |
| Washer / Dryer Hookup | First Floor |
| Gas Included          | Yes         |
| Electric Included     | Yes         |





<sup>\*</sup>Property is part of a multi-unit building with Wittenberg 521



### 616 Wittenberg Avenue



City Title

Tecumseh The Great

<sup>\*</sup>Property is part of a multi-unit building with Wittenberg 616 ½.



### 461 ½ Woodlawn Avenue





<sup>\*</sup>Property is part of a multi-unit building with Woodlawn 461.





### FeaturesBedrooms2Bathrooms1.5Floors2Washer / Dryer HookupFirst FloorGas IncludedYesElectric IncludedYesWi-Fi/Cable IncludedNo



### 1018 Woodlawn Avenue

### First Floor



### Second Floor







### Features Bedrooms 2 Bathrooms 2 Floors 1 Washer / Dryer Hookup First Floor Gas Included Yes Electric Included Yes Wi-Fi/Cable Included No



### 1101 Woodlawn Avenue



<sup>\*</sup>Property is part of a multi-unit building with Woodlawn 1101 1/2.

### Three Bedroom Properties



"A"



### **Features**

| Bedrooms             | 3   |
|----------------------|-----|
|