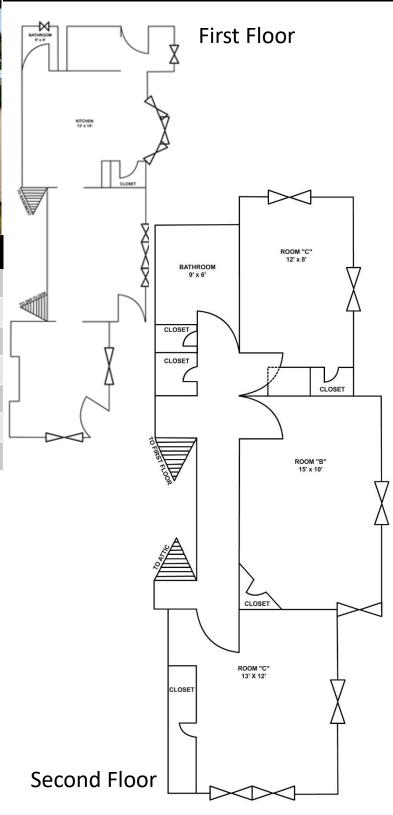

| 2           |
| Floors                | 2           |
| Washer / Dryer Hookup | First Floor |
| Gas Included          | No          |
| Electric Included     | No          |
| Wi-Fi/Cable Included  | No          |

### First Floor









**Floors** 

Gas Included

**Electric Included** 

Wi-Fi/Cable Included

Washer / Dryer Hookup

### 1023 Woodlawn Avenue

### First Floor



### Canada Fland



2

First Floor

Yes

Yes

No

### Five Bedroom Properties





| Bedrooms              | 5        |
|-----------------------|----------|
| Bathrooms             | 2.5      |
| Floors                | 2        |
| Washer / Dryer Hookup | Basement |
| Gas Included          | Yes      |
| Electric Included     | Yes      |
| Wi-F-/Cable Included  | No       |



### 40 W. College Avenue



\*Property is part of a multi-unit building with Woodlawn 608 A & B.



Yes

No

# Features Bedrooms 5 Bathrooms 2 Floors 2 Washer / Dryer Hookup Basement Gas Included Yes



Electric Included

Wi-Fi/Cable Included

### 165 W. College Avenue

### First Floor



### Second Floor



\*Property is part of a multi-unit building with College





### 740 N. Fountain Avenue

First Floor

Floor plans coming soon...

| Features              |          |
|-----------------------|----------|
| Bedrooms              | 5        |
| Bathrooms             | 2        |
| Floors                | 2        |
| Washer / Dryer Hookup | Basement |
| Gas Included          | Yes      |
| Electric Included     | Yes      |
| Wi-Fi/Cable Included  | No       |







| reatures              |          |
|-------