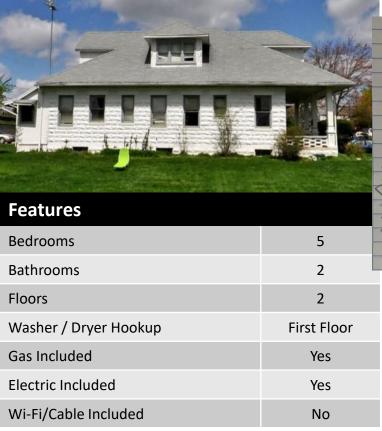

### 835 N. Fountain Avenue

### First Floor

| Features              |          |
|-----------------------|----------|
| Bedrooms              | 5        |
| Bathrooms             | 2        |
| Floors                | 2        |
| Washer / Dryer Hookup | Basement |
| Gas Included          | Yes      |
| Electric Included     | Yes      |
|                       |          |

No

Wi-Fi/Cable Included