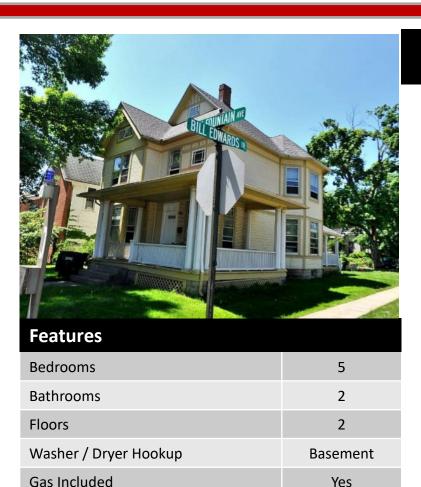

## 839 N. Fountain Avenue

### Five Bedroom Properties

| Bedrooms              | 5        |
|-----------------------|----------|
| Bathrooms             | 2.5      |
| Floors                | 2        |
| Washer / Dryer Hookup | Basement |
| Gas Included          | Yes      |
| Electric Included     | Yes      |
| Wi-F-/Cable Included  | No       |