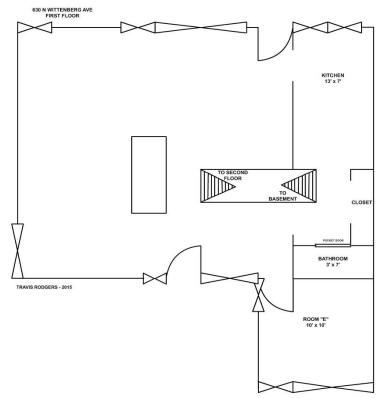

\*Property is part of a multi-unit building with Wittenberg 630.





Wi-Fi/Cable Included

| Bedrooms              | 4           |
|-----------------------|-------------|
| Bathrooms             | 2           |
| Floors                | 2           |
| Washer / Dryer Hookup | First Floor |
| Gas Included          | Yes         |

Electric Included Yes

New Residence Hall

Recitation Hall

Weaver Chapel

Blair Hall

Woodlawn Dormitory The Susan Hirt Hagen Center for Civic and ...

Bayley Alumni House

Good Shephere Evangelical Luft

University Music ...

Woodlawn Dormitory The Susan Hirt Hagen Center for Civic and ...

Ward St

Benjamin Prince House

Oom

Voice Lessons, Music and Singing Lessons

Tecumseh The Great

No

The Stuckey

City Title

### 630 Wittenberg Avenue

### First Floor







Yes

Yes

No

Wittenberg
University Bookstore

New Residence Hall

Woodlawn Dormitory The Susan Hirt Hagen Center for Civic and...

Krieg Hall, Wittenberg University Music...

Swaney Charles D

Veterans Park 4-

Memorial

Sigma Kap

Good Shepher

Evangelical Lut

The Stuckey

# Features Bedrooms 4 Bathrooms 1 Floors 2 Washer / Dryer Hookup Basement

Thomas Library

Blair Hall

Benjamin Prince House

Voice Lessons, Music and Singing Lessons...

Tecumseh The Great

Gas Included

Recitation Hall

Ward St

egie Hall

ns Park

Electric Included

Wi-Fi/Cable Included

University

### 615 Woodlawn Avenue

### First Floor









| Bedrooms              | 4        |
|-----------------------|----------|
| Bathrooms             | 2        |
| Floors                | 2        |
| Washer / Drye