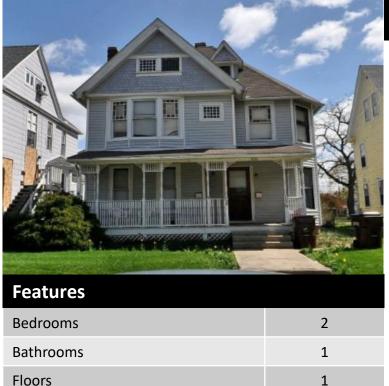

# 732 N. Fountain Avenue

\*Property is part of a multi-unit building with Fountain 732 1/2.

# 732 ½ N. Fountain Avenue

| reatures             |     |
|----------------------|-----|
| Bedrooms             | 2   |
| Bathrooms            | 1   |
| Floors               | 1   |
| Gas Included         | Yes |
| Electric Included    | Yes |
| Wi-Fi/Cable Included | No  |

\*Property is part of a multi-unit building with Fountain 732.