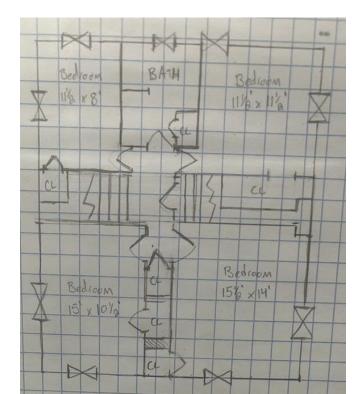

|



### First Floor









| Bedrooms              | 4           |
|-----------------------|-------------|
| Bathrooms             | 2           |
| Floors                | 2           |
| Washer / Dryer Hookup | First Floor |
| Gas Included          | No          |
| Electric Included     | No          |
| Wi-Fi/Cable Included  | No          |

### First Floor









**Floors** 

Gas Included

**Electric Included** 

Wi-Fi/Cable Included

Washer / Dryer Hookup

### 1023 Woodlawn Avenue

### First Floor



### Canada Fland



2

First Floor

Yes

Yes

No

### Five Bedroom Properties





| Bedrooms              | 5        |
|-----------------------|----------|
| Bathrooms             | 2.5      |
| Floors                | 2        |
| Washer / Dryer Hookup | Basement |
| Gas Included          | Yes      |
|