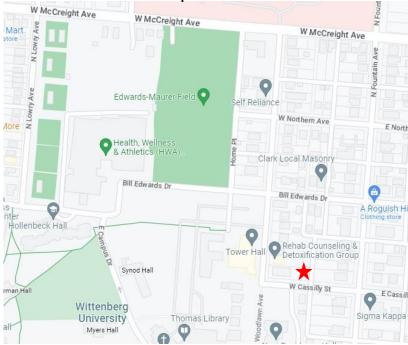

## 841 N. Fountain Avenue

\*Property is part of a multi-unit building at the corner of W. Cassilly Street and N. Fountain Avenue.