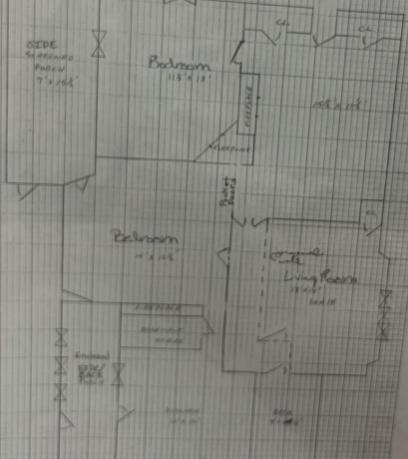

### 484 Wittenberg Avenue

### First Floor

15 × 15

| Bedrooms  | 5   |
|-----------|-----|
| Bathrooms | 1.5 |

Floors 2

Washer / Dryer Hookup First Floor

Gas Included Yes

Electric Included Yes

Dining Room

Second Floor

9' 15

Bedroom

CC

Bedroom 15' x 12'6

Bedgoon

Kitchen 106 x 19

川点、污

Livingroom 18 × 18'