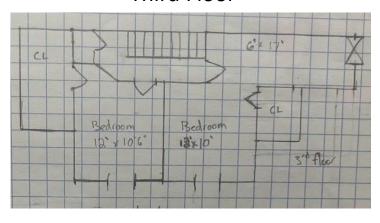

----------|
| Bathrooms             | 2           |
| Floors                | 2           |
| Washer / Dryer Hookup | First Floor |
| Gas Included          | Yes         |

Yes

Wi-Fi/Cable Included

**Electric Included** 



### 484 Wittenberg Avenue

### First Floor







15 × 15





| Bedrooms  | 5   |
|-----------|-----|
| Bathrooms | 1.5 |

Floors 2

Washer / Dryer Hookup First Floor

Gas Included Yes

Electric Included Yes



Dining Room





Second Floor

9' 15

Bedroom

CC

Bedroom 15' x 12'6

Bedgoon



Kitchen 106 x 19

川点、污

Livingroom 18 × 18'



### **Features**

| Bedrooms  | 5 |
|-----------|---|
| Bathrooms | 2 |
| Floors    | 2 |
|           |   |

First Floor Washer / Dryer Hookup

Gas Included Yes

**Electric Included** Yes

Wi-Fi/Cable Included No



### Third Floor



\*Property is part of a multi-unit building with Woodlawn 483.



5

2

2

First Floor

Yes

Yes

Ocity Title

Veterans Park



**Bedrooms** 

**Bathrooms** 

Gas Included

**Electric Included** 

Washer / Dryer Hookup

**Floors** 

### 483 Woodlawn Avenue

### First Floor

### Second Floor







Tecumseh The Great

### Third Floor



\*Property is part of a multi-unit building with Woodlawn 481.





## Bedrooms 5 Bathrooms 2 Floors 2 Washer / Dryer Hookup First Floor Gas Included Yes Electric Included Yes



### 487 Woodlawn Avenue

### First Floor









Floor plans coming soon...

| Features              |             |
|-----------------------|-------------|
| Bedrooms              | 5           |
| Bathrooms             | 2           |
| Floors                | 2           |
| W