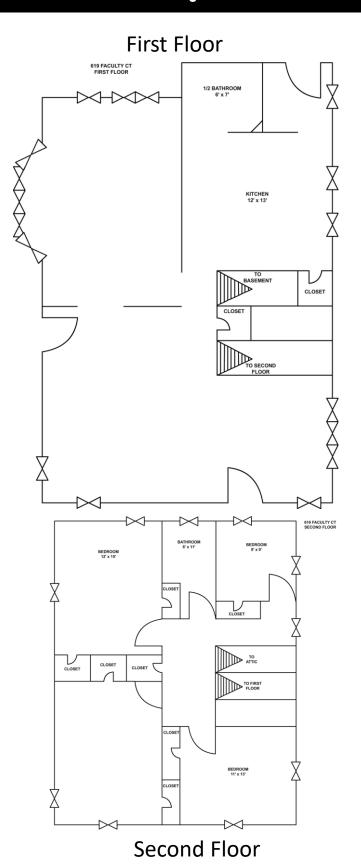

### **619 Faculty Court**

## FeaturesBedrooms4Bathrooms1.5Floors2Washer / Dryer HookupFirst Floor

Yes

Yes

Gas Included

**Electric Included** 

Floor 1

11 × 10 a

BATH

Kitchen 11'x 10/2