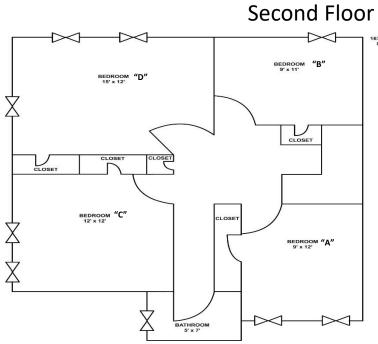

### 167 W. College Avenue

\*Property is part of a multi-unit building with College 165

| Bedrooms              | 4        |
|-----------------------|----------|
| Bathrooms             | 2        |
| Floors                | 2        |
| Washer / Dryer Hookup | Basement |
| Gas Included          | Yes      |
| Electric Included     | Yes      |
| Wi-Fi/Cable Included  | No       |