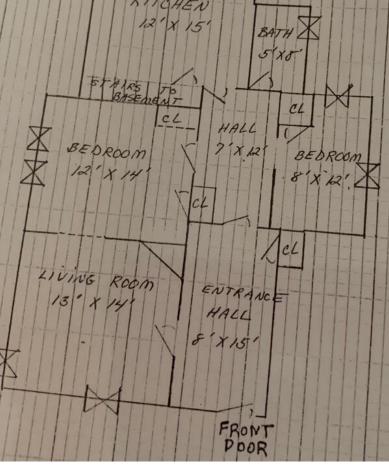

| Yes         |
| Electric Included     | Yes         |
| Wi Fi/Cable Included  | No          |



### 483 Park Place



<sup>\*</sup>Property is part of a multi-unit building with Park Place 483 ½.



### 483 1/2 Park Place

| Features              |             |
|-----------------------|-------------|
| Bedrooms              | 2           |
| Bathrooms             | 1           |
| Floors                | 1           |
| Washer / Dryer Hookup | First Floor |
| Gas Included          | Yes         |
| Electric Included     | Yes         |
| Wi-Fi/Cable Included  | No          |





<sup>\*</sup>Property is part of a multi-unit building with Park Place 483.





### 508 Park Place

### FeaturesBedrooms2Bathrooms1Floors1Gas IncludedYesElectric IncludedYesWi-Fi/Cable IncludedNo





<sup>\*</sup>Property is part of a multi-unit building with Park Place 508 ½.



### 508 ½ Park Place

| Features             |     |
|----------------------|-----|
| Bedrooms             | 2   |
| Bathrooms            | 1   |
| Floors               | 1   |
| Gas Included         | Yes |
| Electric Included    | Yes |
| Wi-Fi/Cable Included | No  |





<sup>\*</sup>Property is part of a multi-unit building with Park Place 508.







| Bedrooms             | 2   |
|----------------------|-----|
| Bathrooms            | 1   |
| Floors               | 1   |
| Gas Included         | Yes |
| Electric Included    | Yes |
| Wi-Fi/Cable Included | No  |



### 511 ½ Park Place



\*Property is part of a multi-unit building with Park Place 511.



| Bedrooms             | 2   |
|---------------