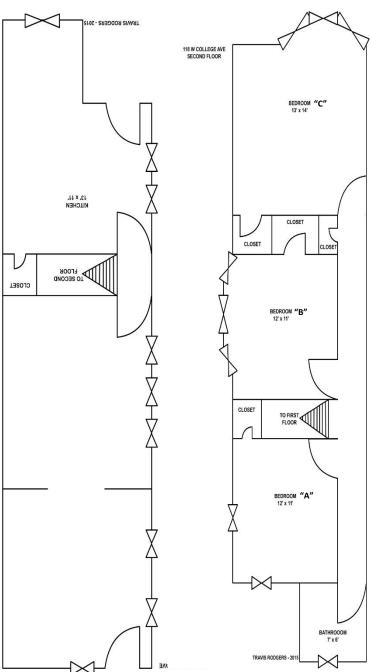

# 113 W. College Avenue

# Features Bedrooms 1 Floors 1 Washer / Dryer Hookup Basement Gas Included Yes Electric Included Yes Wi-Fi/Cable Included No