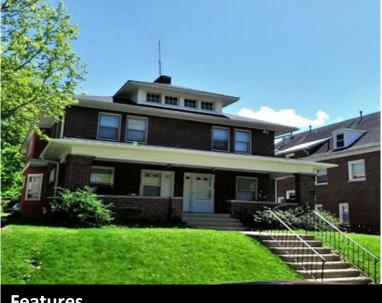

### 908 Woodlawn Avenue

\*Property is part of a multi-unit building with Woodlawn 908.

| Bedrooms              | 3           |
|-----------------------|-------------|
| Bathrooms             | 1           |
| Floors                | 2           |
| Washer / Dryer Hookup | First Floor |
| Gas Included          | Yes         |
| Electric Included     | Yes         |
| Wi-Fi/Cable Included  | No          |