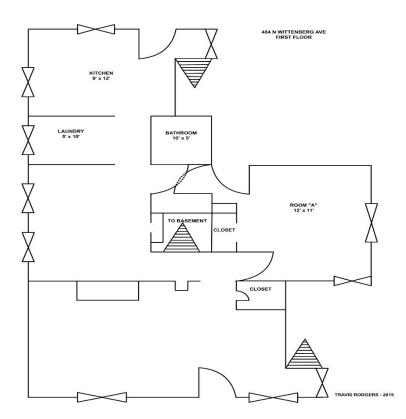

### 484 Wittenberg Avenue

### First Floor

15 × 15

| Bedrooms  | 5   |
|-----------|-----|
| Bathrooms | 1.5 |

Floors 2

Washer / Dryer Hookup First Floor

Gas Included Yes

Electric Included Yes

Dining Room