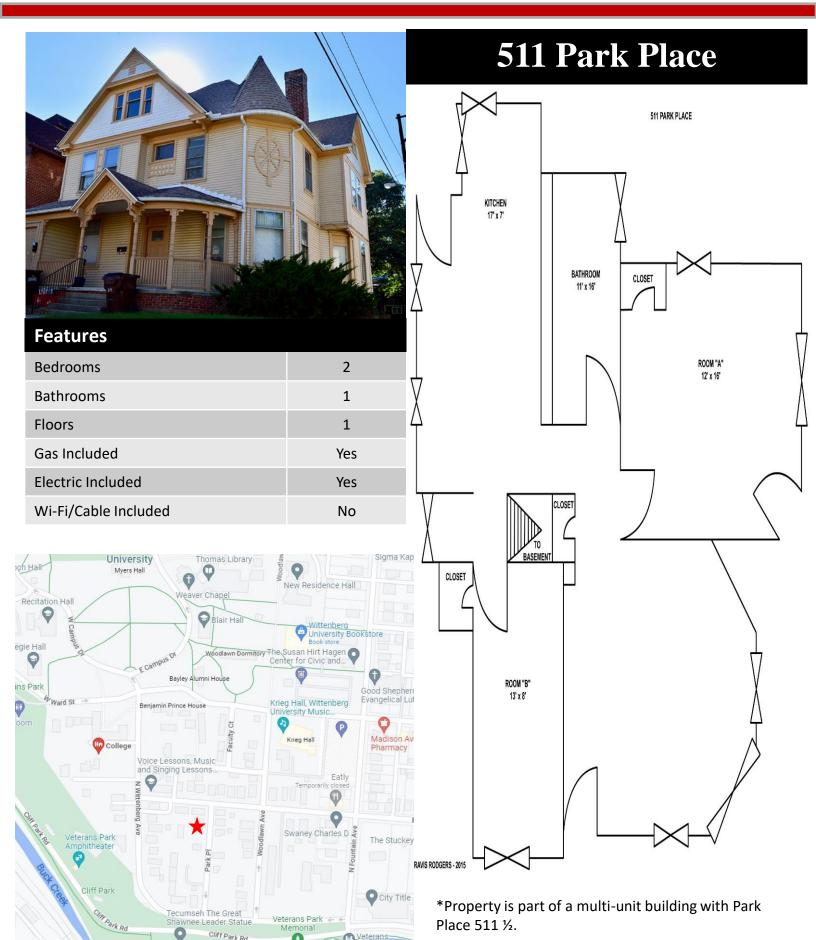

<sup>\*</sup>Property is part of a multi-unit building with Park Place 508.

| Bedrooms             | 2   |
|----------------------|-----|
| Bathrooms            | 1   |
| Floors               | 1   |
| Gas Included         | Yes |
| Electric Included    | Yes |
| Wi-Fi/Cable Included | No  |

### 511 ½ Park Place

\*Property is part of a multi-unit building with Park Place 511.

| Bedrooms             | 2   |
|----------------------|-----|
| Bathrooms            | 1   |
| Floors               | 1   |
| Gas Included         | Yes |
| Electric Included    | Yes |
| Wi-Fi/Cable Included | No  |