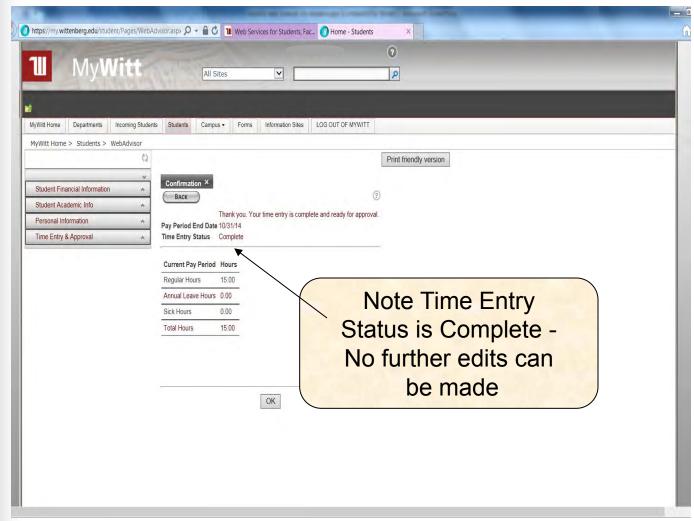

# After Time card is electronically signed—you will receive a completion message.

#### After Entering Your Time

- You may print a copy of your timesheet for your records—not necessary!
- Employees must check mark for electronic signatures. This will allow the supervisor to approve/change timesheet. You may not enter hours after submitting electronic signature!
- Once it is "Signed", the supervisor is the only one who can access the timesheet.