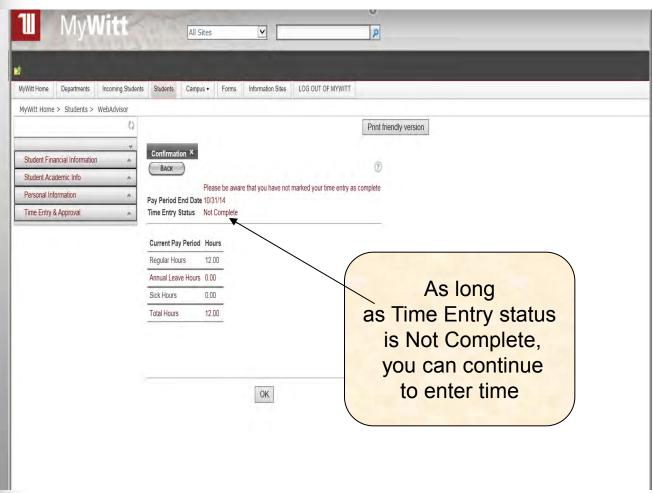

## Web Time Entry

Online "Time Sheet" Training



#### Overview

- This is not a time clock system. If you can complete a paper timesheet now – you can complete time entry on the web.
- AM and PM are critically important, and there is no military time used!
- Remember to hit the "submit" button at the bottom of your timesheet to record your time appropriately. (only once)

#### Log on through myWitt



#### Enter your username and password





#### Select Time Entry & Approval





#### Select Time Entry



#### 1.List of positions currently held will appear



## Enter in and out time for the day at the same time - (designate am or pm)



#### Clicking the Submit Button will Save your Entries-(only click once)





# After submitting time, this summary screen appears





### Be sure to sign time card on **your** last working day of the month

| Additional Time(Prior Period)                                                                                                                              |
|------------------------------------------------------------------------------------------------------------------------------------------------------------|
| Checking this box becomes your electronic signature acknowledging your submitted time as accurate and ready for supervisor approval                        |
| Employee Comments                                                                                                                                          |
| Supervisor Decision Pending Approval