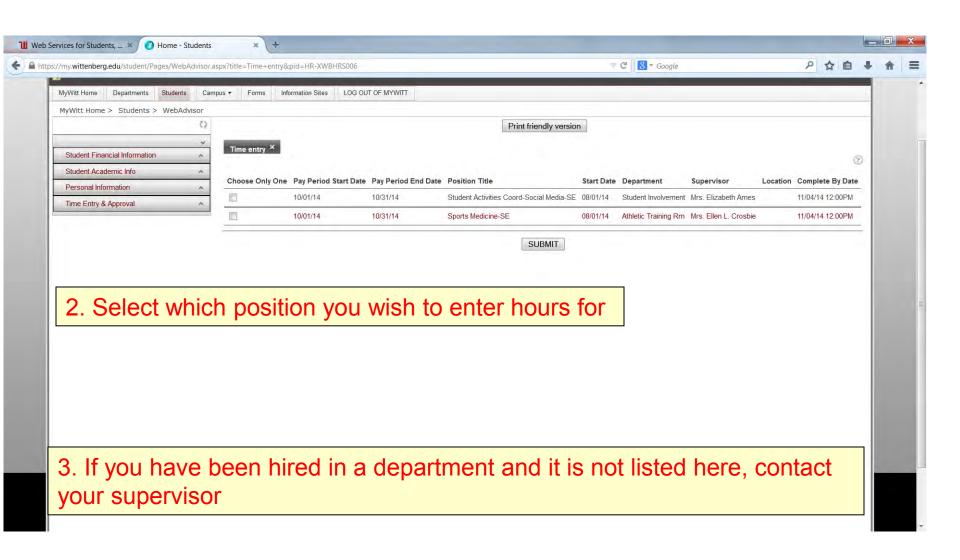

## Web Time Entry

Online "Time Sheet" Training



#### Overview

- This is not a time clock system. If you can complete a paper timesheet now – you can complete time entry on the web.
- AM and PM are critically important, and there is no military time used!
- Remember to hit the "submit" button at the bottom of your timesheet to record your time appropriately. (only once)

#### Log on through myWitt



#### Enter your username and password





#### Select Time Entry & Approval





#### Select Time Entry



#### 1.List of positions currently held will appear



## Enter in and out time for the day at the same time - (designate am or pm)



#### Clicking the Submit Button will Save your Entries-(only click once)





# After submitting time, this summary screen appears





### Be sure to sign time card on **your** last working day of the month

| Additional Time(Prior Period)                                                                                                                              |
|------------------------------------------------------------------------------------------------------------------------------------------------------------|
| Checking this box becomes your electronic signature acknowledging your submitted time as accurate and ready for supervisor approval                        |
| Employee Comments