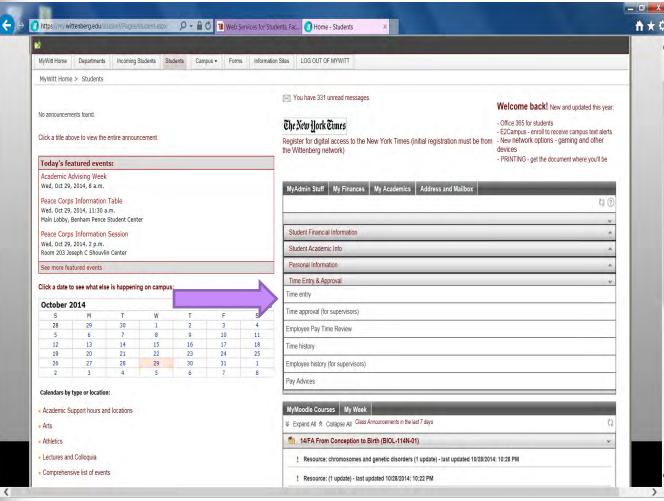

## Web Time Entry

Online "Time Sheet" Training



#### Overview

- This is not a time clock system. If you can complete a paper timesheet now – you can complete time entry on the web.
- AM and PM are critically important, and there is no military time used!
- Remember to hit the "submit" button at the bottom of your timesheet to record your time appropriately. (only once)

#### Log on through myWitt



#### Enter your username and password





#### Select Time Entry & Approval





#### Select Time Entry



#### 1.List of positions currently held will appear



## Enter in and out time for the day at the same time - (designate am or pm)



#### Clicking the Submit Button will Save your Entries-(only click once)





# After submitting time, this summary screen appears





### Be sure to sign time card on **your** last working day of the month

| Additional Time(Prior Period)                                                                                                                              |
|------------------------------------------------------------------------------------------------------------------------------------------------------------|
| Checking this box becomes your electronic signature acknowledging your submitted time as accurate and ready for supervisor approval