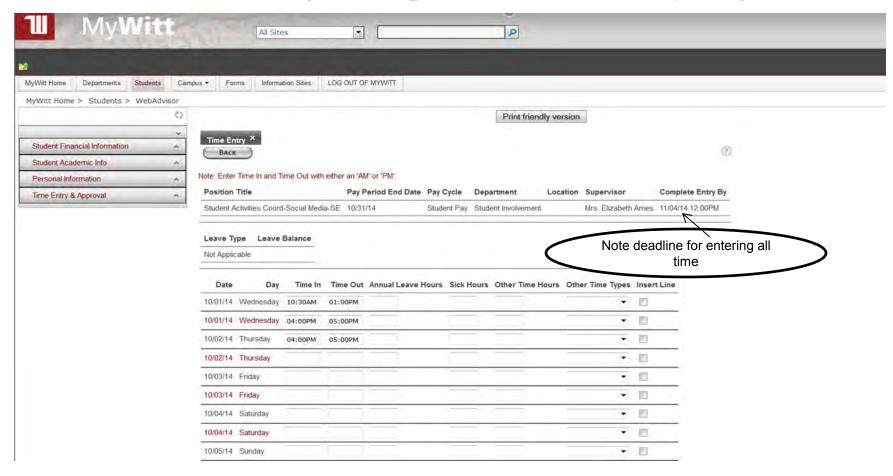

#### 1.List of positions currently held will appear

## Enter in and out time for the day at the same time - (designate am or pm)