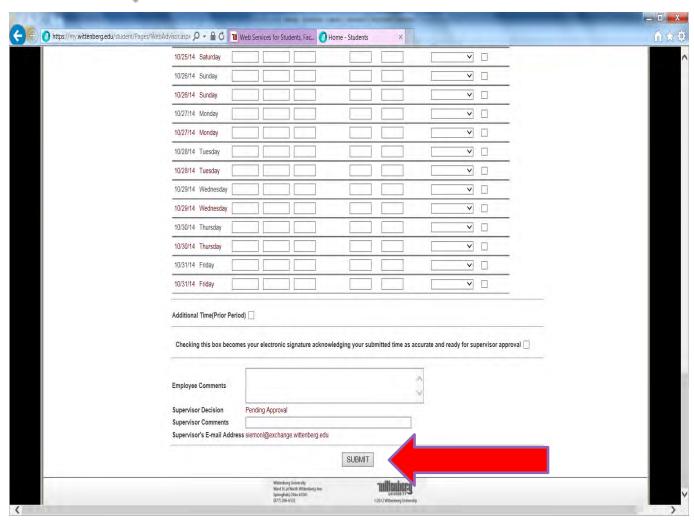

#### Clicking the Submit Button will Save your Entries-(only click once)

#### After Entering Your Time

- You may print a copy of your timesheet for your records—not necessary!
- Employees must check mark for electronic signatures. This will allow the supervisor to approve/change timesheet. You may not enter hours after submitting electronic signature!
- Once it is "Signed", the supervisor is the only one who can access the timesheet.